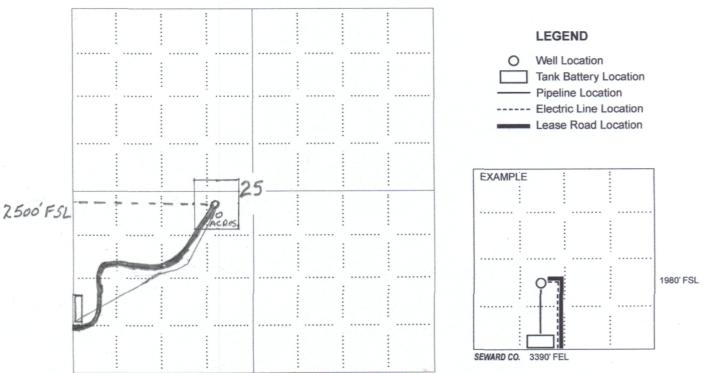

| Sec. 25 Twp. 17 S. R. 15 E W                                                                         |
| Number of Acres attributable to well: 10  QTR/QTR/QTR/QTR of acreage: | Is Section: Regular or Irregular                                                                     |
|                                                                       | If Section is Irregular, locate well from nearest corner boundary.  Section corner used: NE NW SE SW |

#### **PLAT**

Show location of the well. Show footage to the nearest lease or unit boundary line. Show the predicted locations of lease roads, tank batteries, pipelines and electrical lines, as required by the Kansas Surface Owner Notice Act (House Bill 2032). You may attach a separate plat if desired.



NOTE: In all cases locate the spot of the proposed drilling locaton.

### In plotting the proposed location of the well, you must show:

- 1. The manner in which you are using the depicted plat by identifying section lines, i.e. 1 section, 1 section with 8 surrounding sections, 4 sections, etc.
- 2. The distance of the proposed drilling location from the south / north and east / west outside section lines.
- 3. The distance to the nearest lease or unit boundary line (in footage).
- 4. If proposed location is located within a prorated or spaced field a certificate of acreage attribution plat must be attached: (C0-7 for oil wells; CG-8 for gas wells).
- 5. The predicted locations of lease roads, tank batteries, pipelines, and electrical lines.

MEDISTRY OF DEEDS

MARCIA JUNSON

BOOK: 615 P