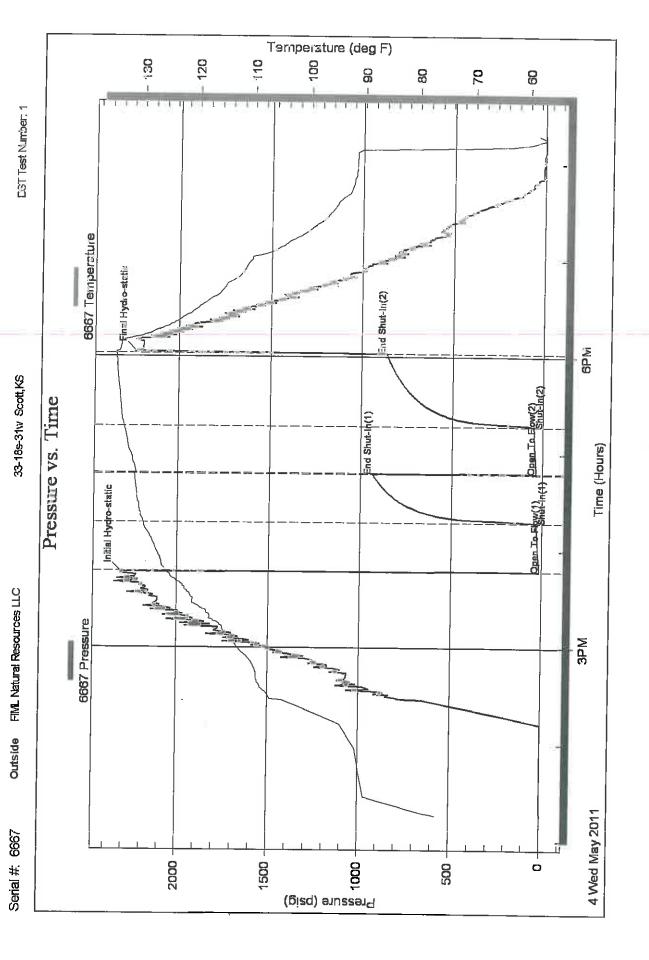

#### GENERAL INFORMATION:

Time Tool Opened: 15:46:55

Time Test Ended: 20:17:33

Formation:

Spangen

Deviated:

No. Whipstock: ft (KB)

Test Type: Conventional Boitom Hole

Tester:

Shane ivicBride

Unit No: 55

Reference Elevations:

2948.00 ft (KB)

2938.00 ft (CF)

Total Depth:

4801.00 ft (KS) To 4620.00 ft (KS) (TVD)

Hole Diameter:

interval:

4620.00 ft (KB) (TVD)

7.88 inchesHole Condition: Fair

KB to GR/CF:

10.00 ft

Serial #: 6687 Press@RunDepth: Outside

49.76 psig @

4602.00 ft (KB)

Capacity:

8000.00 psig

Start Date: Start Time:

2011.05.04 13:15:40

End Date: End Time: 2011.05.04 20:17:33 Last Calib.:

2011.05.04

Time On Btm Time Off Btm:

2011.05.04 @ 15:46:25 2011.05.04 @ 18:03:10

TEST COMMENT: 3/4"in blow died back to 1/4"in.

No return

Very weak surface blow in 13 min.

No return

#### PRESSURE SUMMARY Time Pressure Temp Annotation (Mn.) (psig) (deg F) 0 2310.04 125.61 Initial Hydro-static 13.31 125.47 1 Open To Flow (1) 31 33.19 129.75 Shut-In(1) 61 934.94 131.50 End Shut-In(1) 62 35.26 131.19 Open To Flow (2) 91 49.76 133.42 Shut-In(2) 861.78 136 134.97 End Shut-In(2) 137 2238.77 134.48 Final Hydro-static