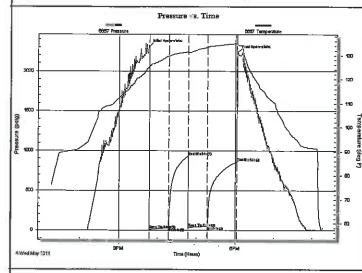

#### GENERAL INFORMATION:

Time Tool Opened: 15:46:55

Time Test Ended: 20:17:33

Formation:

Spangen

Deviated:

No. Whipstock: ft (KB)

Test Type: Conventional Boitom Hole

Tester:

Shane ivicBride

Unit No: 55

Reference Elevations:

2948.00 ft (KB)

2938.00 ft (CF)

Total Depth:

4801.00 ft (KS) To 4620.00 ft (KS) (TVD)

Hole Diameter:

interval:

4620.00 ft (KB) (TVD)

7.88 inchesHole Condition: Fair

KB to GR/CF:

10.00 ft

Serial #: 6687 Press@RunDepth: Outside

49.76 psig @

4602.00 ft (KB)

Capacity:

8000.00 psig

Start Date: Start Time:

2011.05.04 13:15:40

End Date: End Time: 2011.05.04 20:17:33 Last Calib.:

2011.05.04

Time On Btm Time Off Btm:

2011.05.04 @ 15:46:25 2011.05.04 @ 18:03:10

TEST COMMENT: 3/4"in blow died back to 1/4"in.

No return

Very weak surface blow in 13 min.

No return

#### PRESSURE SUMMARY Time Pressure Temp Annotation (Mn.) (psig) (deg F) 0 2310.04 125.61 Initial Hydro-static 13.31 125.47 1 Open To Flow (1) 31 33.19 129.75 Shut-In(1) 61 934.94 131.50 End Shut-In(1) 62 35.26 131.19 Open To Flow (2) 91 49.76 133.42 Shut-In(2) 861.78 136 134.97 End Shut-In(2) 137 2238.77 134.48 Final Hydro-static