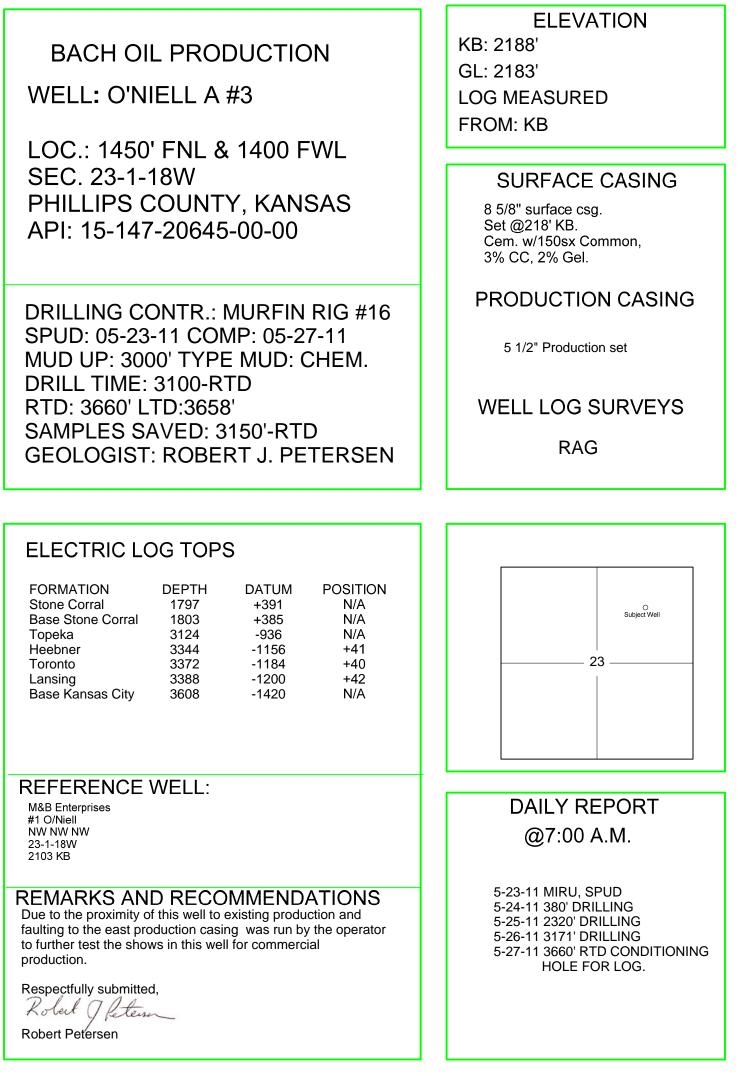

**INSTRUCTIONS:** Show important tops and base of formations penetrated. Detail all cores. Report all final copies of drill stems tests giving interval tested, time tool open and closed, flowing and shut-in pressures, whether shut-in pressure reached static level, hydrostatic pressures, bottom hole temperature, fluid recovery, and flow rates if gas to surface test, along with final chart(s). Attach extra sheet if more space is needed. Attach complete copy of all Electric Wire-line Logs surveyed. Attach final geological well site report.

| Drill Stem Tests Taken<br>(Attach Additional She                                                                    | eets)                | Yes No                                 |                          | -                  | n (Top), Depth an |                 | Sample                        |
|---------------------------------------------------------------------------------------------------------------------|----------------------|----------------------------------------|--------------------------|--------------------|-------------------|-----------------|-------------------------------|
| Samples Sent to Geolog                                                                                              | gical Survey         | Yes No                                 | Nam                      | ie                 |                   | Тор             | Datum                         |
| Cores Taken<br>Electric Log Run<br>Electric Log Submitted E<br><i>(If no, Submit Copy)</i><br>List All E. Logs Run: | Electronically       | ☐ Yes ☐ No<br>☐ Yes ☐ No<br>☐ Yes ☐ No |                          |                    |                   |                 |                               |
|                                                                                                                     |                      | CASING                                 |                          | ew Used            |                   |                 |                               |
|                                                                                                                     |                      | Report all strings set-                | conductor, surface, inte | ermediate, product | ion, etc.         |                 |                               |
| Purpose of String                                                                                                   | Size Hole<br>Drilled | Size Casing<br>Set (In O.D.)           | Weight<br>Lbs. / Ft.     | Setting<br>Depth   | Type of<br>Cement | # Sacks<br>Used | Type and Percent<br>Additives |
|                                                                                                                     |                      |                                        |                          |                    |                   |                 |                               |
|                                                                                                                     |                      |                                        |                          |                    |                   |                 |                               |