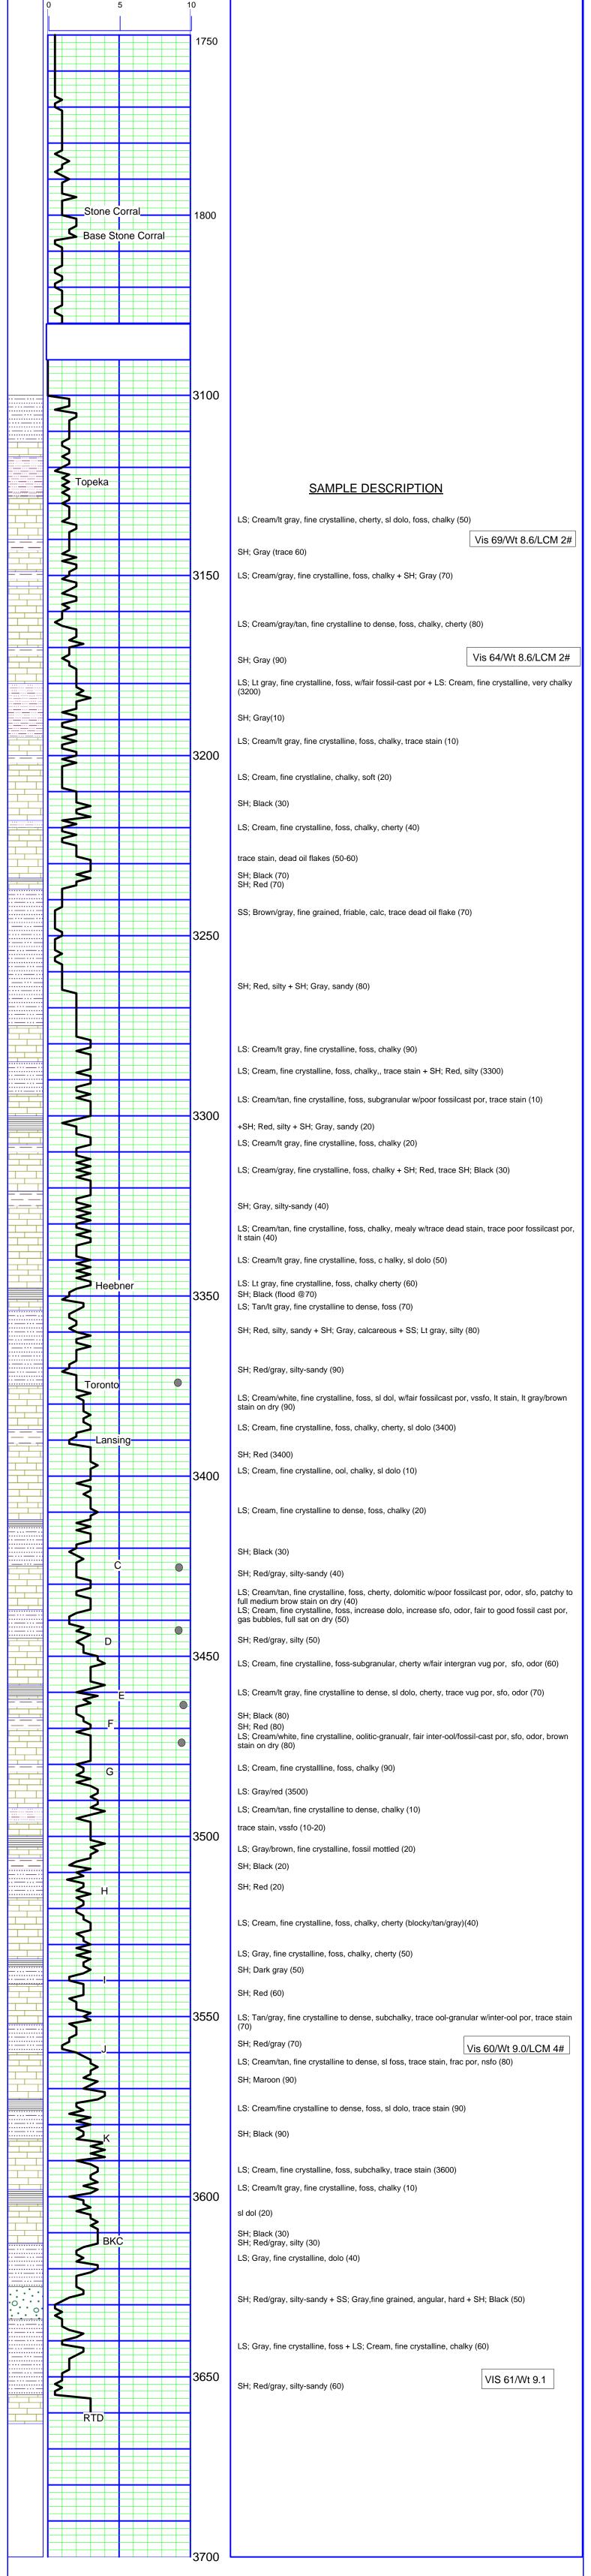

**INSTRUCTIONS:** Show important tops and base of formations penetrated. Detail all cores. Report all final copies of drill stems tests giving interval tested, time tool open and closed, flowing and shut-in pressures, whether shut-in pressure reached static level, hydrostatic pressures, bottom hole temperature, fluid recovery, and flow rates if gas to surface test, along with final chart(s). Attach extra sheet if more space is needed. Attach complete copy of all Electric Wire-line Logs surveyed. Attach final geological well site report.

| Drill Stem Tests Taken<br>(Attach Additional She                                                                    | eets)                | Yes No                                 |                          | -                  | n (Top), Depth an |                 | Sample                        |
|---------------------------------------------------------------------------------------------------------------------|----------------------|----------------------------------------|--------------------------|--------------------|-------------------|-----------------|-------------------------------|
| Samples Sent to Geolog                                                                                              | gical Survey         | Yes No                                 | Nam                      | ie                 |                   | Тор             | Datum                         |
| Cores Taken<br>Electric Log Run<br>Electric Log Submitted E<br><i>(If no, Submit Copy)</i><br>List All E. Logs Run: | Electronically       | ☐ Yes ☐ No<br>☐ Yes ☐ No<br>☐ Yes ☐ No |                          |                    |                   |                 |                               |
|                                                                                                                     |                      | CASING                                 |                          | ew Used            |                   |                 |                               |
|                                                                                                                     |                      | Report all strings set-                | conductor, surface, inte | ermediate, product | ion, etc.         |                 |                               |
| Purpose of String                                                                                                   | Size Hole<br>Drilled | Size Casing<br>Set (In O.D.)           | Weight<br>Lbs. / Ft.     | Setting<br>Depth   | Type of<br>Cement | # Sacks<br>Used | Type and Percent<br>Additives |
|                                                                                                                     |                      |                                        |                          |                    |                   |                 |                               |
|                                                                                                                     |                      |                                        |                          |                    |                   |                 |                               |