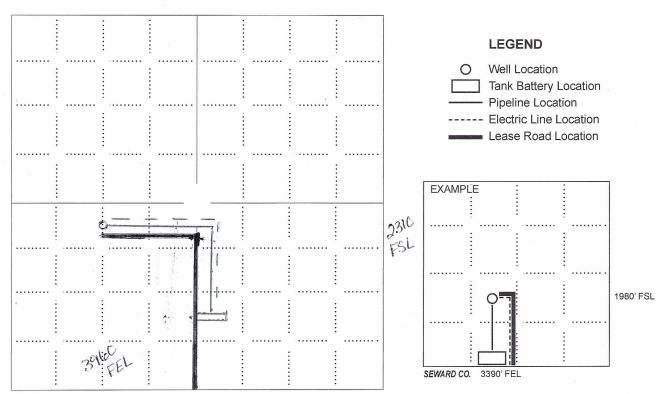

#### IN ALL CASES PLOT THE INTENDED WELL ON THE PLAT BELOW

In all cases, please fully complete this side of the form. Include items 1 through 5 at the bottom of this page.

| Operator: Bobcat Oilfield Services, Inc. | Location of Well: County: Linn                                                                       |  |  |
|------------------------------------------|------------------------------------------------------------------------------------------------------|--|--|
| Lease: North Baker                       | 2,310 feet from N / N S Line of Section                                                              |  |  |
| Well Number: C-5                         | 3,960 feet from X E / W Line of Section                                                              |  |  |
| Field: LaCygne-Cadmus                    | Sec. 5 Twp. 20 S. R. 23 E W                                                                          |  |  |
| Number of Acres attributable to well:    | Is Section: Regular or Irregular                                                                     |  |  |
|                                          | If Section is Irregular, locate well from nearest corner boundary.  Section corner used: NE NW SE SW |  |  |

#### **PLAT**

Show location of the well. Show footage to the nearest lease or unit boundary line. Show the predicted locations of lease roads, tank batteries, pipelines and electrical lines, as required by the Kansas Surface Owner Notice Act (House Bill 2032). You may attach a separate plat if desired.

NOTE: In all cases locate the spot of the proposed drilling locaton.

#### In plotting the proposed location of the well, you must show:

- 1. The manner in which you are using the depicted plat by identifying section lines, i.e. 1 section, 1 section with 8 surrounding sections, 4 sections, etc.
- 2. The distance of the proposed drilling location from the south / north and east / west outside section lines.
- 3. The distance to the nearest lease or unit boundary line (in footage).
- 4. If proposed location is located within a prorated or spaced field a certificate of acreage attribution plat must be attached: (C0-7 for oil wells; CG-8 for gas wells).
- 5. The predicted locations of lease roads, tank batteries, pipelines, and electrical lines.