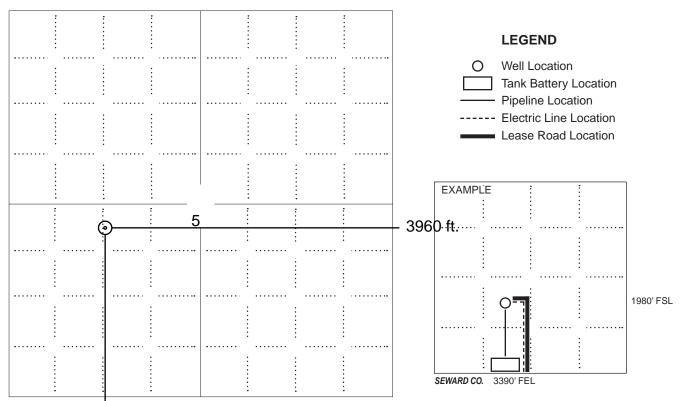

#### IN ALL CASES PLOT THE INTENDED WELL ON THE PLAT BELOW

In all cases, please fully complete this side of the form. Include items 1 through 5 at the bottom of this page.

| Operator:                             | Location of Well: County:                                                                            |
|---------------------------------------|------------------------------------------------------------------------------------------------------|
| Lease:                                | feet from N / S Line of Section                                                                      |
| Well Number:                          | feet from E / W Line of Section                                                                      |
| Field:                                | Sec Twp S. R                                                                                         |
| Number of Acres attributable to well: | Is Section: Regular or Irregular                                                                     |
|                                       | If Section is Irregular, locate well from nearest corner boundary.  Section corner used: NE NW SE SW |

#### **PLAT**

Show location of the well. Show footage to the nearest lease or unit boundary line. Show the predicted locations of lease roads, tank batteries, pipelines and electrical lines, as required by the Kansas Surface Owner Notice Act (House Bill 2032).

You may attach a separate plat if desired.

NOTE: In all cases locate the spot of the proposed drilling locaton.

#### In plotting the proposed location of the well, you must show:

- 1. The manner in which you are using the depicted plat by identifying section lines, i.e. 1 section, 1 section with 8 surrounding sections, 4 sections, etc.
- 2. The distance of the proposed drilling location from the south / north and east / west outside section lines.
- 3. The distance to the nearest lease or unit boundary line (in footage).
- 4. If proposed location is located within a prorated or spaced field a certificate of acreage attribution plat must be attached: (C0-7 for oil wells; CG-8 for gas wells).
- 5. The predicted locations of lease roads, tank batteries, pipelines, and electrical lines.