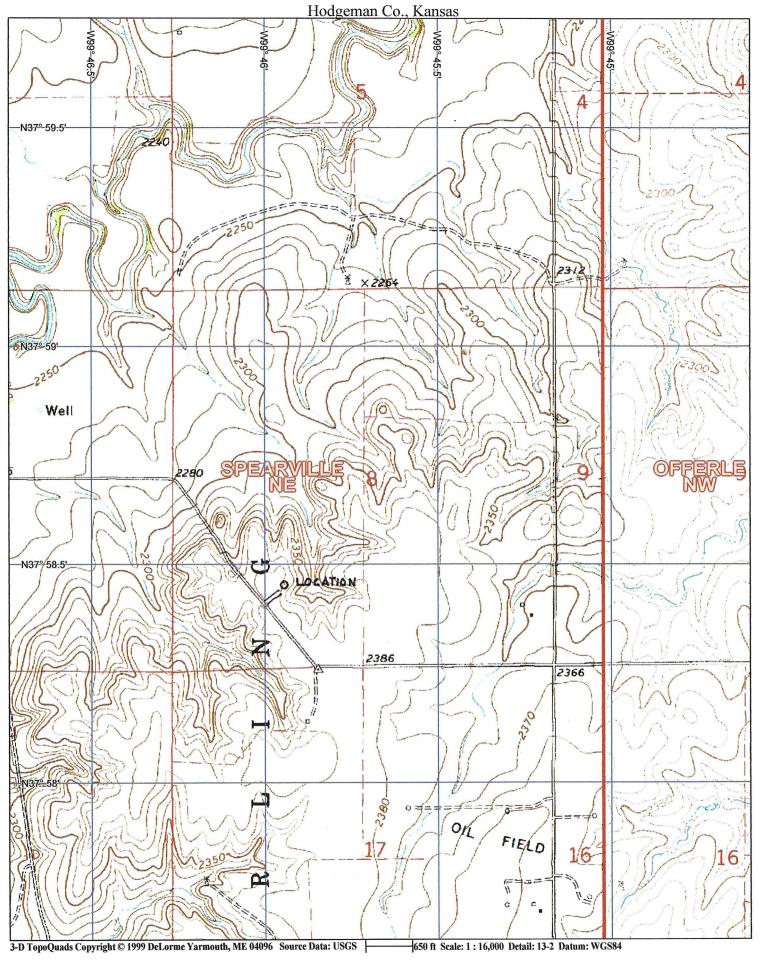

#### IN ALL CASES PLOT THE INTENDED WELL ON THE PLAT BELOW

In all cases, please fully complete this side of the form. Include items 1 through 5 at the bottom of this page.

Location of Well: County: \_

| Lease:               |  |                        |             | fe                                  | eet from N / S Line of Section                                                                   |
|----------------------|--|------------------------|-------------|-------------------------------------|--------------------------------------------------------------------------------------------------|
| Well Number:         |  |                        | _           | fe                                  | eet from E / W Line of Section                                                                   |
| Field:               |  |                        | Sec         | Twp                                 | S. R E W                                                                                         |
| Number of Acres attr |  |                        | Is Section: | Regular or                          | Irregular                                                                                        |
|                      |  |                        |             | s Irregular, locate we ner used: NE | ell from nearest corner boundary.  NW SE SW                                                      |
|                      |  | d electrical lines, as |             | nsas Surface Owner I                | predicted locations of<br>Notice Act (House Bill 2032).                                          |
|                      |  |                        |             |                                     | LEGEND                                                                                           |
|                      |  |                        |             |                                     | Well Location Tank Battery Location Pipeline Location Electric Line Location Lease Road Location |
|                      |  |                        |             | EXAMPL                              | Œ ¡ ¡                                                                                            |

NOTE: In all cases locate the spot of the proposed drilling locaton.

8

#### 1215 ft.

#### In plotting the proposed location of the well, you must show:

- 1. The manner in which you are using the depicted plat by identifying section lines, i.e. 1 section, 1 section with 8 surrounding sections, 4 sections, etc.
- 2. The distance of the proposed drilling location from the south / north and east / west outside section lines.
- 3. The distance to the nearest lease or unit boundary line (in footage).
- 4. If proposed location is located within a prorated or spaced field a certificate of acreage attribution plat must be attached: (C0-7 for oil wells; CG-8 for gas wells).
- 5. The predicted locations of lease roads, tank batteries, pipelines, and electrical lines.

#2 Nietling SWD 1215' FSL & 1640' FWL Sec. 8-24S-22W

Conservation Division Finney State Office Building 130 S. Market, Rm. 2078 Wichita, KS 67202-3802

Phone: 316-337-6200 Fax: 316-337-6211 http://kcc.ks.gov/