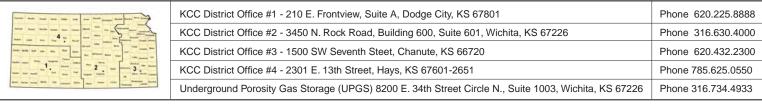

## TEMPORARY ABANDONMENT WELL APPLICATION

All blanks must be complete

| OPERATOR: License#                           |                      |                                                      |          | API No. 15-                          |                                                                            |                                          |             |         |           |  |
|----------------------------------------------|----------------------|------------------------------------------------------|----------|--------------------------------------|----------------------------------------------------------------------------|------------------------------------------|-------------|---------|-----------|--|
| Name:                                        |                      |                                                      |          | Spot Description:                    |                                                                            |                                          |             |         |           |  |
| Address 1:                                   |                      |                                                      |          |                                      |                                                                            | Twp                                      |             |         |           |  |
| Address 2:                                   |                      |                                                      |          |                                      |                                                                            | feet from                                |             |         |           |  |
| City:                                        | feet from            |                                                      |          |                                      |                                                                            |                                          |             |         |           |  |
| Contact Person:                              |                      |                                                      |          | GPS Location: Lat:, Long:, Long:     |                                                                            |                                          |             |         |           |  |
| Phone:( )                                    |                      |                                                      |          |                                      |                                                                            |                                          | Well #: _   |         |           |  |
| Contact Person Email:                        |                      |                                                      |          |                                      |                                                                            |                                          |             |         |           |  |
| Field Contact Person:                        |                      |                                                      |          |                                      |                                                                            | Gas OG W                                 |             |         |           |  |
| Field Contact Person Phone: ( )              |                      |                                                      |          |                                      | ☐ SWD Permit #:         ☐ ENHR Permit #:           ☐ Gas Storage Permit #: |                                          |             |         |           |  |
|                                              |                      |                                                      |          |                                      | Spud Date: Date Shut-In:                                                   |                                          |             |         |           |  |
|                                              | Conductor            | Surface                                              | Pro      | oduction                             | Intermediate                                                               | Line                                     | r           | Tubing  |           |  |
| Size                                         | Conductor            | Curiace                                              | 110      | oddollori                            | mermediate                                                                 | Elito                                    |             | Tabilig | <u>'</u>  |  |
| Setting Depth                                |                      |                                                      |          |                                      |                                                                            |                                          |             |         |           |  |
| Amount of Cement                             |                      |                                                      |          |                                      |                                                                            |                                          |             |         |           |  |
| Top of Cement                                |                      |                                                      |          |                                      |                                                                            |                                          |             |         |           |  |
| Bottom of Cement                             |                      |                                                      |          |                                      |                                                                            |                                          |             |         |           |  |
| Opeing Flyid Level                           |                      | Data 10                                              |          | '                                    |                                                                            | Data                                     |             |         |           |  |
| Casing Fluid Level:                          |                      |                                                      |          |                                      |                                                                            |                                          |             |         |           |  |
| Casing Squeeze(s):                           | to w /               | sacks of ce                                          | ement,   | (top) to                             | (bottom) W /                                                               | sacks of ce                              | ment. Date: |         |           |  |
| Do you have a valid Oil & Ga                 | as Lease?            | ] No                                                 |          |                                      |                                                                            |                                          |             |         |           |  |
| Depth and Type:                              | n Hole at            | Tools in Hole at ——————————————————————————————————— | Ca       | sing Leaks:                          | Yes No Dep                                                                 | oth of casing leak(s)                    | :           |         |           |  |
| Type Completion: ALT.                        |                      |                                                      |          |                                      |                                                                            |                                          |             |         | of cement |  |
| Packer Type:                                 |                      |                                                      |          |                                      |                                                                            |                                          |             |         |           |  |
|                                              |                      | Plug Back Depth:                                     |          |                                      |                                                                            |                                          |             |         |           |  |
|                                              | 1 lug 540            |                                                      |          | r rug Duok Would                     |                                                                            |                                          |             |         |           |  |
| Geological Data: Formation Name              | Formation -          | Top Formation Base                                   |          |                                      | Completi                                                                   | on Information                           |             |         |           |  |
| 1                                            |                      | to Feet                                              | Porfo    | ration Interval                      |                                                                            | Feet or Open Hole                        | Interval    | to      | Foot      |  |
| 2                                            |                      |                                                      |          |                                      |                                                                            | Feet or Open Hole                        |             |         |           |  |
| Z                                            | At:                  | to Feet                                              | Peno     | nation interval_                     | 10                                                                         | reet of Open Hole                        | intervar    | 10      | Feet      |  |
|                                              |                      |                                                      |          |                                      |                                                                            |                                          |             |         |           |  |
|                                              |                      | Submitt                                              | ed Ele   | ctronically                          | /                                                                          |                                          |             |         |           |  |
|                                              |                      |                                                      |          |                                      |                                                                            |                                          |             |         |           |  |
| Do NOT Write in This<br>Space - KCC USE ONLY |                      |                                                      | esults:  | Date Plugged:                        |                                                                            | Date Repaired: Date Put Back in Service: |             |         |           |  |
| Review Completed by:                         | ew Completed by: Com |                                                      |          | ents: TA Approved: Yes Denied Denied |                                                                            |                                          |             |         |           |  |
|                                              |                      |                                                      |          |                                      |                                                                            |                                          |             |         |           |  |
|                                              |                      | Mail to the App                                      | ropriate | KCC Conserv                          | ation Office:                                                              |                                          |             |         |           |  |
|                                              |                      |                                                      |          |                                      | <u>-</u>                                                                   |                                          |             |         |           |  |