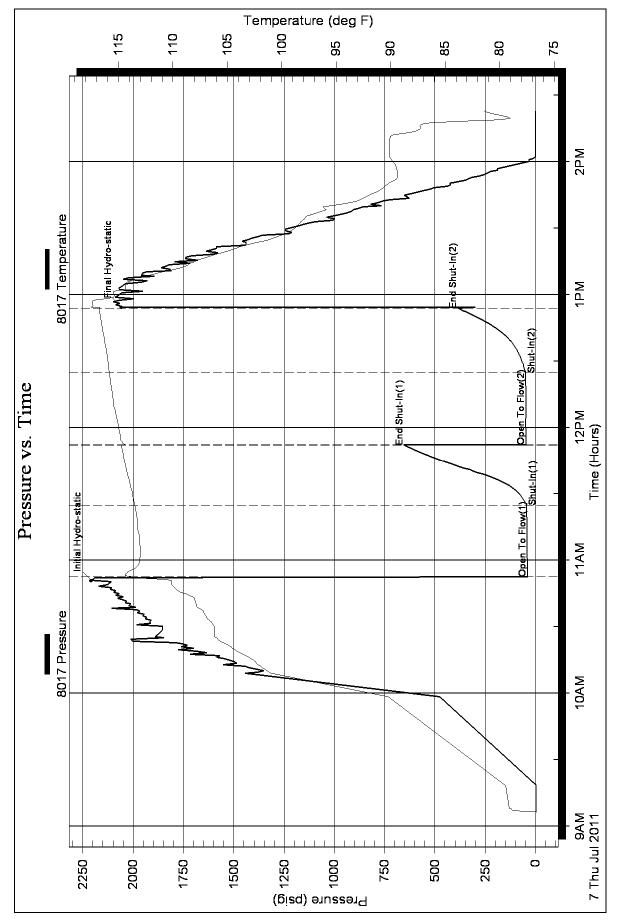

|                            |                                | 10.00   | socm 5    | % o 95% m                        |           | 0.049         | Ð                           |         |         |
|                            | Total Length:                  | 10      | .00 ft    | Total Volume:                    | 0.049 bbl |               |                             |         |         |
|                            | Laboratory Nan<br>Recovery Com |         |           | Laboratory Locatio               | n:        |               |                             |         |         |
|                            |                                |         |           |                                  |           |               |                             |         |         |





Printed: 2011.07.07 @ 16:15:04 Page 3

Ref. No: 43506

Trilobite Testing, Inc

| (Oh)