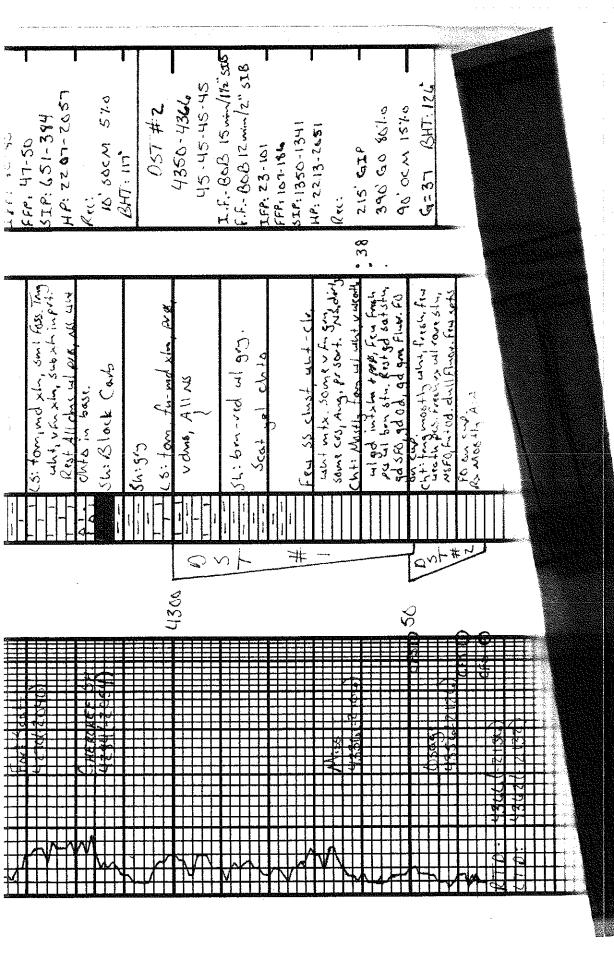

Tops

| Name           | Тор  | Datum |  |  |
|----------------|------|-------|--|--|
| Top Anhydrite  | 1402 | +828  |  |  |
| Base           | 1430 | +800  |  |  |
| Heebner        | 3724 | -1494 |  |  |
| LKC            | 3774 | -1544 |  |  |
| ВКС            | 4081 | -1851 |  |  |
| Fort Scott     | 4268 | -2038 |  |  |
| Cherokee Shale | 4282 | -2052 |  |  |
| Mississippi    | 4334 | -2104 |  |  |
| Osage          | 4353 | -2123 |  |  |