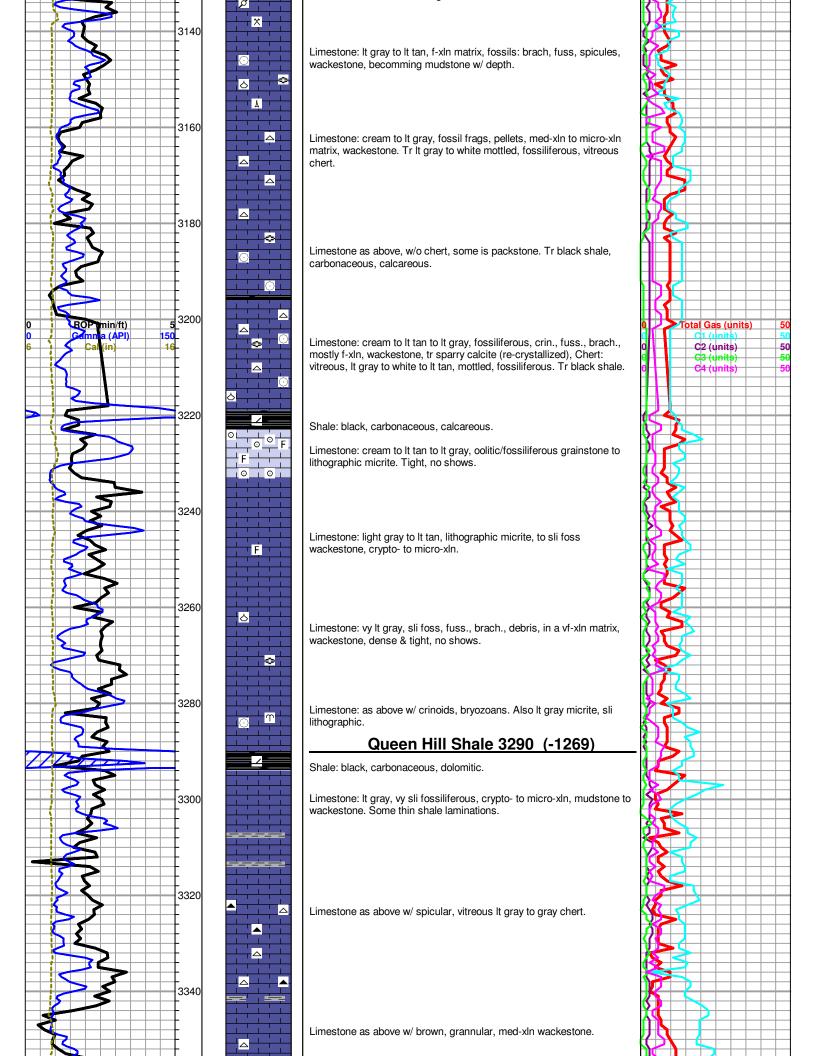

#### STRAT./SED. STRUCTS STRINGER

Stylolite

Conglomerate Dolomite

Siltstone - Shale

Limestone: It gray, micro- to f-xln, fossiliferous, fussulinids, tr oolites, tr pellets, mud-supported, wackestone. Tr gray fossiliferous, vitreous chert.

Limestone as above w/ thin shaly laminations and some micrite. Minor amounts of chert.

Limestone; It gray, micritic w/ fussulinids.

#### 10' samples begin at 3400'.

ø

Ρ

Δ

 $\circ$ 

0

ш

 $\triangle$ 