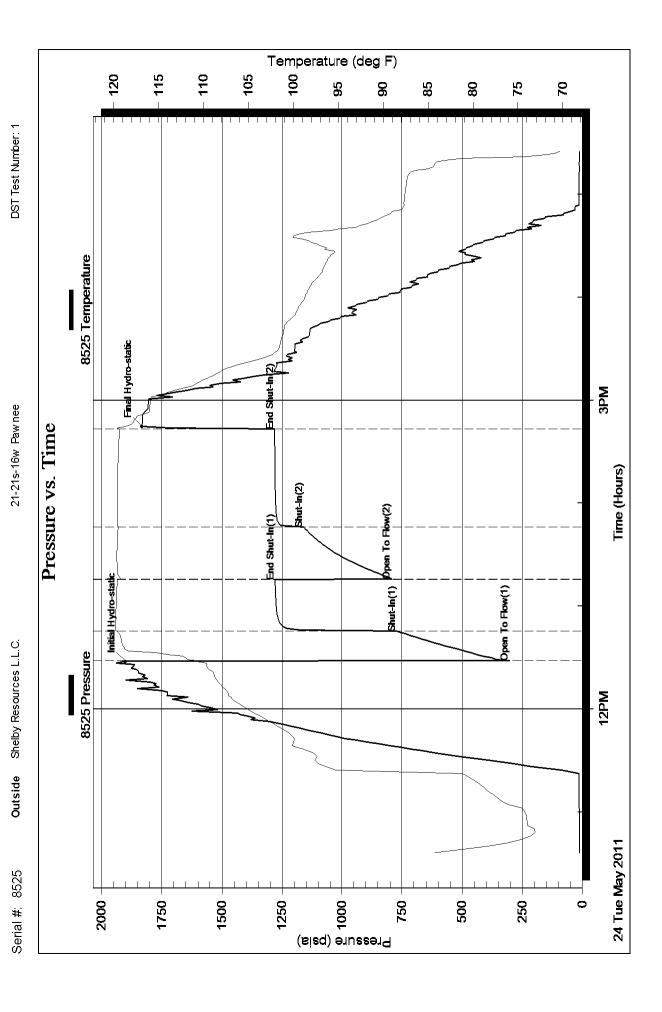

Serial #: 8525 Outside

 Press@RunDepth:
 1279.89 psia
 @ 3856.53 ft (KB)
 Capacity:
 5000.00 psia

 Start Date:
 2011.05.24
 End Date:
 2011.05.24
 Last Calib.:
 2011.05.24

Start Time: 10:36:00 End Time: 17:24:30 Time On Btm: 2011.05.24 @ 12:27:30 Time Off Btm: 2011.05.24 @ 14:44:30

TEST COMMENT: 1st Opening 15 Minutes-Good blow built to the bottom of a 5 gallon bucket in 1 minute and decreased

1st Shut-In 30 Minutes-No blow back

2nd Opening 30 Minutes-Good blow built to the botttom of a 5 gallon bucket in 1 minute and decreased

2nd Shut-In 60 Minutes-No blow back

|   | Time   | Pressure | Temp    | Annotation           |
|---|--------|----------|---------|----------------------|
|   | (Min.) | (psia)   | (deg F) |                      |
|   | 0      | 1900.88  | 111.07  | Initial Hydro-static |
|   | 1      | 302.82   | 110.85  | Open To Flow (1)     |
|   | 18     | 769.85   | 119.59  | Shut-In(1)           |
| , | 48     | 1278.35  | 119.61  | End Shut-In(1)       |
|   | 48     | 792.75   | 119.21  | Open To Flow (2)     |
|   | 78     | 1160.05  | 119.52  | Shut-In(2)           |
| à | 136    | 1279.89  | 119.37  | End Shut-In(2)       |
| 9 | 137    | 1832.45  | 118.72  | Final Hydro-static   |
|   |        |          |         |                      |
|   |        |          |         |                      |
|   |        |          |         |                      |
|   |        |          |         |                      |

#### Recovery

| Length (ft) | Description                   | Volume (bbl) |
|-------------|-------------------------------|--------------|
| 500.00      | Muddy Water                   | 5.10         |
| 2000.00     | Water                         | 28.05        |
| 0.00        | Chlorides 32000               | 0.00         |
| 0.00        | Resisitivity 1.1 @ 66 Degrees | 0.00         |
|             |                               |              |
|             |                               |              |