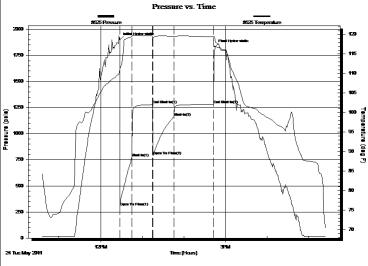

2nd Shut-In 60 Minutes-No blow back

|   |        | PI       | RESSUR  | RE SUMMARY           |
|---|--------|----------|---------|----------------------|
| 1 | Time   | Pressure | Temp    | Annotation           |
|   | (Min.) | (psia)   | (deg F) |                      |
|   | 0      | 1916.31  | 111.60  | Initial Hydro-static |
|   | 1      | 324.74   | 111.59  | Open To Flow (1)     |
|   | 18     | 772.71   | 119.66  | Shut-In(1)           |
| , | 47     | 1279.60  | 119.44  | End Shut-In(1)       |
| 3 | 48     | 795.21   | 119.17  | Open To Flow (2)     |
|   | 78     | 1161.34  | 119.51  | Shut-In(2)           |
| 6 | 136    | 1281.23  | 119.39  | End Shut-In(2)       |
| 9 | 137    | 1830.42  | 119.25  | Final Hydro-static   |
|   |        |          |         |                      |
|   |        |          |         |                      |
|   |        |          |         |                      |
|   |        |          |         |                      |
|   |        |          |         |                      |
|   |        |          |         |                      |

#### Recovery

| Length (ft) | Description                   | Volume (bbl) |
|-------------|-------------------------------|--------------|
| 500.00      | Muddy Water                   | 5.10         |
| 2000.00     | Water                         | 28.05        |
| 0.00        | Chlorides 32000               | 0.00         |
| 0.00        | Resisitivity 1.1 @ 66 Degrees | 0.00         |
|             |                               |              |
|             |                               |              |