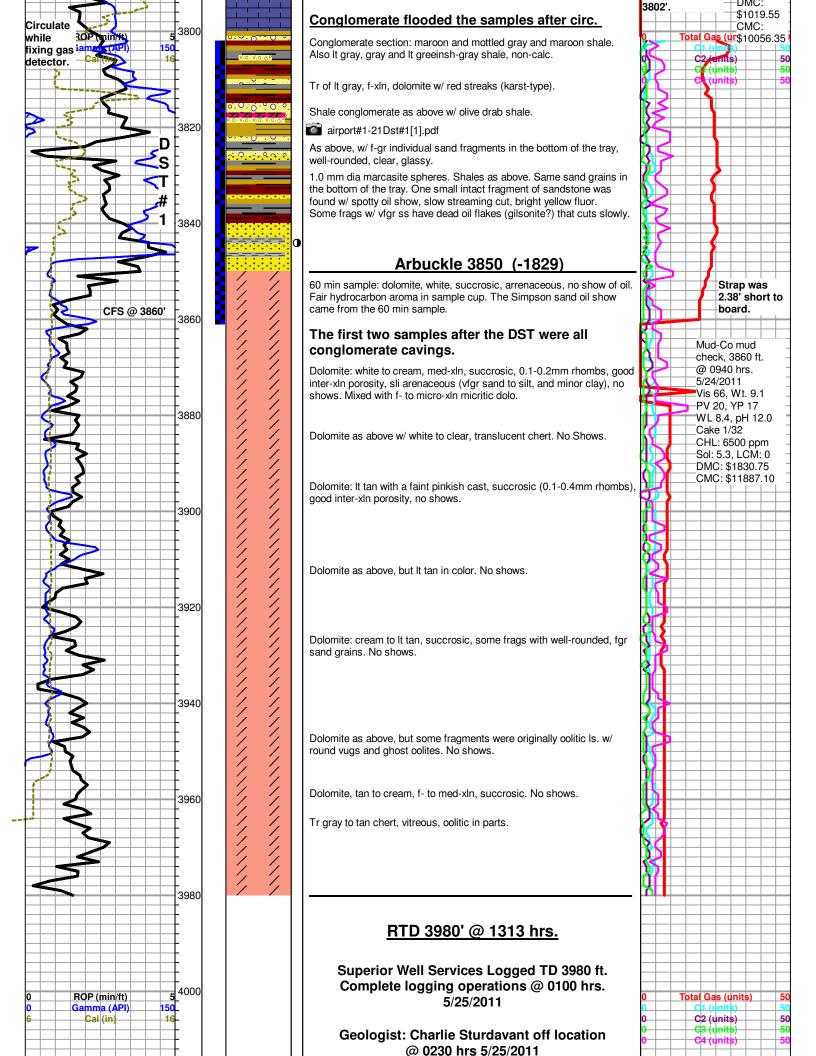

#### **NOTES**

The Captiva II #1-21 Airport well TD'd in the Arbuckle Group. A Tooke DAQ gas detector was employed during the penetration of all prospective formations. Gas kicks were minimal, but are noted on the gas curve chart of this geolog. The only sample show noted in this well was in the Simpson sand/siltstone section. DST #1 covered the top 13 feet of the Arbuckle, as well as the Marmaton, Conglomerate, and Simpson sections, and yielded only water. Based on the negative DST and on log analysis, it was determined by all parties involved, that this well should be plugged and abandoned.

airport#1-21Dst#1[1].pdf

Prepared For: Shelby Resources L.L.C.

Canal Blvd 2717 Suite C Hays ,Ka nsas 67601

ATTN: Charlie Sturdavant

#### Recovery

| Length (ft) | Description                   | Volume (bbl) |
|-------------|-------------------------------|--------------|
| 500.00      | Muddy Water                   | 5.10         |
| 2000.00     | Water                         | 28.05        |
| 0.00        | Chlorides 32000               | 0.00         |
| 0.00        | Resisitivity 1.1 @ 66 Degrees | 0.00         |
|             |                               |              |
|             |                               |              |

#### Recovery Table

| Length<br>ft | Description                   | Volume<br>bbl |
|--------------|-------------------------------|---------------|
| 500.00       | Muddy Water                   | 5.101         |
| 2000.00      | Water                         | 28.055        |
| 0.00         | Chlorides 32000               | 0.000         |
| 0.00         | Resisitivity 1.1 @ 66 Degrees | 0.000         |

Total Length: 2500.00 ft Total Volume: 33.156 bbl

Num Fluid Samples: 0 Num Gas Bombs: 0 Serial #:

Laboratory Name: Laboratory Location:

Ref. No: 16499

Recovery Comments:

Superior Testers Enterprises LLC

Printed: 2011.05.24 @ 06:36:16