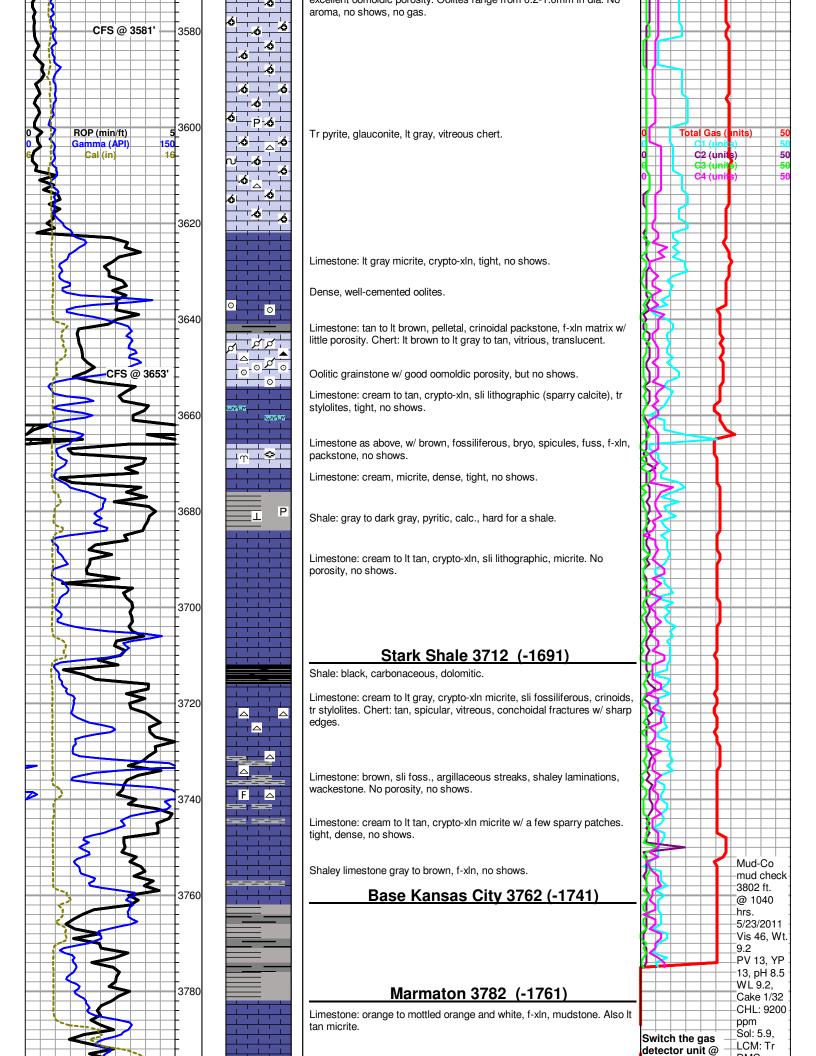

#### Drill Stem Test # 1, 3782'-3860'

#### STRAT./SED. STRUCTS STRINGER

Stylolite

Conglomerate Dolomite

Siltstone - Shale

Limestone: It gray, micro- to f-xln, fossiliferous, fussulinids, tr oolites, tr pellets, mud-supported, wackestone. Tr gray fossiliferous, vitreous chert.

Limestone as above w/ thin shaly laminations and some micrite. Minor amounts of chert.

Limestone; It gray, micritic w/ fussulinids.

Shale: It gray to med gray, soft, calc. Tr pyrite.

Limestone as above w/ chert: It gray mottled with white fossils (spicules, fuss.), vitreous, conchoidal fractures. No shows.

Black shale, carbonaceous, dolomitic.

Limestone: tan, sli fossiliferous, fuss, tr glauc., tr oolites, f-xln to micro-xln matrix, wackestone. No shows.

Limestone: tan to mottled It gray, pelletal, sli oolitic, some fossil debris, packstone. Inter-layered w/ argillaceous, brown wackestone. No shows.

Limestone: cream, oolitic grainstone w/ good inter-xln porosity, and

Mud-Co mud
check
3412 ft. @ 0940
hrs. 5/22/2011
Vis. 56, Wt. 9.0
PV: 13, YP: 18
WL: 9.2, Cake:
1/32, pH 8.5
CHL: 5700 ppm
Sol: 4.7, LCM: Tr
DMC: \$2159.35
CMC: \$9036.80