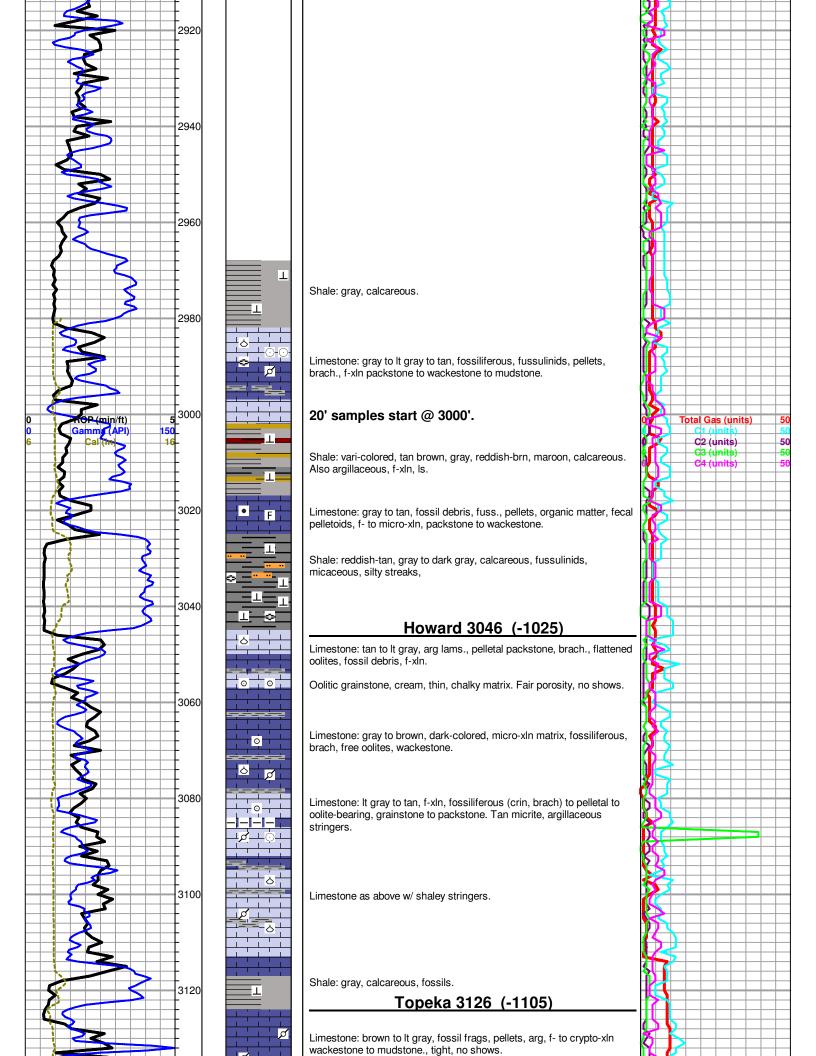

#### Brown Lime 3490 (-1469)

Limestone: brown, fossiliferous, crinoids, brach, and other fragments suspended in a f-xln to micro-xln matrix, wackestone.

#### Lansing 3505 (-1484)

Limestone: It tan to white, crypto-xln, lithographic micrite. Stylolites, sparry patches. Echinoid spines. Hard, dense, tight, no porosity, no shows.

Tr fussulinids. Tr small (0.1mm) pyrite inclusions.

Shale: It gray to med gray, soft, calc. Tr pyrite.

Limestone as above w/ chert: It gray mottled with white fossils (spicules, fuss.), vitreous, conchoidal fractures. No shows.

Black shale, carbonaceous, dolomitic.

Limestone: tan, sli fossiliferous, fuss, tr glauc., tr oolites, f-xln to micro-xln matrix, wackestone. No shows.

Limestone: tan to mottled It gray, pelletal, sli oolitic, some fossil debris, packstone. Inter-layered w/ argillaceous, brown wackestone. No shows.

Limestone: cream, oolitic grainstone w/ good inter-xln porosity, and

Mud-Co mud
check
3412 ft. @ 0940
hrs. 5/22/2011
Vis. 56, Wt. 9.0
PV: 13, YP: 18
WL: 9.2, Cake:
1/32, pH 8.5
CHL: 5700 ppm
Sol: 4.7, LCM: Tr
DMC: \$2159.35
CMC: \$9036.80