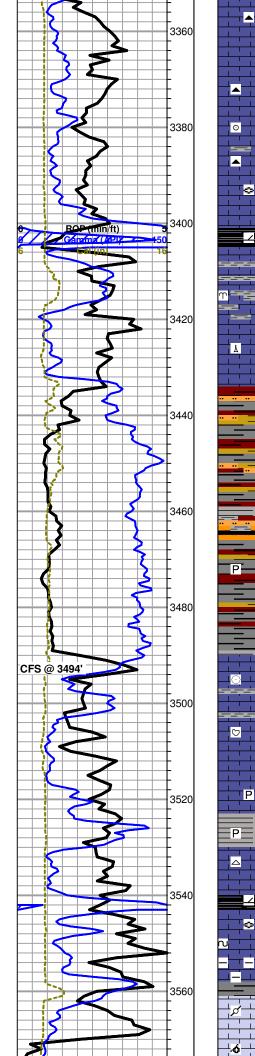

#### 10' samples begin at 3400'.

ø

Ρ

Δ

 $\circ$ 

0

ш

 $\triangle$ 

#### Heebner 3401 (-1380)

Shale: black, carbonaceous, dolomitic. First appeared in the 3430-3440' sample.

Limestone: brown to tan, fossiliferous, crinoids, bryo., argillaceous (mainly in laminations), f-xln, wackestone.

#### Toronto 3420 (-1399)

Limestone: white to cream to It gray, micritic w/ sparry patches, lithographic. Clean lime-mud w/ tr pyrite. Tr fossil frags, spicules. Pyrite increases with depth.

#### Douglas 3435 (-1414)

## <u>Douglas Shale first appeared in the 3470-3480'</u> <u>sample.</u>

Shale: brown, reddish-brn, gray, black, calc in spots, tr siltstone.

Shale: gray, dark gray, It gray, brown, calcareous, w/ thin frags of siltstone. Tr pyrite.

Stop to circulate the gas kick. Change in background gas.

#### Brown Lime 3490 (-1469)

Limestone: brown, fossiliferous, crinoids, brach, and other fragments suspended in a f-xln to micro-xln matrix, wackestone.

#### Lansing 3505 (-1484)

Limestone: It tan to white, crypto-xln, lithographic micrite. Stylolites, sparry patches. Echinoid spines. Hard, dense, tight, no porosity, no shows.

Tr fussulinids. Tr small (0.1mm) pyrite inclusions.

Shale: It gray to med gray, soft, calc. Tr pyrite.

Limestone as above w/ chert: It gray mottled with white fossils (spicules, fuss.), vitreous, conchoidal fractures. No shows.

Black shale, carbonaceous, dolomitic.

Limestone: tan, sli fossiliferous, fuss, tr glauc., tr oolites, f-xln to micro-xln matrix, wackestone. No shows.

Limestone: tan to mottled It gray, pelletal, sli oolitic, some fossil debris, packstone. Inter-layered w/ argillaceous, brown wackestone. No shows.

Limestone: cream, oolitic grainstone w/ good inter-xln porosity, and

Mud-Co mud
check
3412 ft. @ 0940
hrs. 5/22/2011
Vis. 56, Wt. 9.0
PV: 13, YP: 18
WL: 9.2, Cake:
1/32, pH 8.5
CHL: 5700 ppm
Sol: 4.7, LCM: Tr
DMC: \$2159.35
CMC: \$9036.80