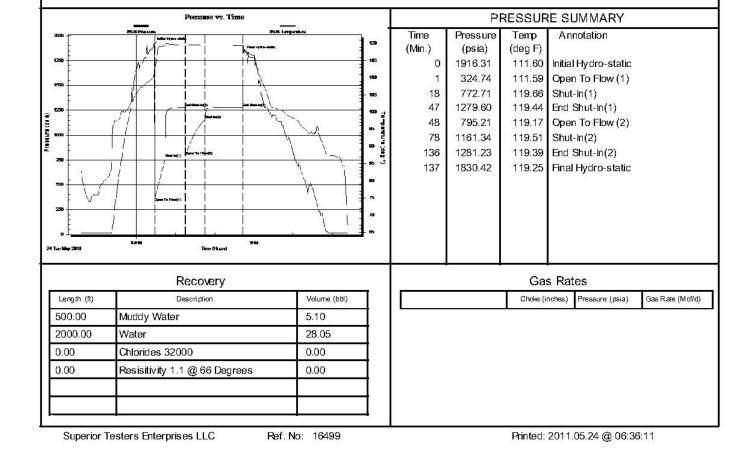

2nd Shut-In 60 Minutes-No blow back

|   |        | PI       | RESSUR  | RE SUMMARY           |
|---|--------|----------|---------|----------------------|
| 1 | Time   | Pressure | Temp    | Annotation           |
|   | (Min.) | (psia)   | (deg F) |                      |
|   | 0      | 1916.31  | 111.60  | Initial Hydro-static |
|   | 1      | 324.74   | 111.59  | Open To Flow (1)     |
|   | 18     | 772.71   | 119.66  | Shut-In(1)           |
| , | 47     | 1279.60  | 119.44  | End Shut-In(1)       |
| 3 | 48     | 795.21   | 119.17  | Open To Flow (2)     |
|   | 78     | 1161.34  | 119.51  | Shut-In(2)           |
| 6 | 136    | 1281.23  | 119.39  | End Shut-In(2)       |
| 9 | 137    | 1830.42  | 119.25  | Final Hydro-static   |
|   |        |          |         |                      |
|   |        |          |         |                      |
|   |        |          |         |                      |
|   |        |          |         |                      |
|   |        |          |         |                      |
|   |        |          |         |                      |

#### Recovery

| Length (ft) | Description                   | Volume (bbl) |
|-------------|-------------------------------|--------------|
| 500.00      | Muddy Water                   | 5.10         |
| 2000.00     | Water                         | 28.05        |
| 0.00        | Chlorides 32000               | 0.00         |
| 0.00        | Resisitivity 1.1 @ 66 Degrees | 0.00         |
|             |                               |              |
|             |                               |              |

| Gas Rat        | es              |                  |
|----------------|-----------------|------------------|
| Choke (inches) | Pressure (psia) | Gas Rate (Mcf/d) |

Superior Testers Enterprises LLC Ref. No: 16499

Printed: 2011.05.24 @ 06:36:11

Shelby Resources L.L.C.

Canal Blvd 2717 Suite C Hays ,Ka nsas 67601

ATTN: Charlie Sturdavant

Airport #1-21

21-21s-16w Pawnee

Job Ticket: 16499 **DST#:1** 

Test Start: 2011.05.24 @ 10:25:00