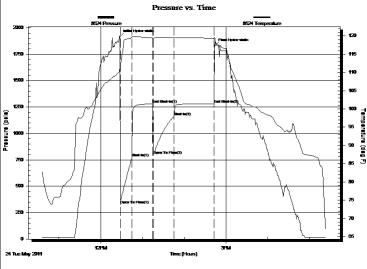

2nd Shut-In 60 Minutes-No blow back

|   |        | PI       | RESSUR  | RE SUMMARY           |
|---|--------|----------|---------|----------------------|
| 1 | Time   | Pressure | Temp    | Annotation           |
|   | (Min.) | (psia)   | (deg F) |                      |
|   | 0      | 1916.31  | 111.60  | Initial Hydro-static |
|   | 1      | 324.74   | 111.59  | Open To Flow (1)     |
|   | 18     | 772.71   | 119.66  | Shut-In(1)           |
| , | 47     | 1279.60  | 119.44  | End Shut-In(1)       |
| 3 | 48     | 795.21   | 119.17  | Open To Flow (2)     |
|   | 78     | 1161.34  | 119.51  | Shut-In(2)           |
| 6 | 136    | 1281.23  | 119.39  | End Shut-In(2)       |
| 9 | 137    | 1830.42  | 119.25  | Final Hydro-static   |
|   |        |          |         |                      |
|   |        |          |         |                      |
|   |        |          |         |                      |
|   |        |          |         |                      |
|   |        |          |         |                      |
|   |        |          |         |                      |

2nd Shut-In 60 Minutes-No blow back

|   | Time   | Pressure | Temp    | Annotation           |
|---|--------|----------|---------|----------------------|
|   | (Min.) | (psia)   | (deg F) |                      |
|   | 0      | 1900.88  | 111.07  | Initial Hydro-static |
|   | 1      | 302.82   | 110.85  | Open To Flow (1)     |
|   | 18     | 769.85   | 119.59  | Shut-In(1)           |
| , | 48     | 1278.35  | 119.61  | End Shut-In(1)       |
|   | 48     | 792.75   | 119.21  | Open To Flow (2)     |
|   | 78     | 1160.05  | 119.52  | Shut-In(2)           |
| à | 136    | 1279.89  | 119.37  | End Shut-In(2)       |
| 9 | 137    | 1832.45  | 118.72  | Final Hydro-static   |
|   |        |          |         |                      |
|   |        |          |         |                      |
|   |        |          |         |                      |
|   |        |          |         |                      |

PRESSURE SUMMARY