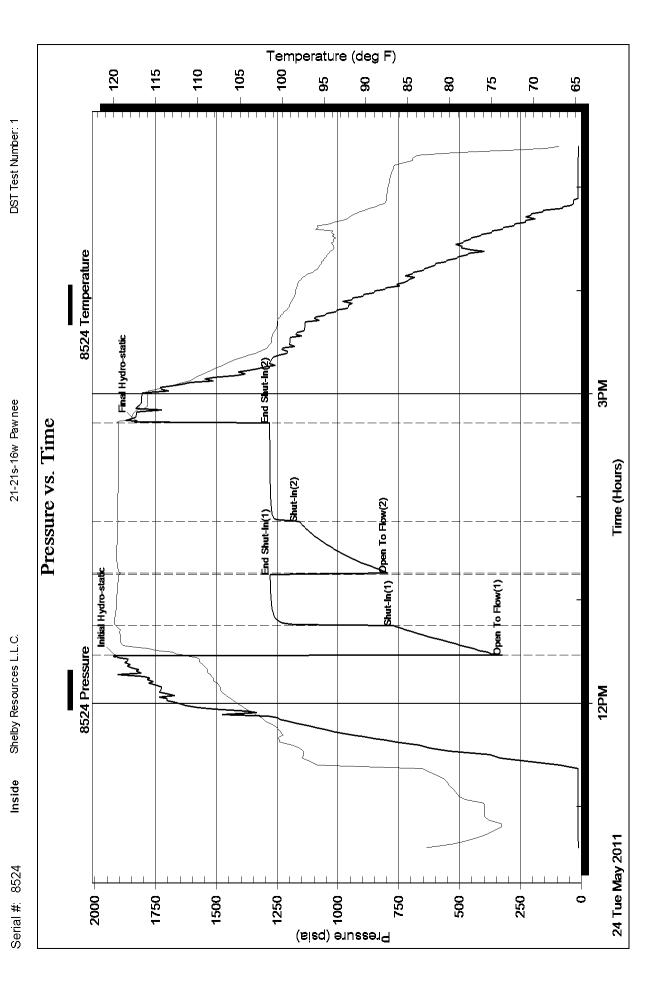

Serial #: 8524 Inside

Press@RunDepth: 1281.23 psia @ 3855.53 ft (KB) Capacity: 5000.00 psia Start Date: 2011.05.24 End Date: 2011.05.24 Last Calib.: 2011.05.24 Start Time: 10:36:00 End Time: 17:24:00 Time On Btm: 2011.05.24 @ 12:27:30

Time Off Btm: 2011.05.24 @ 14:44:00

TEST COMMENT: 1st Opening 15 Minutes-Good blow built to the bottom of a 5 gallon bucket in 1 minute and decreased

1st Shut-In 30 Minutes-No blow back

2nd Opening 30 Minutes-Good blow built to the botttom of a 5 gallon bucket in 1 minute and decreased

2nd Shut-In 60 Minutes-No blow back

|   |        | PI       | RESSUR  | RE SUMMARY           |
|---|--------|----------|---------|----------------------|
| 1 | Time   | Pressure | Temp    | Annotation           |
|   | (Min.) | (psia)   | (deg F) |                      |
|   | 0      | 1916.31  | 111.60  | Initial Hydro-static |
|   | 1      | 324.74   | 111.59  | Open To Flow (1)     |
|   | 18     | 772.71   | 119.66  | Shut-In(1)           |
| , | 47     | 1279.60  | 119.44  | End Shut-In(1)       |
| 3 | 48     | 795.21   | 119.17  | Open To Flow (2)     |
|   | 78     | 1161.34  | 119.51  | Shut-In(2)           |
| 6 | 136    | 1281.23  | 119.39  | End Shut-In(2)       |
| 9 | 137    | 1830.42  | 119.25  | Final Hydro-static   |
|   |        |          |         |                      |
|   |        |          |         |                      |
|   |        |          |         |                      |
|   |        |          |         |                      |
|   |        |          |         |                      |
|   |        |          |         |                      |

#### Recovery

| Length (ft) | Description                   | Volume (bbl) |
|-------------|-------------------------------|--------------|
| 500.00      | Muddy Water                   | 5.10         |
| 2000.00     | Water                         | 28.05        |
| 0.00        | Chlorides 32000               | 0.00         |
| 0.00        | Resisitivity 1.1 @ 66 Degrees | 0.00         |
|             |                               |              |
|             |                               |              |