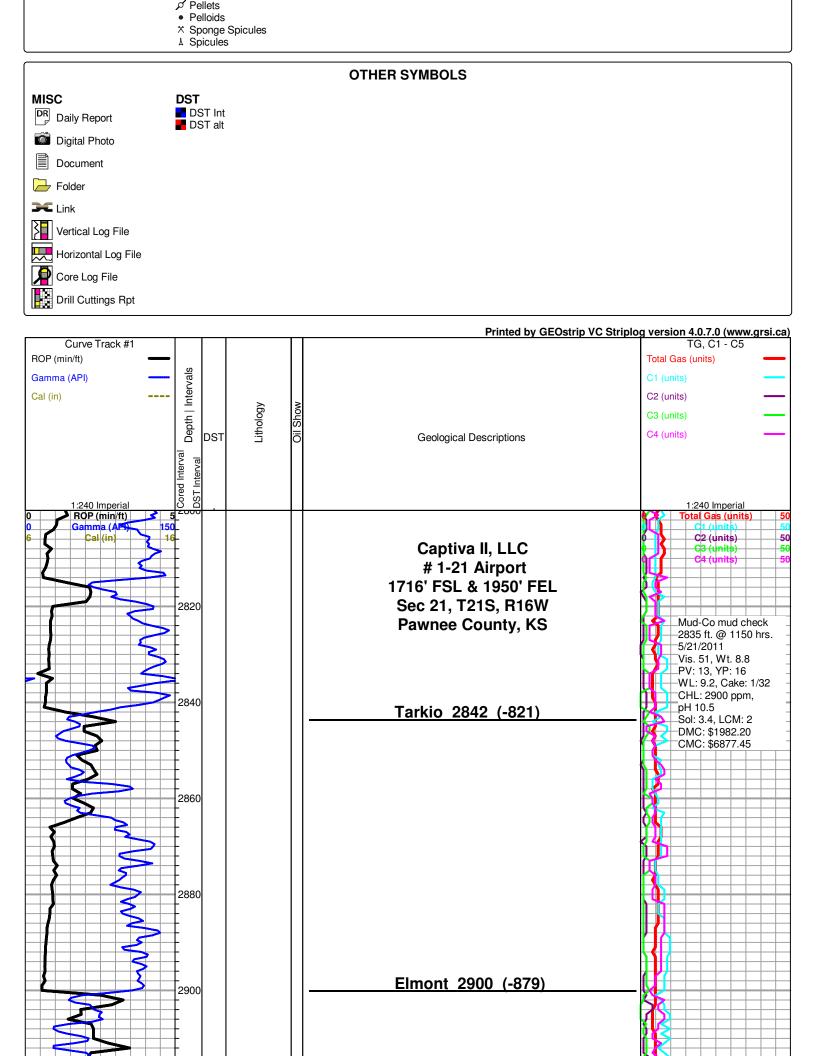

Scale 1:240 Imperial

Well Name: # 1-21 Airport

Surface Location: 1716'FSL, 1950'FEL, sec 21-21S-16W

**Bottom Location:** 

API: 15-145-21629-00-00

License Number:

Spud Date: 5/16/2011 Time: 6:15 PM

Region: Pawnee County

Drilling Completed: 5/24/2011 Time: 1:13 PM

Surface Coordinates: 561783 & 1832295

**Bottom Hole Coordinates:** 

Ground Elevation: 2010.00ft
K.B. Elevation: 2021.00ft

Logged Interval: 3000.00ft To: 3980.00ft

Total Depth: 3980.00ft Formation: Arbuckle

Drilling Fluid Type: Chemical/Fresh Water Gel

**OPERATOR** 

Company: Captiva II, LLC

Address: 445 Union Blvd., Suite 208

Lakewood, CO 80228

303-274-4682

Contact Geologist: Janine Sturdavant
Contact Phone Nbr: 303-907-2209

Well Name: # 1-21 Airport

Location: 1716'FSL, 1950'FEL, sec 21-21S-16W API: 15-145-21629-00-00

Pool:

Field: Larned

State: Kansas Country: USA

#### Heebner 3401 (-1380)

Shale: black, carbonaceous, dolomitic. First appeared in the 3430-3440' sample.

Limestone: brown to tan, fossiliferous, crinoids, bryo., argillaceous (mainly in laminations), f-xln, wackestone.

#### Toronto 3420 (-1399)

Limestone: white to cream to It gray, micritic w/ sparry patches, lithographic. Clean lime-mud w/ tr pyrite. Tr fossil frags, spicules. Pyrite increases with depth.