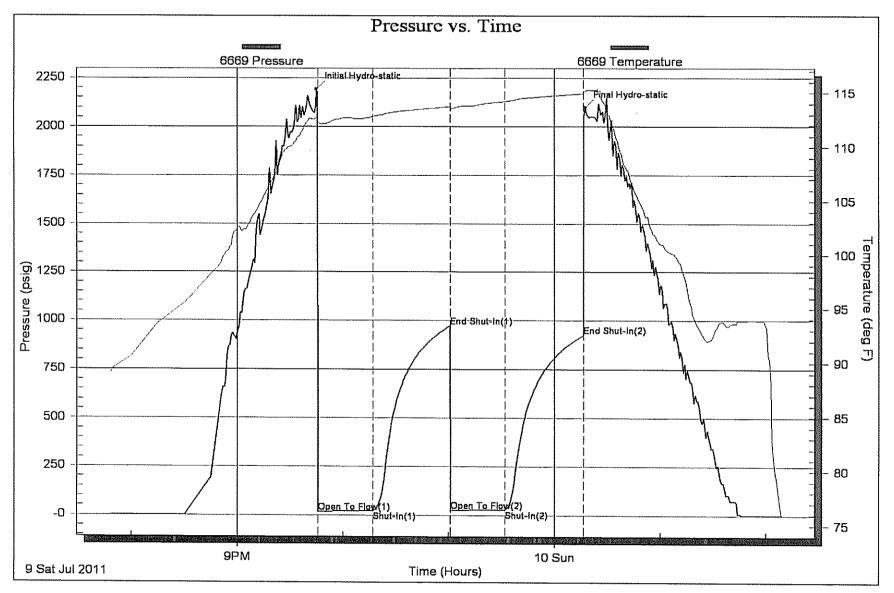

**INSTRUCTIONS:** Show important tops and base of formations penetrated. Detail all cores. Report all final copies of drill stems tests giving interval tested, time tool open and closed, flowing and shut-in pressures, whether shut-in pressure reached static level, hydrostatic pressures, bottom hole temperature, fluid recovery, and flow rates if gas to surface test, along with final chart(s). Attach extra sheet if more space is needed. Attach complete copy of all Electric Wire-line Logs surveyed. Attach final geological well site report.