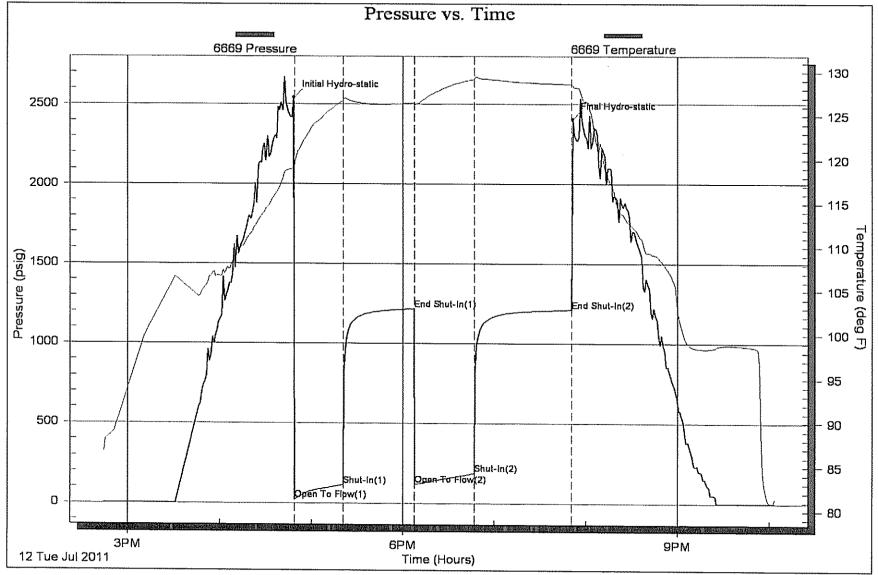

**INSTRUCTIONS:** Show important tops and base of formations penetrated. Detail all cores. Report all final copies of drill stems tests giving interval tested, time tool open and closed, flowing and shut-in pressures, whether shut-in pressure reached static level, hydrostatic pressures, bottom hole temperature, fluid recovery, and flow rates if gas to surface test, along with final chart(s). Attach extra sheet if more space is needed. Attach complete copy of all Electric Wire-line Logs surveyed. Attach final geological well site report.