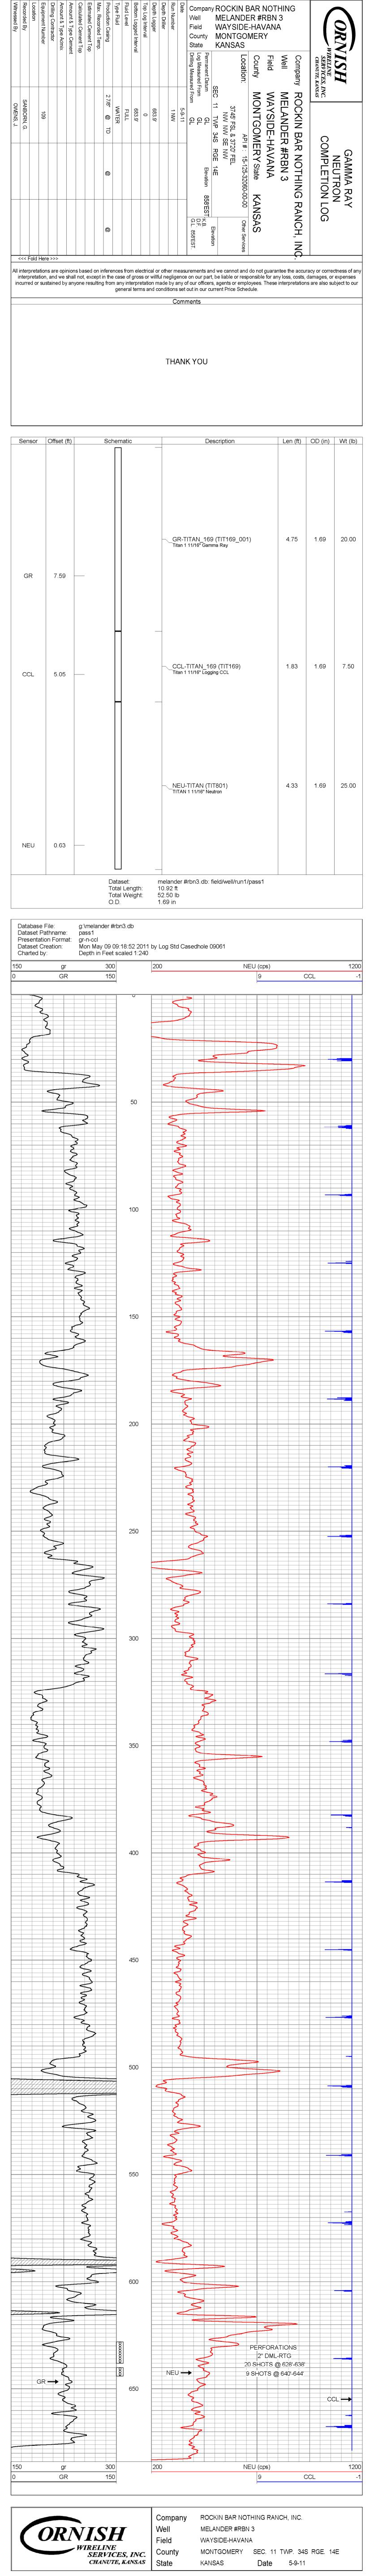

/2011

| ======= |                                         |           |                                        |         |
|---------|-----------------------------------------|-----------|----------------------------------------|---------|
|         |                                         |           |                                        |         |
| Parts:  | 1755.24 Freight:                        | .00 Tax:  | 99.53 AR                               | 2840.25 |
|         | = · · · · · · · · · · · · · · · · · · · |           | ,,,,,,,,,,,,,,,,,,,,,,,,,,,,,,,,,,,,,, |         |
| T.ahor• | OO Miga.                                | 00 Total. | 2840 25                                |         |

-304.52 Supplies: .00 Change: .00

| Signed | Date |
|--------|------|
|        |      |



Conservation Division Finney State Office Building 130 S. Market, Rm. 2078 Wichita, KS 67202-3802



Phone: 316-337-6200 Fax: 316-337-6211 http://kcc.ks.gov/

Sam Brownback, Governor

Mark Sievers, Chairman Ward Loyd, Commissioner Thomas E. Wright, Commissioner

July 06, 2011

Brandon Owens Rockin Bar Nothing Ranch, Inc. 2339 COUNTY RD 2800 INDEPENDENCE, KS 67301-7187

Re: ACO1 API 15-125-32060-00-00 Melander RBN 3 NW/4 Sec.11-34S-14E

Montgomery County, Kansas

### Dear Production Department:

We are herewith requesting that the Well Completion Form ACO-1 and attached information for the subject well be held confidential for a period of two years.

Should you have any questions or need additional information regarding subject well, please contact our office.

Respectfully, Brandon Owens