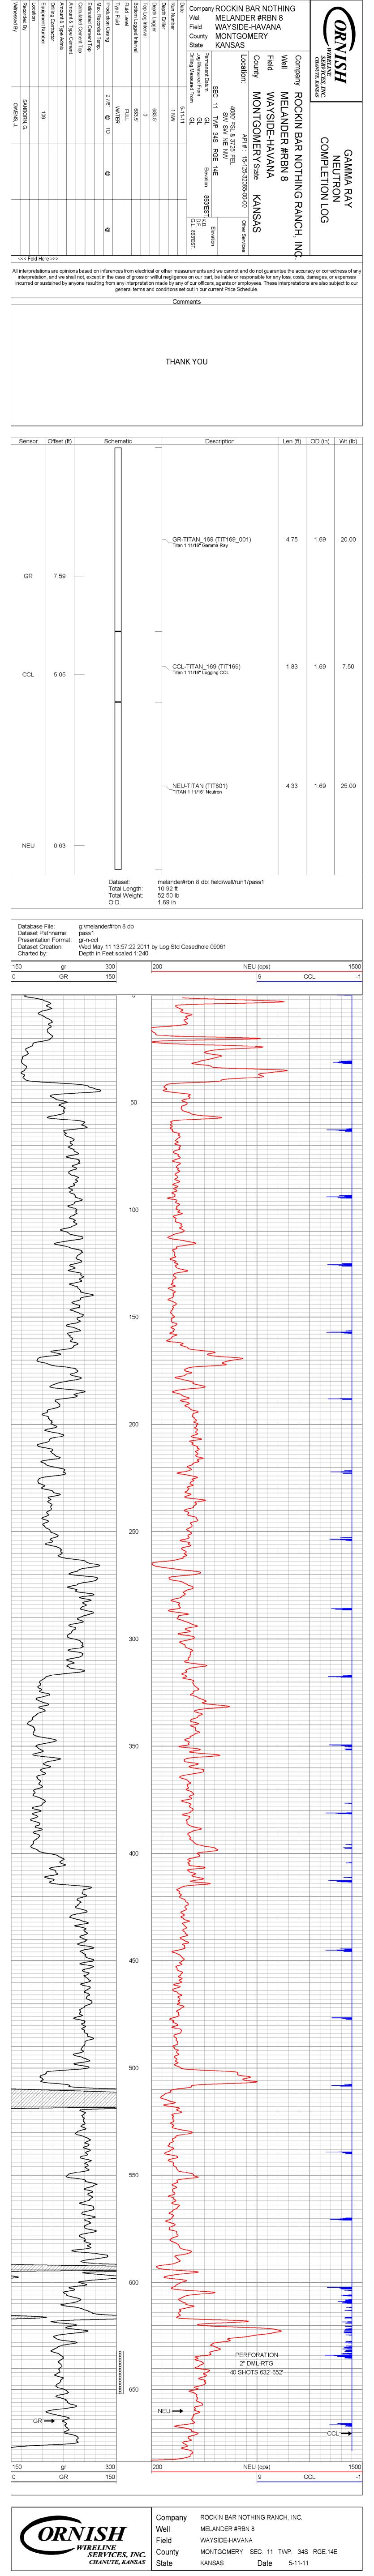

#### **DRILLERS LOG** S. 11 T. 34 R. 14 <u>E.</u> W. 15 - 125 - 32065 - 00 - 00 LOCATION: SW SW NE NW RATOR: ROCKIN BAR NOTHIN RANCH INC. **COUNTY: MONTGOMERY** ELEV. GR.: ADDRESS: 2339 CR 2800, INDEPENDENCE, KS 67301 DF: LEASE NAME: MELANDER WELL #: RBN 8 LINE LINE FEET FROM (E) (W) 3725 4080 FEET FROM (N) (S) FOOTAGE LOCATION: **GEOLOGIST: BRANDON & JUSTIN OWENS** CONTRACTOR: FINNEY DRILLING COMPANY TOTAL DEPTH: \_\_\_705 P.B.T.D. SPUD DATE: 4/30/2011 OIL PURCHASER: COFFEYVILLE RESOURCES DATE COMPLETED: 5/2/2011 **CASING RECORD** REPORT OF ALL STRINGS - SURFACE, INTERMEDIATE, PRODUCTION, ETC. PURPOSE OF STRING SIZE HOLE | SIZE CASING SET (in TYPE WEIGHT TYPE AND % ADDITIVES SETTING DEPTH SACKS O.D.) LBS/FT CEMENT DRILLED SERVICE COMPANY 22.50 15 12 1/4 19 SURFACE: 700 OWC SERVICE COMPANY 6.5 PRODUCTION: 5 7/8 2 7/8 8rd WELL LOG RAN: CORES: # NO CORES

| FORMATION    | TOP | BOTTON   |
|--------------|-----|----------|
| TOP SOIL     | 0   | 3        |
| CLAY         | 3   | 8        |
| LIMÉ         | 8   | 9        |
| SHALE        | 9   | 21       |
| LIME         | 22  | 25       |
| SHALE        | 25  | 33       |
| LIME         | 33  | 41       |
| SHALE        | 41  | 165      |
| LIME         | 165 | 173      |
| SHALE        | 173 | 181      |
| LIME         | 181 | 183      |
| SAND         | 183 | 235      |
| LIME         | 235 | 236      |
| SAND         | 236 | 264      |
| SHALE        | 264 | 330      |
| LIME         | 330 | 333      |
| SAND         | 333 | 353      |
| LIME         | 353 | 355      |
| SAND         | 355 | 396      |
| SHALE        | 396 | 502      |
| LIME         | 502 | 510      |
| SHALE        | 510 | 515      |
| LIME         | 515 | 517      |
| SHALE        | 517 | 604      |
| LIME         | 604 | 606      |
| SHALE        | 606 | 621      |
| CAP LIME     | 621 | 629      |
| SAND & SHALE | 629 | 631      |
| OIL SAND     | 631 | 642      |
| SAND & SHALE | 642 | 696      |
| LIME         | 696 | 705 T.D. |
|              |     |          |
|              |     |          |
|              |     |          |
|              |     |          |
|              |     |          |
|              |     |          |
|              |     |          |
|              |     |          |
|              |     |          |
|              |     |          |