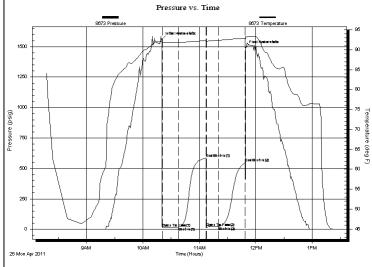

Respectfully, LEROY HOLT

Russell Oil, Inc. A-R Unit #1

PO Box 8050

Edmond,OK. 73083 Job Ticket: 42850 **DST#:1** 

1-16s-15w-Barton

Jason McLemore

1916.00 ft (CF)

54

Tester:

Unit No:

ATTN: Steve Murphy Test Start: 2011.04.25 @ 08:17:30

### GENERAL INFORMATION:

Formation: "B-C"

Deviated: No Whipstock: ft (KB) Test Type: Conventional Bottom Hole

Time Tool Opened: 10:20:30 Time Test Ended: 13:21:15

Interval: 3156.00 ft (KB) To 3186.00 ft (KB) (TVD) Reference Elevations: 1922.00 ft (KB)

Total Depth: 3186.00 ft (KB) (TVD)

Hole Diameter: 7.80 inches Hole Condition: Good KB to GR/CF: 6.00 ft

ble blatteter. 7.00 inchest ble condition. Good RB to Gryon. 0.00 in

Serial #: 8673 Inside

Press@RunDepth: 18.51 psig @ 3158.00 ft (KB) Capacity: 8000.00 psig

 Start Date:
 2011.04.25
 End Date:
 2011.04.25
 Last Calib.:
 2011.04.25

 Start Time:
 08:17:32
 End Time:
 13:21:15
 Time On Btm:
 2011.04.25 @ 10:20:15

Time Off Btm: 2011.04.25 @ 11:49:15

TEST COMMENT: IFP-Weak Blow ,Built to 3/4"

### PRESSURE SUMMARY

|   | Time   | Pressure | Temp    | Annotation           |
|---|--------|----------|---------|----------------------|
|   | (Min.) | (psig)   | (deg F) |                      |
|   | 0      | 1559.25  | 92.23   | Initial Hydro-static |
|   | 1      | 15.95    | 91.72   | Open To Flow (1)     |
|   | 18     | 18.51    | 91.86   | Shut-In(1)           |
|   | 47     | 584.65   | 92.26   | End Shut-In(1)       |
|   | 48     | 19.48    | 92.01   | Open To Flow (2)     |
|   | 61     | 20.62    | 92.42   | Shut-In(2)           |
|   | 89     | 546.67   | 92.85   | End Shut-In(2)       |
| , | 89     | 1490.58  | 93.37   | Final Hydro-static   |
|   |        |          |         |                      |
|   |        |          |         |                      |
|   |        |          |         |                      |
|   |        |          |         |                      |
|   |        |          |         |                      |