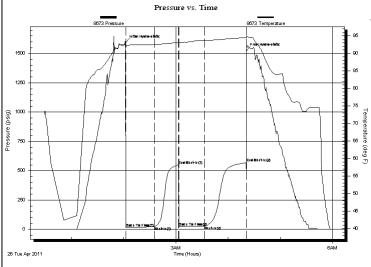

Page 3

Printed: 2011.04.25 @ 14:58:18

42850

Ref. No:

Trilobite Testing, Inc

Russell Oil,Inc. A-R Unit #1

PO Box 8050 1-16s-15w-Barton

Edmond,OK. 73083 Job Ticket: 42376 **DST#:2** 

ATTN: Steve Murphy Test Start: 2011.04.26 @ 00:29:23

Tester:

Unit No:

Jason McLemore

54

### **GENERAL INFORMATION:**

Formation: E-F-G

Deviated: No Whipstock: ft (KB) Test Type: Conventional Bottom Hole

Time Tool Opened: 02:02:53
Time Test Ended: 05:57:23

Interval: 3206.00 ft (KB) To 3236.00 ft (KB) (TVD) Reference Elevations: 1922.00 ft (KB)

Total Depth: 3236.00 ft (KB) (TVD) 1916.00 ft (CF)

Hole Diameter: 7.80 inches Hole Condition: Good KB to GR/CF: 6.00 ft

Serial #: 8673 Inside

Press @ RunDepth: 25.93 psig @ 3208.00 ft (KB) Capacity: 8000.00 psig

 Start Date:
 2011.04.26
 End Date:
 2011.04.26
 Last Calib.:
 2011.04.26

 Start Time:
 00:29:25
 End Time:
 05:57:23
 Time On Btm:
 2011.04.26 @ 02:02:38

Time Off Btm: 2011.04.26 @ 04:21:23

TEST COMMENT: IFP-Weak Blow ,Built to 1"

### PRESSURE SUMMARY Annotation Time Pressure Temp (Min.) (psig) (deg F) 0 1597.59 92.74 Initial Hydro-static 14.55 91.80 Open To Flow (1) 1 Shut-In(1) 33 21.30 92.57 61 550.30 93.10 End Shut-In(1) 23.15 92.88 Open To Flow (2) 61 25.93 Shut-In(2) 91 93.76 End Shut-In(2) 139 568.59 94.54 1526.14 94.93 Final Hydro-static 139