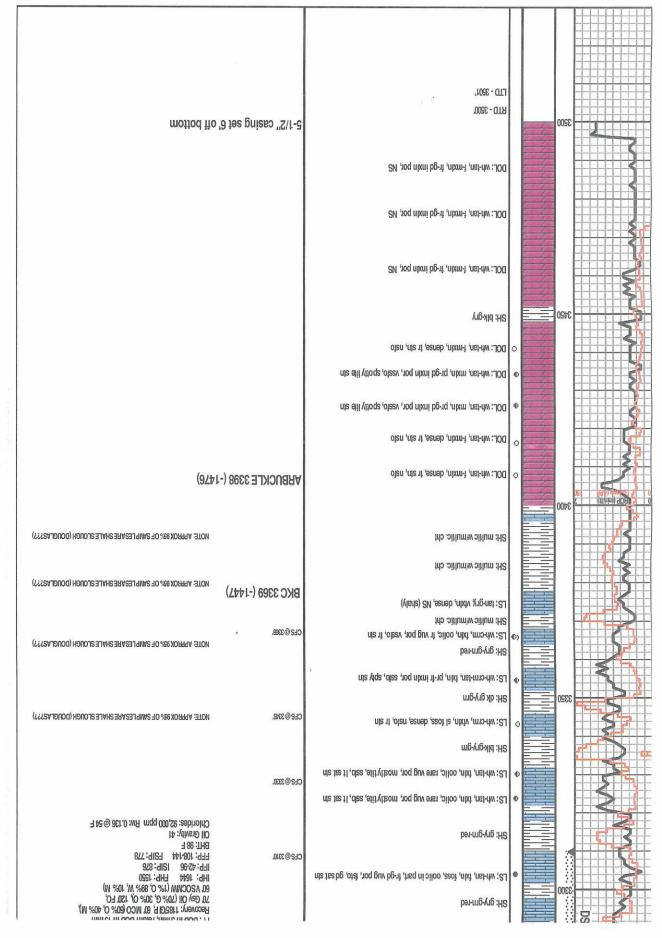

### LogTops (Datum)

Neutron/Compensated Density, Dual Induction & Microlog. The open-hole logging was performed by Log-Tech (Hays, KS shop). Logs included Compensated

Formation tops and datums from the open-hole logs include the following:

Lansing -3142 (-1220) Douglas - 3112 (-1190) Toronto - 3097 (-1175) (Y&FF-) 9705 - 19ndeeH Topeka - 2850 (-928) (F26+) FT6 - efitbydnA ess8 Top Anhydrite - 938 (+984)

Arbuckle - 3396 (-1474) BKC -3310 (-1448)

Stark - 3336 (-1414)

The following drillstem tests were performed by Jason McLemore w/Trilobite Testing from the Hays, KS shop:

DRILL STEM TESTS #1-3

IF: Wk surf blow built to 3/4", no return 15:30:15:30 DST #1 3156-3186 (LKC "B & C" Zones)

LS: crm-lt brn, fxln, pr-fr inxin & ppt por, ssfo, spty stn, sl odor LS: crm-gry, fxln, foss, pr inxin & ppt por, nsfo, tr stn, no odor LS: crm-tan-gry, vixin, dense, foss, si chalky, NS LS & SH: as above wigrn vig sat SH: plk-dul LS & SH: as above LS: tan-gry, vixin, dense, NS (with abund blk-gry-red SH) LS: wh-gry, vixin, dense, NS SH: Guh LS: crm-tan-gry, vixin, dense, foss, NS гн: рүк-диу-дии SH: PIK LS: crm-brn-gry, víxin, dense, si chalky, NS LS: crm-brn-gry, vixin, dense, si chalky, NS LS: crim-tan-gry, vixin, dense, assoc bik cht, NS LS & SH: as above LS: as above wrabund gry sh LS: crm-gry, víxin, si foss, dense, NS LS: crm-gry, víxln, si foss, dense, NS TOPEKA 2851 (-929) SH: Gu SH: GLA brisod of griol '04.1') 1# T2G - '0715 @ adiq qisht2