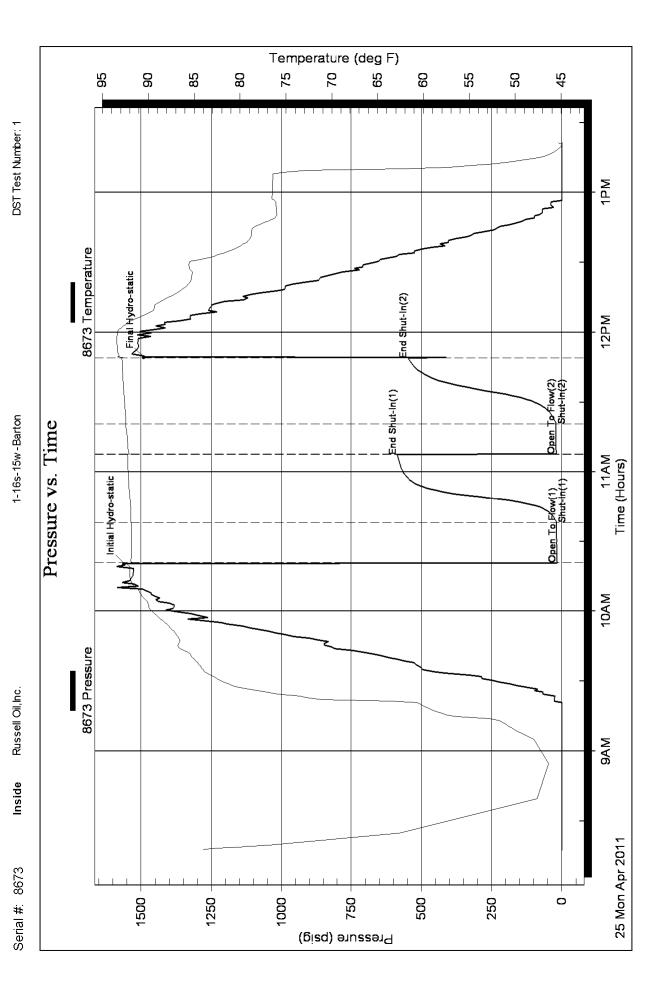

Respectfully, LEROY HOLT

Russell Oil, Inc. A-R Unit #1

PO Box 8050

Edmond,OK. 73083 Job Ticket: 42850 **DST#:1** 

1-16s-15w-Barton

Jason McLemore

1916.00 ft (CF)

54

Tester:

Unit No:

ATTN: Steve Murphy Test Start: 2011.04.25 @ 08:17:30

### GENERAL INFORMATION:

Formation: "B-C"

Deviated: No Whipstock: ft (KB) Test Type: Conventional Bottom Hole

Time Tool Opened: 10:20:30 Time Test Ended: 13:21:15

Interval: 3156.00 ft (KB) To 3186.00 ft (KB) (TVD) Reference Elevations: 1922.00 ft (KB)

Total Depth: 3186.00 ft (KB) (TVD)

Hole Diameter: 7.80 inches Hole Condition: Good KB to GR/CF: 6.00 ft

ble blatteter. 7.00 inchest ble condition. Good RB to Gryon. 0.00 in

Serial #: 8673 Inside

Press@RunDepth: 18.51 psig @ 3158.00 ft (KB) Capacity: 8000.00 psig

 Start Date:
 2011.04.25
 End Date:
 2011.04.25
 Last Calib.:
 2011.04.25

 Start Time:
 08:17:32
 End Time:
 13:21:15
 Time On Btm:
 2011.04.25 @ 10:20:15

Time Off Btm: 2011.04.25 @ 11:49:15

TEST COMMENT: IFP-Weak Blow ,Built to 3/4"

### PRESSURE SUMMARY

|   | Time   | Pressure | Temp    | Annotation           |
|---|--------|----------|---------|----------------------|
|   | (Min.) | (psig)   | (deg F) |                      |
|   | 0      | 1559.25  | 92.23   | Initial Hydro-static |
|   | 1      | 15.95    | 91.72   | Open To Flow (1)     |
|   | 18     | 18.51    | 91.86   | Shut-In(1)           |
|   | 47     | 584.65   | 92.26   | End Shut-In(1)       |
|   | 48     | 19.48    | 92.01   | Open To Flow (2)     |
|   | 61     | 20.62    | 92.42   | Shut-In(2)           |
|   | 89     | 546.67   | 92.85   | End Shut-In(2)       |
| , | 89     | 1490.58  | 93.37   | Final Hydro-static   |
|   |        |          |         |                      |
|   |        |          |         |                      |
|   |        |          |         |                      |
|   |        |          |         |                      |
|   |        |          |         |                      |