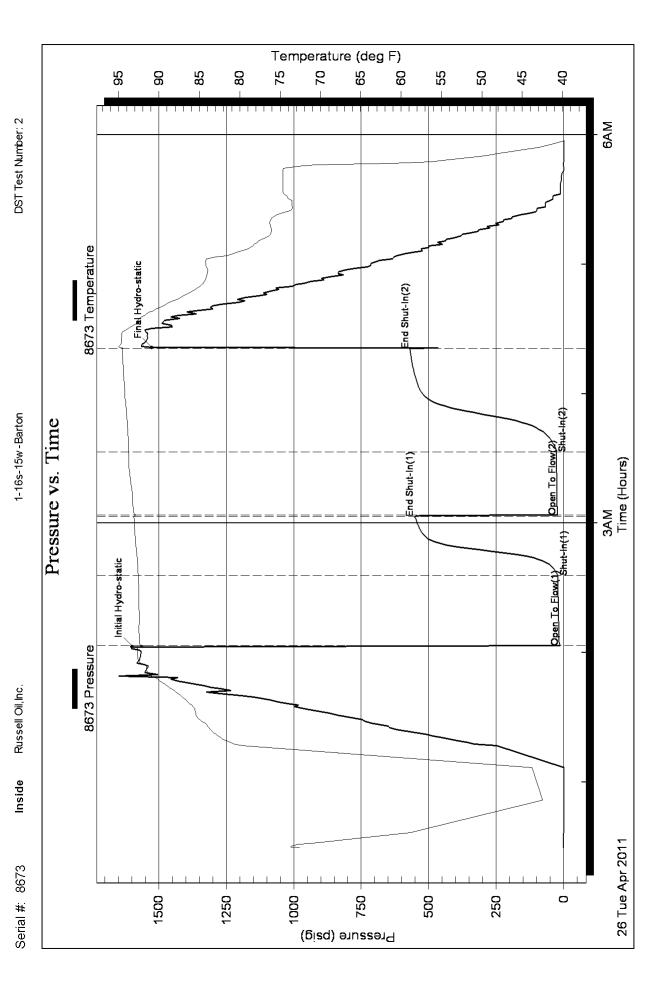

Page 3

Printed: 2011.04.25 @ 14:58:18

42850

Ref. No:

Trilobite Testing, Inc

Russell Oil,Inc. A-R Unit #1

PO Box 8050 1-16s-15w-Barton

Edmond,OK. 73083 Job Ticket: 42376 **DST#:2** 

ATTN: Steve Murphy Test Start: 2011.04.26 @ 00:29:23

Tester:

Unit No:

Jason McLemore

54

### **GENERAL INFORMATION:**

Formation: E-F-G

Deviated: No Whipstock: ft (KB) Test Type: Conventional Bottom Hole

Time Tool Opened: 02:02:53
Time Test Ended: 05:57:23

Interval: 3206.00 ft (KB) To 3236.00 ft (KB) (TVD) Reference Elevations: 1922.00 ft (KB)

Total Depth: 3236.00 ft (KB) (TVD) 1916.00 ft (CF)

Hole Diameter: 7.80 inches Hole Condition: Good KB to GR/CF: 6.00 ft

Serial #: 8673 Inside

Press @ RunDepth: 25.93 psig @ 3208.00 ft (KB) Capacity: 8000.00 psig

 Start Date:
 2011.04.26
 End Date:
 2011.04.26
 Last Calib.:
 2011.04.26

 Start Time:
 00:29:25
 End Time:
 05:57:23
 Time On Btm:
 2011.04.26 @ 02:02:38

Time Off Btm: 2011.04.26 @ 04:21:23

TEST COMMENT: IFP-Weak Blow ,Built to 1"

### PRESSURE SUMMARY Annotation Time Pressure Temp (Min.) (psig) (deg F) 0 1597.59 92.74 Initial Hydro-static 14.55 91.80 Open To Flow (1) 1 Shut-In(1) 33 21.30 92.57 61 550.30 93.10 End Shut-In(1) 23.15 92.88 Open To Flow (2) 61 25.93 Shut-In(2) 91 93.76 End Shut-In(2) 139 568.59 94.54 1526.14 94.93 Final Hydro-static 139