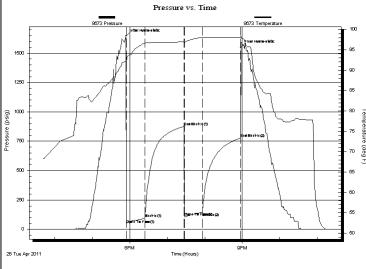

### GENERAL INFORMATION:

Formation: "B-C"

Deviated: No Whipstock: ft (KB) Test Type: Conventional Bottom Hole

Time Tool Opened: 10:20:30 Time Test Ended: 13:21:15

Interval: 3156.00 ft (KB) To 3186.00 ft (KB) (TVD) Reference Elevations: 1922.00 ft (KB)

 Start Date:
 2011.04.25
 End Date:
 2011.04.25
 Last Calib.:
 2011.04.25

 Start Time:
 08:17:32
 End Time:
 13:21:15
 Time On Btm:
 2011.04.25 @ 10:20:15

Time Off Btm: 2011.04.25 @ 11:49:15

TEST COMMENT: IFP-Weak Blow ,Built to 3/4"

ISI-Dead

FFP-Weak Surface Blow

FSI-Dead

### PRESSURE SUMMARY

|   | Time   | Pressure | Temp    | Annotation           |
|---|--------|----------|---------|----------------------|
|   | (Min.) | (psig)   | (deg F) |                      |
|   | 0      | 1559.25  | 92.23   | Initial Hydro-static |
|   | 1      | 15.95    | 91.72   | Open To Flow (1)     |
|   | 18     | 18.51    | 91.86   | Shut-In(1)           |
|   | 47     | 584.65   | 92.26   | End Shut-In(1)       |
|   | 48     | 19.48    | 92.01   | Open To Flow (2)     |
|   | 61     | 20.62    | 92.42   | Shut-In(2)           |
|   | 89     | 546.67   | 92.85   | End Shut-In(2)       |
| , | 89     | 1490.58  | 93.37   | Final Hydro-static   |
|   |        |          |         |                      |
|   |        |          |         |                      |
|   |        |          |         |                      |
|   |        |          |         |                      |
|   |        |          |         |                      |