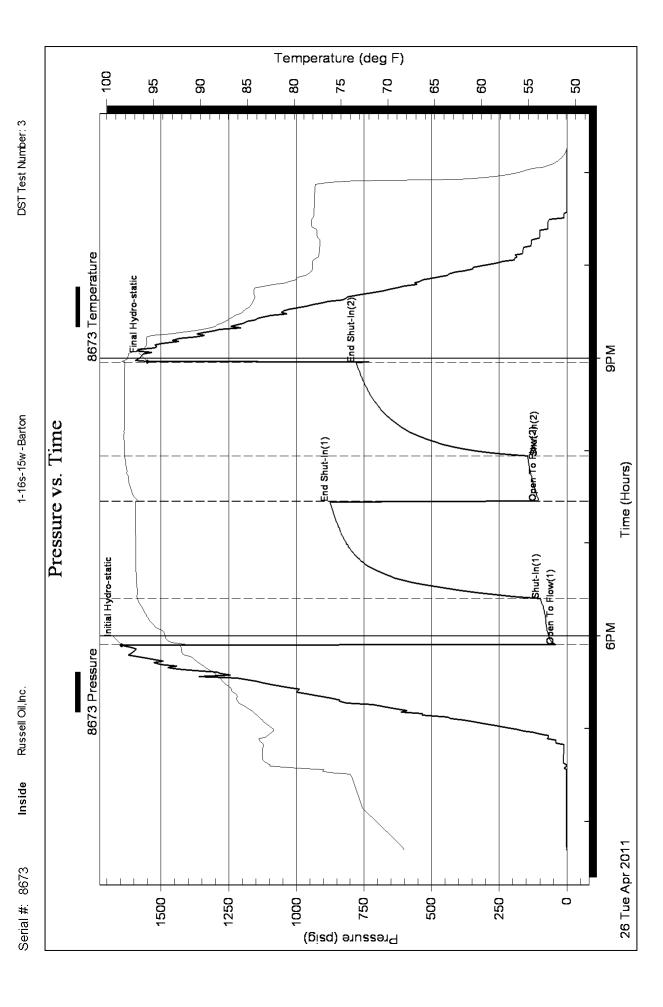

### **GENERAL INFORMATION:**

Formation: H-I

Deviated: No Whipstock: ft (KB) Test Type: Conventional Bottom Hole

Time Tool Opened: 17:54:07
Time Test Ended: 23:16:07

Interval: 3276.00 ft (KB) To 3310.00 ft (KB) (TVD) Reference Elevations: 1922.00 ft (KB)

Total Depth: 3310.00 ft (KB) (TVD)

Hole Diameter: 7.80 inches Hole Condition: Good KB to GR/CF: 6.00 ft

Serial #: 8673 Inside

Press@RunDepth: 143.98 psig @ 3282.00 ft (KB) Capacity: 8000.00 psig

Time

 Start Date:
 2011.04.26
 End Date:
 2011.04.26
 Last Calib.:
 2011.04.26

 Start Time:
 15:41:24
 End Time:
 23:16:07
 Time On Btm:
 2011.04.26 @ 17:53:52

 Time Off Btm:
 2011.04.26 @ 20:57:37

TEST COMMENT: IFP-Strong, BOB in 2 Min.

ISI-Blow back Built to 8" FFP-Strong, BOB in 3 Min.

FSI-Blow back Built to BOB in 15 Min.

|             | (Min.) | (psig)  | (deg F) |                      |
|-------------|--------|---------|---------|----------------------|
|             | 0      | 1644.15 | 92.22   | Initial Hydro-static |
|             | 1      | 42.43   | 91.45   | Open To Flow (1)     |
|             | 30     | 96.46   | 96.68   | Shut-In(1)           |
| _           | 93     | 876.45  | 96.95   | End Shut-In(1)       |
| Temperature | 94     | 107.65  | 96.61   | Open To Flow (2)     |
| rature      | 123    | 143.98  | 98.06   | Shut-In(2)           |
| (deq        | 183    | 777.99  | 98.04   | End Shut-In(2)       |
| J           | 184    | 1549.60 | 98.35   | Final Hydro-static   |
|             |        |         |         |                      |
|             |        |         |         |                      |
|             |        |         |         |                      |
|             |        |         |         |                      |