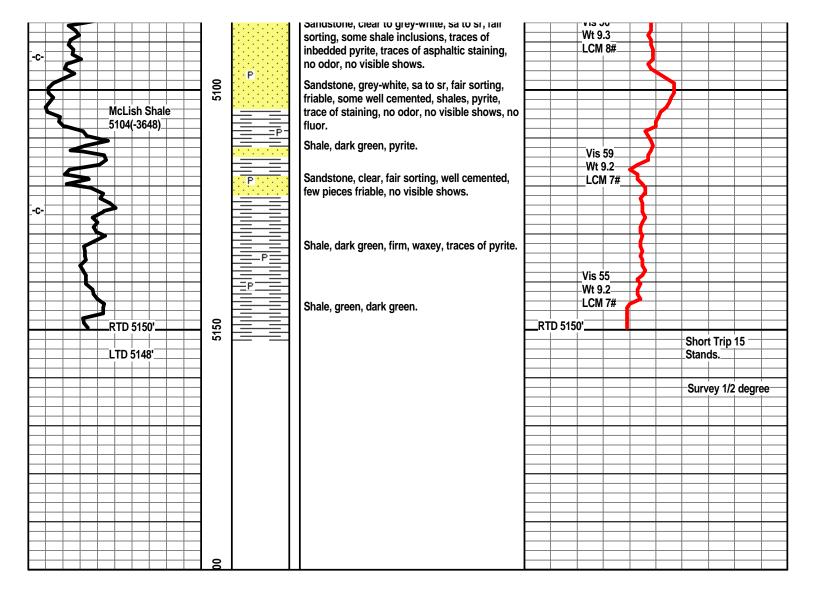

Side Two

| Operator Name:                                                         |                                                  |                                                                                                           | Lease Name: _        |                     |                      | _ Well #:         |                               |
|------------------------------------------------------------------------|--------------------------------------------------|-----------------------------------------------------------------------------------------------------------|----------------------|---------------------|----------------------|-------------------|-------------------------------|
| Sec Twp                                                                | S. R                                             | East West                                                                                                 | County:              |                     |                      |                   |                               |
| time tool open and clo                                                 | osed, flowing and shu<br>es if gas to surface te | d base of formations pen<br>t-in pressures, whether s<br>st, along with final chart(<br>well site report. | hut-in pressure rea  | ched static level,  | hydrostatic press    | sures, bottom h   | ole temperature, fluid        |
| Drill Stem Tests Taker (Attach Additional                              |                                                  | Yes No                                                                                                    |                      | og Formatio         | n (Top), Depth ar    | nd Datum          | Sample                        |
| Samples Sent to Geo                                                    | ological Survey                                  | ☐ Yes ☐ No                                                                                                | Nam                  | е                   |                      | Тор               | Datum                         |
| Cores Taken Electric Log Run Electric Log Submitte (If no, Submit Copy | d Electronically                                 | Yes No Yes No Yes No                                                                                      |                      |                     |                      |                   |                               |
| List All E. Logs Run:                                                  |                                                  |                                                                                                           |                      |                     |                      |                   |                               |
|                                                                        |                                                  | Report all strings set-o                                                                                  |                      | ermediate, producti | <u> </u>             |                   |                               |
| Purpose of String                                                      | Size Hole<br>Drilled                             | Size Casing<br>Set (In O.D.)                                                                              | Weight<br>Lbs. / Ft. | Setting<br>Depth    | Type of<br>Cement    | # Sacks<br>Used   | Type and Percent<br>Additives |
|                                                                        |                                                  |                                                                                                           |                      |                     |                      |                   |                               |
|                                                                        |                                                  |                                                                                                           |                      |                     |                      |                   |                               |
|                                                                        |                                                  |                                                                                                           |                      |                     |                      |                   |                               |
|                                                                        |                                                  | ADDITIONAL                                                                                                | . CEMENTING / SQL    | <br>JEEZE RECORD    |                      |                   |                               |
| D. II                                                                  |                                                  | Type of Cement                                                                                            | # Sacks Used         |                     | Type and F           | Percent Additives |                               |
| Plug Back TD Plug Off Zone                                             |                                                  |                                                                                                           |                      |                     |                      |                   |                               |
|                                                                        | DEDEODATI                                        | ON DECORD - Daider Bloss                                                                                  | - O-4/T              | Acid Fro            | cture, Shot, Cemen   | t Causana Dagar   |                               |
| Shots Per Foot                                                         | Specify I                                        | ON RECORD - Bridge Plug<br>Footage of Each Interval Per                                                   | forated              |                     | mount and Kind of Ma |                   | Depth                         |
|                                                                        |                                                  |                                                                                                           |                      |                     |                      |                   |                               |
|                                                                        |                                                  |                                                                                                           |                      |                     |                      |                   |                               |
|                                                                        |                                                  |                                                                                                           |                      |                     |                      |                   |                               |
|                                                                        |                                                  |                                                                                                           |                      |                     |                      |                   |                               |
|                                                                        |                                                  |                                                                                                           |                      |                     |                      |                   |                               |
| TUBING RECORD:                                                         | Size:                                            | Set At:                                                                                                   | Packer At:           | Liner Run:          | Yes No               |                   |                               |
| Date of First, Resumed                                                 | Production, SWD or EN                            | HR. Producing Meth                                                                                        |                      | Gas Lift C          | Other (Explain)      |                   |                               |
| Estimated Production<br>Per 24 Hours                                   | Oil                                              | Bbls. Gas                                                                                                 | Mcf Wat              | er B                | bls.                 | Gas-Oil Ratio     | Gravity                       |
| DISPOSITI                                                              | ON OF GAS:                                       |                                                                                                           | METHOD OF COMPLE     | ETION:              |                      | PRODUCTIO         | ON INTERVAL:                  |
| Vented Solo                                                            |                                                  | Open Hole                                                                                                 | Perf. Dually         | Comp. Cor           | nmingled             |                   |                               |
| (If vented, Su                                                         | bmit ACO-18.)                                    | Other (Specify)                                                                                           | (Submit )            | 4CO-5) (Sub         | mit ACO-4)           |                   | _                             |