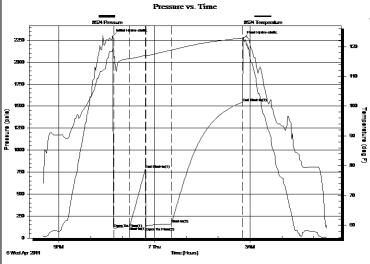

Side Two

| Operator Name:                                                         |                                                  |                                                                                                           | Lease Name: _        |                     |                      | _ Well #:         |                               |
|------------------------------------------------------------------------|--------------------------------------------------|-----------------------------------------------------------------------------------------------------------|----------------------|---------------------|----------------------|-------------------|-------------------------------|
| Sec Twp                                                                | S. R                                             | East West                                                                                                 | County:              |                     |                      |                   |                               |
| time tool open and clo                                                 | osed, flowing and shu<br>es if gas to surface te | d base of formations pen<br>t-in pressures, whether s<br>st, along with final chart(<br>well site report. | hut-in pressure rea  | ched static level,  | hydrostatic press    | sures, bottom h   | ole temperature, fluid        |
| Drill Stem Tests Taker (Attach Additional                              |                                                  | Yes No                                                                                                    |                      | og Formatio         | n (Top), Depth ar    | nd Datum          | Sample                        |
| Samples Sent to Geo                                                    | ological Survey                                  | ☐ Yes ☐ No                                                                                                | Nam                  | е                   |                      | Тор               | Datum                         |
| Cores Taken Electric Log Run Electric Log Submitte (If no, Submit Copy | d Electronically                                 | Yes No Yes No Yes No                                                                                      |                      |                     |                      |                   |                               |
| List All E. Logs Run:                                                  |                                                  |                                                                                                           |                      |                     |                      |                   |                               |
|                                                                        |                                                  | Report all strings set-o                                                                                  |                      | ermediate, producti | <u> </u>             |                   |                               |
| Purpose of String                                                      | Size Hole<br>Drilled                             | Size Casing<br>Set (In O.D.)                                                                              | Weight<br>Lbs. / Ft. | Setting<br>Depth    | Type of<br>Cement    | # Sacks<br>Used   | Type and Percent<br>Additives |
|                                                                        |                                                  |                                                                                                           |                      |                     |                      |                   |                               |
|                                                                        |                                                  |                                                                                                           |                      |                     |                      |                   |                               |
|                                                                        |                                                  |                                                                                                           |                      |                     |                      |                   |                               |
|                                                                        |                                                  | ADDITIONAL                                                                                                | . CEMENTING / SQL    | <br>JEEZE RECORD    |                      |                   |                               |
| D. II                                                                  |                                                  | Type of Cement                                                                                            | # Sacks Used         |                     | Type and F           | Percent Additives |                               |
| Plug Back TD Plug Off Zone                                             |                                                  |                                                                                                           |                      |                     |                      |                   |                               |
|                                                                        | DEDEODATI                                        | ON DECORD - Daider Bloss                                                                                  | - O-4/T              | Acid Fro            | cture, Shot, Cemen   | t Causana Dagar   |                               |
| Shots Per Foot                                                         | Specify I                                        | ON RECORD - Bridge Plug<br>Footage of Each Interval Per                                                   | forated              |                     | mount and Kind of Ma |                   | Depth                         |
|                                                                        |                                                  |                                                                                                           |                      |                     |                      |                   |                               |
|                                                                        |                                                  |                                                                                                           |                      |                     |                      |                   |                               |
|                                                                        |                                                  |                                                                                                           |                      |                     |                      |                   |                               |
|                                                                        |                                                  |                                                                                                           |                      |                     |                      |                   |                               |
|                                                                        |                                                  |                                                                                                           |                      |                     |                      |                   |                               |
| TUBING RECORD:                                                         | Size:                                            | Set At:                                                                                                   | Packer At:           | Liner Run:          | Yes No               |                   |                               |
| Date of First, Resumed                                                 | Production, SWD or EN                            | HR. Producing Meth                                                                                        |                      | Gas Lift C          | Other (Explain)      |                   |                               |
| Estimated Production<br>Per 24 Hours                                   | Oil                                              | Bbls. Gas                                                                                                 | Mcf Wat              | er B                | bls.                 | Gas-Oil Ratio     | Gravity                       |
| DISPOSITI                                                              | ON OF GAS:                                       |                                                                                                           | METHOD OF COMPLE     | ETION:              |                      | PRODUCTIO         | ON INTERVAL:                  |
| Vented Solo                                                            |                                                  | Open Hole                                                                                                 | Perf. Dually         | Comp. Cor           | nmingled             |                   |                               |
| (If vented, Su                                                         | bmit ACO-18.)                                    | Other (Specify)                                                                                           | (Submit )            | 4CO-5) (Sub         | mit ACO-4)           |                   | _                             |