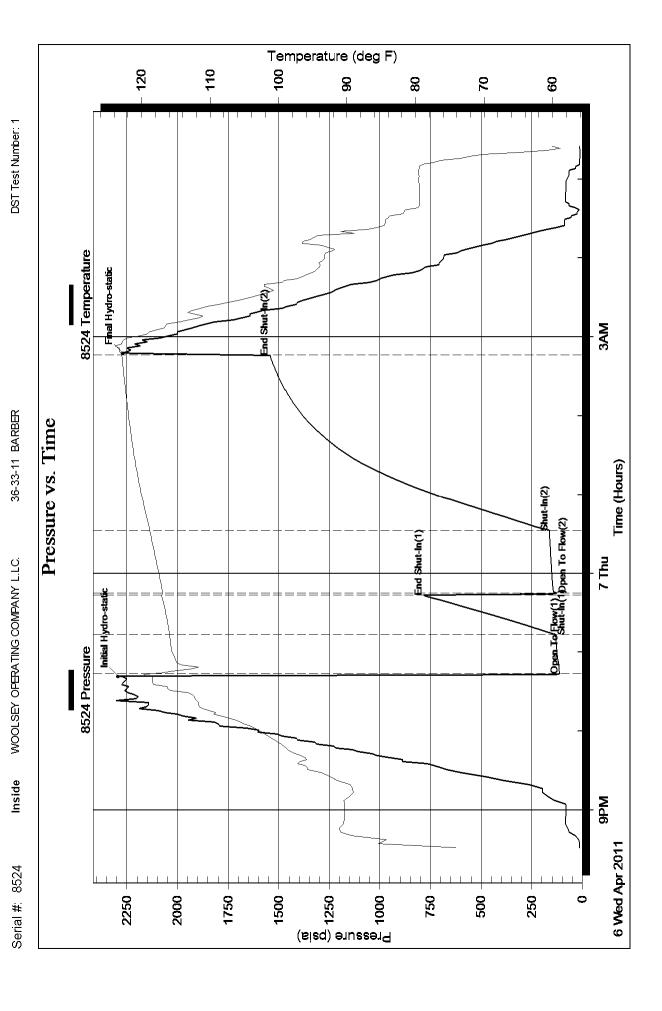

Side Two

| Operator Name:                                                         |                                                  |                                                                                                           | Lease Name: _        |                     |                      | _ Well #:         |                               |
|------------------------------------------------------------------------|--------------------------------------------------|-----------------------------------------------------------------------------------------------------------|----------------------|---------------------|----------------------|-------------------|-------------------------------|
| Sec Twp                                                                | S. R                                             | East West                                                                                                 | County:              |                     |                      |                   |                               |
| time tool open and clo                                                 | osed, flowing and shu<br>es if gas to surface te | d base of formations pen<br>t-in pressures, whether s<br>st, along with final chart(<br>well site report. | hut-in pressure rea  | ched static level,  | hydrostatic press    | sures, bottom h   | ole temperature, fluid        |
| Drill Stem Tests Taker (Attach Additional                              |                                                  | Yes No                                                                                                    |                      | og Formatio         | n (Top), Depth ar    | nd Datum          | Sample                        |
| Samples Sent to Geo                                                    | ological Survey                                  | ☐ Yes ☐ No                                                                                                | Nam                  | е                   |                      | Тор               | Datum                         |
| Cores Taken Electric Log Run Electric Log Submitte (If no, Submit Copy | d Electronically                                 | Yes No Yes No Yes No                                                                                      |                      |                     |                      |                   |                               |
| List All E. Logs Run:                                                  |                                                  |                                                                                                           |                      |                     |                      |                   |                               |
|                                                                        |                                                  | Report all strings set-o                                                                                  |                      | ermediate, producti | <u> </u>             |                   |                               |
| Purpose of String                                                      | Size Hole<br>Drilled                             | Size Casing<br>Set (In O.D.)                                                                              | Weight<br>Lbs. / Ft. | Setting<br>Depth    | Type of<br>Cement    | # Sacks<br>Used   | Type and Percent<br>Additives |
|                                                                        |                                                  |                                                                                                           |                      |                     |                      |                   |                               |
|                                                                        |                                                  |                                                                                                           |                      |                     |                      |                   |                               |
|                                                                        |                                                  |                                                                                                           |                      |                     |                      |                   |                               |
|                                                                        |                                                  | ADDITIONAL                                                                                                | . CEMENTING / SQL    | <br>JEEZE RECORD    |                      |                   |                               |
| D. II                                                                  |                                                  | Type of Cement                                                                                            | # Sacks Used         |                     | Type and F           | Percent Additives |                               |
| Plug Back TD Plug Off Zone                                             |                                                  |                                                                                                           |                      |                     |                      |                   |                               |
|                                                                        | DEDEODATI                                        | ON DECORD - Daider Bloss                                                                                  | - O-4/T              | Acid Fro            | cture, Shot, Cemen   | t Causana Dagar   |                               |
| Shots Per Foot                                                         | Specify I                                        | ON RECORD - Bridge Plug<br>Footage of Each Interval Per                                                   | forated              |                     | mount and Kind of Ma |                   | Depth                         |
|                                                                        |                                                  |                                                                                                           |                      |                     |                      |                   |                               |
|                                                                        |                                                  |                                                                                                           |                      |                     |                      |                   |                               |
|                                                                        |                                                  |                                                                                                           |                      |                     |                      |                   |                               |
|                                                                        |                                                  |                                                                                                           |                      |                     |                      |                   |                               |
|                                                                        |                                                  |                                                                                                           |                      |                     |                      |                   |                               |
| TUBING RECORD:                                                         | Size:                                            | Set At:                                                                                                   | Packer At:           | Liner Run:          | Yes No               |                   |                               |
| Date of First, Resumed                                                 | Production, SWD or EN                            | HR. Producing Meth                                                                                        |                      | Gas Lift C          | Other (Explain)      |                   |                               |
| Estimated Production<br>Per 24 Hours                                   | Oil                                              | Bbls. Gas                                                                                                 | Mcf Wat              | er B                | bls.                 | Gas-Oil Ratio     | Gravity                       |
| DISPOSITI                                                              | ON OF GAS:                                       |                                                                                                           | METHOD OF COMPLE     | ETION:              |                      | PRODUCTIO         | ON INTERVAL:                  |
| Vented Solo                                                            |                                                  | Open Hole                                                                                                 | Perf. Dually         | Comp. Cor           | nmingled             |                   |                               |
| (If vented, Su                                                         | bmit ACO-18.)                                    | Other (Specify)                                                                                           | (Submit )            | 4CO-5) (Sub         | mit ACO-4)           |                   | _                             |