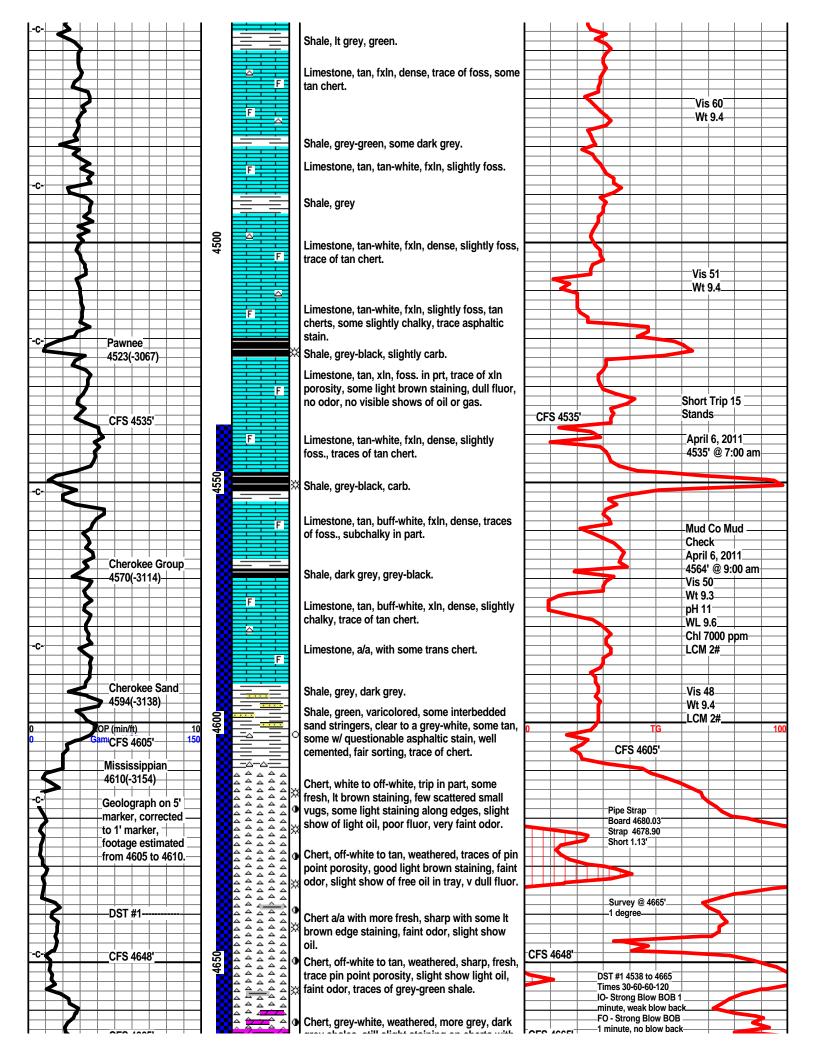

Side Two

| Operator Name:                                                         |                                                  |                                                                                                           | Lease Name: _        |                     |                      | _ Well #:         |                               |
|------------------------------------------------------------------------|--------------------------------------------------|-----------------------------------------------------------------------------------------------------------|----------------------|---------------------|----------------------|-------------------|-------------------------------|
| Sec Twp                                                                | S. R                                             | East West                                                                                                 | County:              |                     |                      |                   |                               |
| time tool open and clo                                                 | osed, flowing and shu<br>es if gas to surface te | d base of formations pen<br>t-in pressures, whether s<br>st, along with final chart(<br>well site report. | hut-in pressure rea  | ched static level,  | hydrostatic press    | sures, bottom h   | ole temperature, fluid        |
| Drill Stem Tests Taker (Attach Additional                              |                                                  | Yes No                                                                                                    |                      | og Formatio         | n (Top), Depth ar    | nd Datum          | Sample                        |
| Samples Sent to Geo                                                    | ological Survey                                  | ☐ Yes ☐ No                                                                                                | Nam                  | е                   |                      | Тор               | Datum                         |
| Cores Taken Electric Log Run Electric Log Submitte (If no, Submit Copy | d Electronically                                 | Yes No Yes No Yes No                                                                                      |                      |                     |                      |                   |                               |
| List All E. Logs Run:                                                  |                                                  |                                                                                                           |                      |                     |                      |                   |                               |
|                                                                        |                                                  | Report all strings set-o                                                                                  |                      | ermediate, producti | <u> </u>             |                   |                               |
| Purpose of String                                                      | Size Hole<br>Drilled                             | Size Casing<br>Set (In O.D.)                                                                              | Weight<br>Lbs. / Ft. | Setting<br>Depth    | Type of<br>Cement    | # Sacks<br>Used   | Type and Percent<br>Additives |
|                                                                        |                                                  |                                                                                                           |                      |                     |                      |                   |                               |
|                                                                        |                                                  |                                                                                                           |                      |                     |                      |                   |                               |
|                                                                        |                                                  |                                                                                                           |                      |                     |                      |                   |                               |
|                                                                        |                                                  | ADDITIONAL                                                                                                | . CEMENTING / SQL    | <br>JEEZE RECORD    |                      |                   |                               |
| D. II                                                                  |                                                  | Type of Cement                                                                                            | # Sacks Used         |                     | Type and F           | Percent Additives |                               |
| Plug Back TD Plug Off Zone                                             |                                                  |                                                                                                           |                      |                     |                      |                   |                               |
|                                                                        | DEDEODATI                                        | ON DECORD - Daider Bloss                                                                                  | - O-4/T              | Acid Fro            | cture, Shot, Cemen   | t Causana Dagar   |                               |
| Shots Per Foot                                                         | Specify I                                        | ON RECORD - Bridge Plug<br>Footage of Each Interval Per                                                   | forated              |                     | mount and Kind of Ma |                   | Depth                         |
|                                                                        |                                                  |                                                                                                           |                      |                     |                      |                   |                               |
|                                                                        |                                                  |                                                                                                           |                      |                     |                      |                   |                               |
|                                                                        |                                                  |                                                                                                           |                      |                     |                      |                   |                               |
|                                                                        |                                                  |                                                                                                           |                      |                     |                      |                   |                               |
|                                                                        |                                                  |                                                                                                           |                      |                     |                      |                   |                               |
| TUBING RECORD:                                                         | Size:                                            | Set At:                                                                                                   | Packer At:           | Liner Run:          | Yes No               |                   |                               |
| Date of First, Resumed                                                 | Production, SWD or EN                            | HR. Producing Meth                                                                                        |                      | Gas Lift C          | Other (Explain)      |                   |                               |
| Estimated Production<br>Per 24 Hours                                   | Oil                                              | Bbls. Gas                                                                                                 | Mcf Wat              | er B                | bls.                 | Gas-Oil Ratio     | Gravity                       |
| DISPOSITI                                                              | ON OF GAS:                                       |                                                                                                           | METHOD OF COMPLE     | ETION:              |                      | PRODUCTIO         | ON INTERVAL:                  |
| Vented Solo                                                            |                                                  | Open Hole                                                                                                 | Perf. Dually         | Comp. Cor           | nmingled             |                   |                               |
| (If vented, Su                                                         | bmit ACO-18.)                                    | Other (Specify)                                                                                           | (Submit )            | 4CO-5) (Sub         | mit ACO-4)           |                   | _                             |