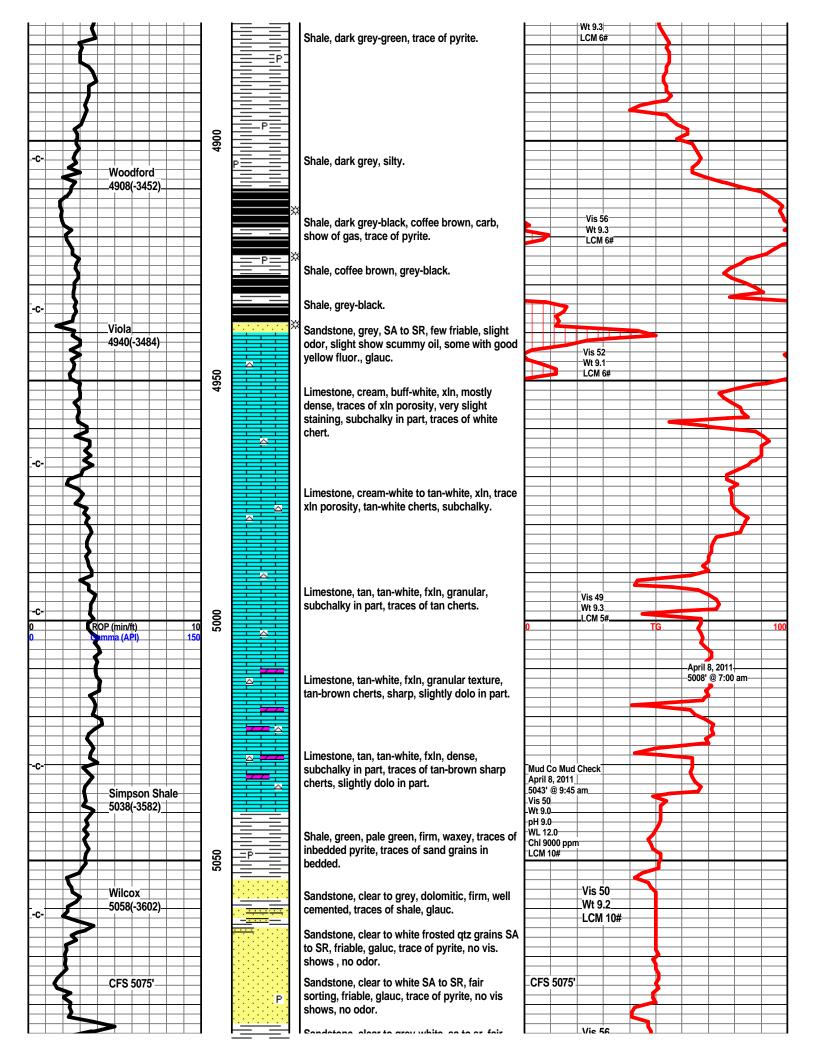

Side Two

| Operator Name:                                                         |                                                  |                                                                                                           | Lease Name: _        |                     |                      | _ Well #:         |                               |
|------------------------------------------------------------------------|--------------------------------------------------|-----------------------------------------------------------------------------------------------------------|----------------------|---------------------|----------------------|-------------------|-------------------------------|
| Sec Twp                                                                | S. R                                             | East West                                                                                                 | County:              |                     |                      |                   |                               |
| time tool open and clo                                                 | osed, flowing and shu<br>es if gas to surface te | d base of formations pen<br>t-in pressures, whether s<br>st, along with final chart(<br>well site report. | hut-in pressure rea  | ched static level,  | hydrostatic press    | sures, bottom h   | ole temperature, fluid        |
| Drill Stem Tests Taker (Attach Additional                              |                                                  | Yes No                                                                                                    |                      | og Formatio         | n (Top), Depth ar    | nd Datum          | Sample                        |
| Samples Sent to Geo                                                    | ological Survey                                  | ☐ Yes ☐ No                                                                                                | Nam                  | е                   |                      | Тор               | Datum                         |
| Cores Taken Electric Log Run Electric Log Submitte (If no, Submit Copy | d Electronically                                 | Yes No Yes No Yes No                                                                                      |                      |                     |                      |                   |                               |
| List All E. Logs Run:                                                  |                                                  |                                                                                                           |                      |                     |                      |                   |                               |
|                                                                        |                                                  | Report all strings set-o                                                                                  |                      | ermediate, producti | <u> </u>             |                   |                               |
| Purpose of String                                                      | Size Hole<br>Drilled                             | Size Casing<br>Set (In O.D.)                                                                              | Weight<br>Lbs. / Ft. | Setting<br>Depth    | Type of<br>Cement    | # Sacks<br>Used   | Type and Percent<br>Additives |
|                                                                        |                                                  |                                                                                                           |                      |                     |                      |                   |                               |
|                                                                        |                                                  |                                                                                                           |                      |                     |                      |                   |                               |
|                                                                        |                                                  |                                                                                                           |                      |                     |                      |                   |                               |
|                                                                        |                                                  | ADDITIONAL                                                                                                | . CEMENTING / SQL    | <br>JEEZE RECORD    |                      |                   |                               |
| D. II                                                                  |                                                  | Type of Cement                                                                                            | # Sacks Used         |                     | Type and F           | Percent Additives |                               |
| Plug Back TD Plug Off Zone                                             |                                                  |                                                                                                           |                      |                     |                      |                   |                               |
|                                                                        | DEDEODATI                                        | ON DECORD - Daider Bloss                                                                                  | - O-4/T              | Acid Fro            | cture, Shot, Cemen   | t Causana Dagar   |                               |
| Shots Per Foot                                                         | Specify I                                        | ON RECORD - Bridge Plug<br>Footage of Each Interval Per                                                   | forated              |                     | mount and Kind of Ma |                   | Depth                         |
|                                                                        |                                                  |                                                                                                           |                      |                     |                      |                   |                               |
|                                                                        |                                                  |                                                                                                           |                      |                     |                      |                   |                               |
|                                                                        |                                                  |                                                                                                           |                      |                     |                      |                   |                               |
|                                                                        |                                                  |                                                                                                           |                      |                     |                      |                   |                               |
|                                                                        |                                                  |                                                                                                           |                      |                     |                      |                   |                               |
| TUBING RECORD:                                                         | Size:                                            | Set At:                                                                                                   | Packer At:           | Liner Run:          | Yes No               |                   |                               |
| Date of First, Resumed                                                 | Production, SWD or EN                            | HR. Producing Meth                                                                                        |                      | Gas Lift C          | Other (Explain)      |                   |                               |
| Estimated Production<br>Per 24 Hours                                   | Oil                                              | Bbls. Gas                                                                                                 | Mcf Wat              | er B                | bls.                 | Gas-Oil Ratio     | Gravity                       |
| DISPOSITI                                                              | ON OF GAS:                                       |                                                                                                           | METHOD OF COMPLE     | ETION:              |                      | PRODUCTIO         | ON INTERVAL:                  |
| Vented Solo                                                            |                                                  | Open Hole                                                                                                 | Perf. Dually         | Comp. Cor           | nmingled             |                   |                               |
| (If vented, Su                                                         | bmit ACO-18.)                                    | Other (Specify)                                                                                           | (Submit )            | 4CO-5) (Sub         | mit ACO-4)           |                   | _                             |