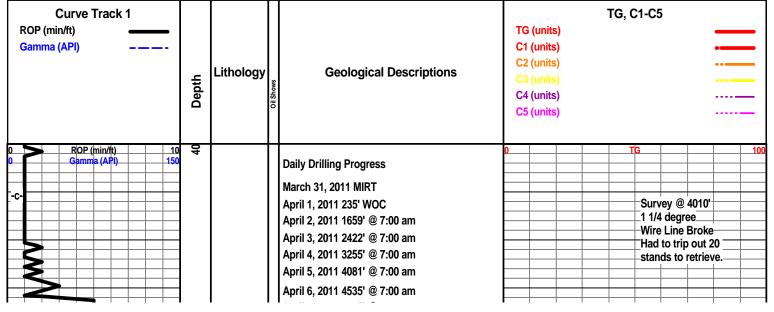

49', 1-3757', 1-3915', 1 1/4-4011',

1/4-4170', 1 - 4665', 1/2-5150'.

**Contractor Bit Record:** 

1- 14 3/4" out at 235'.

2- 7 7/8" out at 4665'

3- 7 7/8" out at 5150'.

Gas Detector: Woolsey Operating Company, Trailer #2 Mud System: Mud Co, Brad Bortz, Arron Rush, Engineers

**DSTs: Superior Testing Company Logged by Superior Well Services** 

LTD - 5148'

#### **DSTs**

DST #1 Mississippian 4538' to 4665'

Times 30-60-60-120

Initial Opening: Strong Blow, BOB 1 minute, weak surface blow back

Second Opening: Strong Blow, BOB 1 minute, no blow back.

IHP 2282# FHP 2269#
IF 111#-131# FF 125#-165#
ISIP 784# FSIP 1545#

Recovery: 180' MW, 30% M, 70% W, Chlorides 20,000 ppm

#### **CREWS**

H2 Drilling Rig #3
Tool Pusher - Randy Smith
Drillers - Gary Axtell
Luis Marquez
Cain Charles









April 7, 2011 4665' @ 7:00 am April 8, 2011 5008' @ 7:00 am April 9, 2011 5150' @ 7:00 am Preparing to run surface casing.