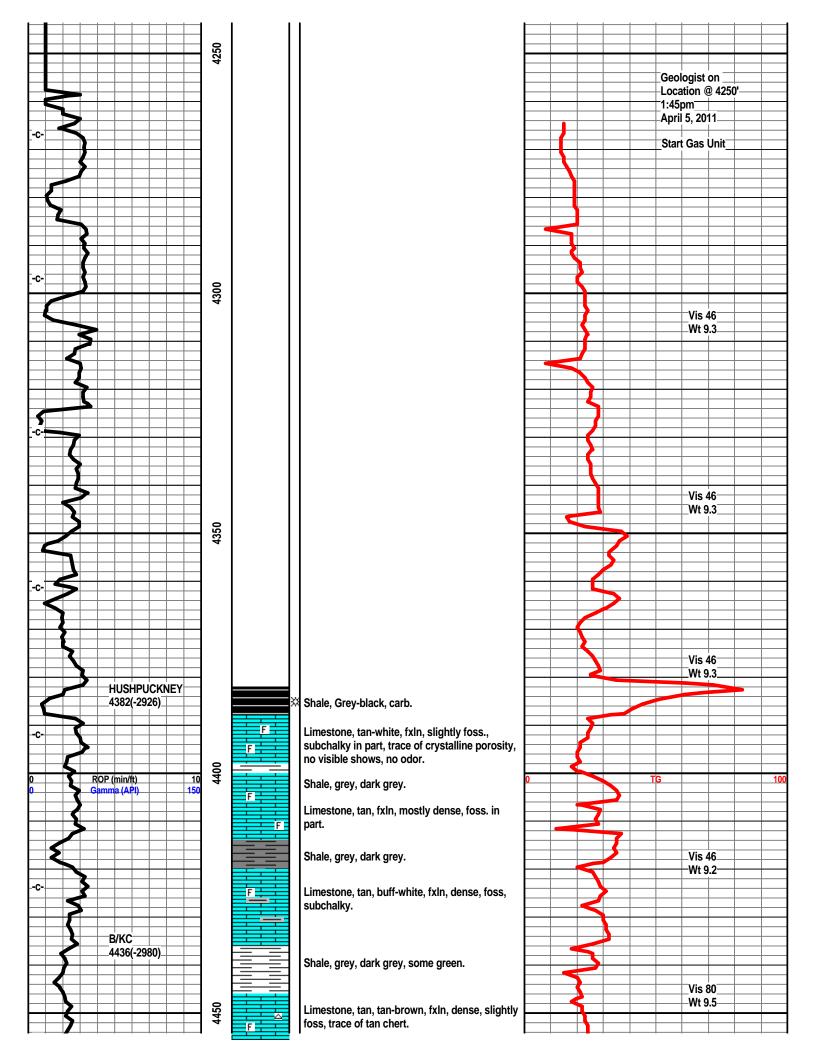

7/8" out at 4665'

3- 7 7/8" out at 5150'.

Gas Detector: Woolsey Operating Company, Trailer #2 Mud System: Mud Co, Brad Bortz, Arron Rush, Engineers

**DSTs: Superior Testing Company Logged by Superior Well Services** 

LTD - 5148'

#### **DSTs**

DST #1 Mississippian 4538' to 4665'

Times 30-60-60-120

Initial Opening: Strong Blow, BOB 1 minute, weak surface blow back

Second Opening: Strong Blow, BOB 1 minute, no blow back.

IHP 2282# FHP 2269#
IF 111#-131# FF 125#-165#
ISIP 784# FSIP 1545#

Recovery: 180' MW, 30% M, 70% W, Chlorides 20,000 ppm

#### **CREWS**

H2 Drilling Rig #3
Tool Pusher - Randy Smith
Drillers - Gary Axtell
Luis Marquez
Cain Charles









April 7, 2011 4665' @ 7:00 am April 8, 2011 5008' @ 7:00 am April 9, 2011 5150' @ 7:00 am Preparing to run surface casing.