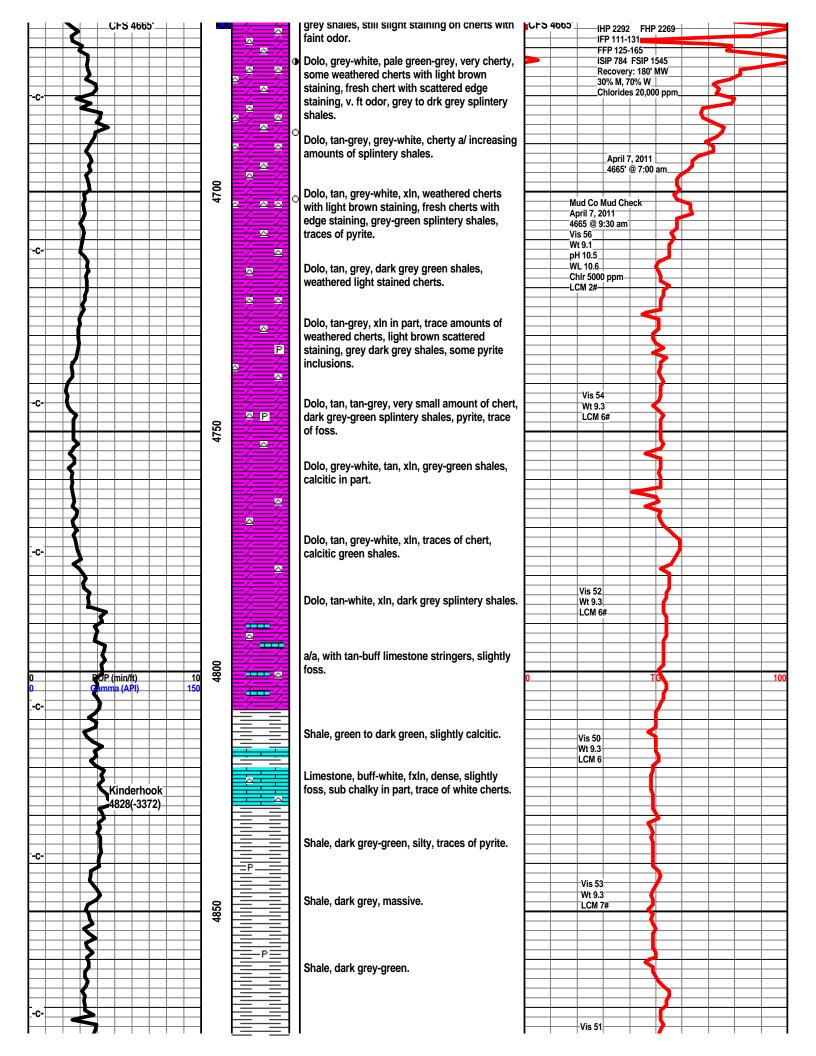

Side Two

| Operator Name:                                                         |                                                  |                                                                                                           | Lease Name: _        |                     |                      | _ Well #:         |                               |
|------------------------------------------------------------------------|--------------------------------------------------|-----------------------------------------------------------------------------------------------------------|----------------------|---------------------|----------------------|-------------------|-------------------------------|
| Sec Twp                                                                | S. R                                             | East West                                                                                                 | County:              |                     |                      |                   |                               |
| time tool open and clo                                                 | osed, flowing and shu<br>es if gas to surface te | d base of formations pen<br>t-in pressures, whether s<br>st, along with final chart(<br>well site report. | hut-in pressure rea  | ched static level,  | hydrostatic press    | sures, bottom h   | ole temperature, fluid        |
| Drill Stem Tests Taker (Attach Additional                              |                                                  | Yes No                                                                                                    |                      | og Formatio         | n (Top), Depth ar    | nd Datum          | Sample                        |
| Samples Sent to Geo                                                    | ological Survey                                  | ☐ Yes ☐ No                                                                                                | Nam                  | е                   |                      | Тор               | Datum                         |
| Cores Taken Electric Log Run Electric Log Submitte (If no, Submit Copy | d Electronically                                 | Yes No Yes No Yes No                                                                                      |                      |                     |                      |                   |                               |
| List All E. Logs Run:                                                  |                                                  |                                                                                                           |                      |                     |                      |                   |                               |
|                                                                        |                                                  | Report all strings set-o                                                                                  |                      | ermediate, producti | <u> </u>             |                   |                               |
| Purpose of String                                                      | Size Hole<br>Drilled                             | Size Casing<br>Set (In O.D.)                                                                              | Weight<br>Lbs. / Ft. | Setting<br>Depth    | Type of<br>Cement    | # Sacks<br>Used   | Type and Percent<br>Additives |
|                                                                        |                                                  |                                                                                                           |                      |                     |                      |                   |                               |
|                                                                        |                                                  |                                                                                                           |                      |                     |                      |                   |                               |
|                                                                        |                                                  |                                                                                                           |                      |                     |                      |                   |                               |
|                                                                        |                                                  | ADDITIONAL                                                                                                | . CEMENTING / SQL    | <br>JEEZE RECORD    |                      |                   |                               |
| D. II                                                                  |                                                  | Type of Cement                                                                                            | # Sacks Used         |                     | Type and F           | Percent Additives |                               |
| Plug Back TD Plug Off Zone                                             |                                                  |                                                                                                           |                      |                     |                      |                   |                               |
|                                                                        | DEDEODATI                                        | ON DECORD - Daider Bloss                                                                                  | - O-4/T              | Acid Fro            | cture, Shot, Cemen   | t Causana Dagar   |                               |
| Shots Per Foot                                                         | Specify I                                        | ON RECORD - Bridge Plug<br>Footage of Each Interval Per                                                   | forated              |                     | mount and Kind of Ma |                   | Depth                         |
|                                                                        |                                                  |                                                                                                           |                      |                     |                      |                   |                               |
|                                                                        |                                                  |                                                                                                           |                      |                     |                      |                   |                               |
|                                                                        |                                                  |                                                                                                           |                      |                     |                      |                   |                               |
|                                                                        |                                                  |                                                                                                           |                      |                     |                      |                   |                               |
|                                                                        |                                                  |                                                                                                           |                      |                     |                      |                   |                               |
| TUBING RECORD:                                                         | Size:                                            | Set At:                                                                                                   | Packer At:           | Liner Run:          | Yes No               |                   |                               |
| Date of First, Resumed                                                 | Production, SWD or EN                            | HR. Producing Meth                                                                                        |                      | Gas Lift C          | Other (Explain)      |                   |                               |
| Estimated Production<br>Per 24 Hours                                   | Oil                                              | Bbls. Gas                                                                                                 | Mcf Wat              | er B                | bls.                 | Gas-Oil Ratio     | Gravity                       |
| DISPOSITI                                                              | ON OF GAS:                                       |                                                                                                           | METHOD OF COMPLE     | ETION:              |                      | PRODUCTIO         | ON INTERVAL:                  |
| Vented Solo                                                            |                                                  | Open Hole                                                                                                 | Perf. Dually         | Comp. Cor           | nmingled             |                   |                               |
| (If vented, Su                                                         | bmit ACO-18.)                                    | Other (Specify)                                                                                           | (Submit )            | 4CO-5) (Sub         | mit ACO-4)           |                   | _                             |