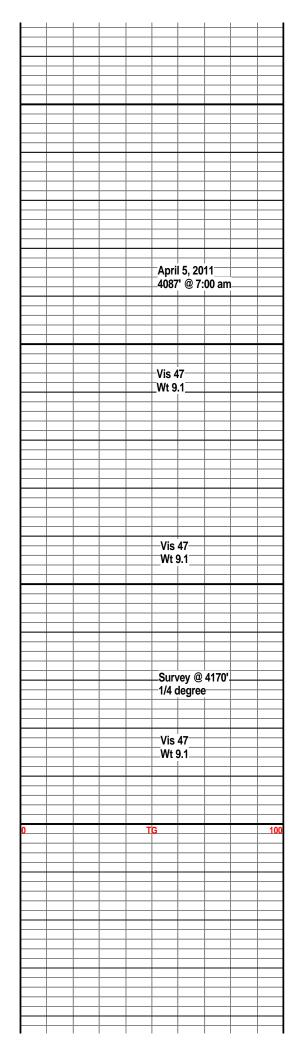

7 7/8" out at 4665'

3- 7 7/8" out at 5150'.

Gas Detector: Woolsey Operating Company, Trailer #2 Mud System: Mud Co, Brad Bortz, Arron Rush, Engineers

**DSTs: Superior Testing Company Logged by Superior Well Services** 

LTD - 5148'

#### **DSTs**

DST #1 Mississippian 4538' to 4665'

Times 30-60-60-120

Initial Opening: Strong Blow, BOB 1 minute, weak surface blow back

Second Opening: Strong Blow, BOB 1 minute, no blow back.

IHP 2282# FHP 2269#
IF 111#-131# FF 125#-165#
ISIP 784# FSIP 1545#

Recovery: 180' MW, 30% M, 70% W, Chlorides 20,000 ppm

#### **CREWS**

H2 Drilling Rig #3
Tool Pusher - Randy Smith
Drillers - Gary Axtell
Luis Marquez
Cain Charles









April 7, 2011 4665' @ 7:00 am April 8, 2011 5008' @ 7:00 am April 9, 2011 5150' @ 7:00 am Preparing to run surface casing.