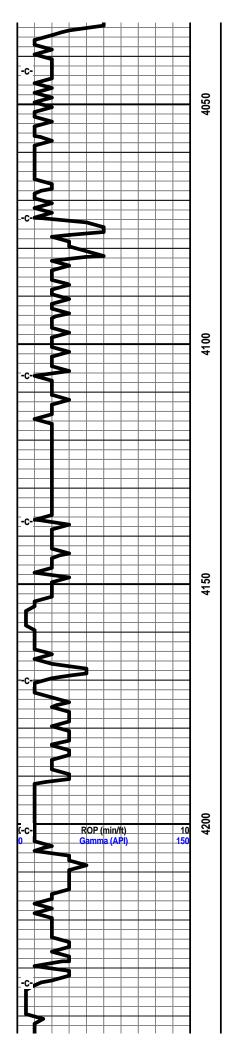

', 1-3757', 1-3915', 1 1/4-4011',

1/4-4170', 1 - 4665', 1/2-5150'.

**Contractor Bit Record:** 

1- 14 3/4" out at 235'.

2- 7 7/8" out at 4665'

3- 7 7/8" out at 5150'.

Gas Detector: Woolsey Operating Company, Trailer #2 Mud System: Mud Co, Brad Bortz, Arron Rush, Engineers

**DSTs: Superior Testing Company Logged by Superior Well Services** 

LTD - 5148'

#### **DSTs**

DST #1 Mississippian 4538' to 4665'

Times 30-60-60-120

Initial Opening: Strong Blow, BOB 1 minute, weak surface blow back

Second Opening: Strong Blow, BOB 1 minute, no blow back.

IHP 2282# FHP 2269#
IF 111#-131# FF 125#-165#
ISIP 784# FSIP 1545#

Recovery: 180' MW, 30% M, 70% W, Chlorides 20,000 ppm

#### **CREWS**

H2 Drilling Rig #3
Tool Pusher - Randy Smith
Drillers - Gary Axtell
Luis Marquez
Cain Charles









April 7, 2011 4665' @ 7:00 am April 8, 2011 5008' @ 7:00 am April 9, 2011 5150' @ 7:00 am Preparing to run surface casing.