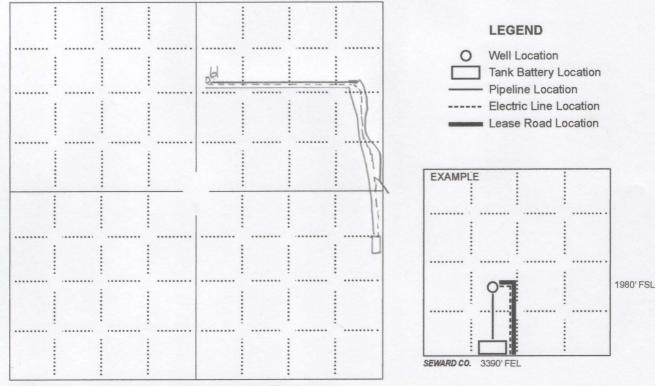

PLAT

Show location of the well. Show footage to the nearest lease or unit boundary line. Show the predicted locations of lease roads, tank batteries, pipelines and electrical lines, as required by the Kansas Surface Owner Notice Act (House Bill 2032). You may attach a separate plat if desired.

## In plotting the proposed location of the well, you must show:

- 1. The manner in which you are using the depicted plat by identifying section lines, i.e. 1 section, 1 section with 8 surrounding sections, 4 sections, etc.
- 2. The distance of the proposed drilling location from the south / north and east / west outside section lines.
- 3. The distance to the nearest lease or unit boundary line (in footage).
- 4. If proposed location is located within a prorated or spaced field a certificate of acreage attribution plat must be attached: (C0-7 for oil wells; CG-8 for gas wells).
- 5. The predicted locations of lease roads, tank batteries, pipelines, and electrical lines.