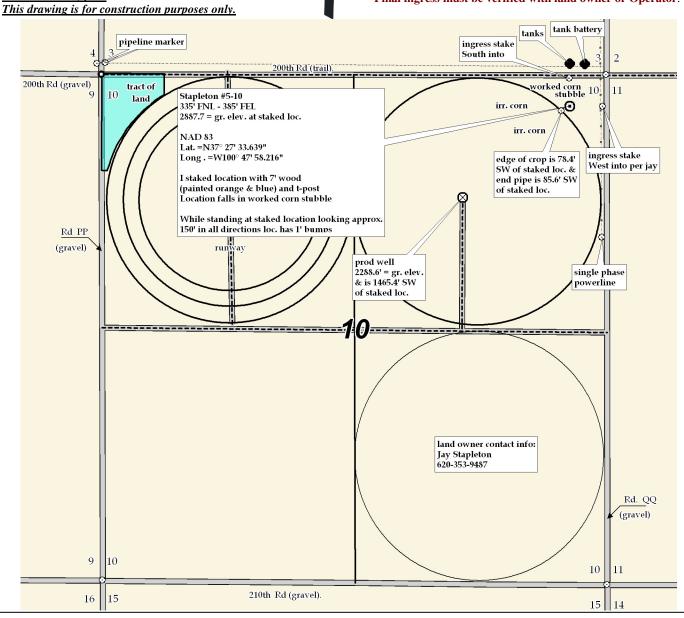

## **Pro-Stake LLC**

Oil Field & Construction Site Staking

P.O. Box 2324 Garden City, Kansas 67846 Office/Fax: (620) 276-6159 Cell: (620) 272-1499

**z**072011-n

Stapleton #5-10 Strata Exploration, Inc. LEASE NAME

Haskell County, KS 10 30s32w COUNTY Twp.

335' FNL - 385' FEL LOCATION SPOT

1" =1000' SCALE: July 19<sup>th</sup>, 2011 DATE STAKED: Luke R. MEASURED BY: Luke R DRAWN BY: Bobby K. & tool pusher AUTHORIZED BY:

This drawing does not constitute a monumented survey or a land survey plat.

GR. ELEVATION: 2887.7°

**Directions:** From approx 1 mile SW of Sublette, Ks at the intersection of Hwy 56 & Hwy 83 - Now go 0.2 mile East on Hwy 56 - Now go approx. 150' SE on Edelle Ave - Now go 3.8 mile East on Edelle Ave - Now go 1 mile South on Rd QQ to the NE corner of 10-30s-32w - Now go 0.1 mile South on Rd QQ to ingress stake West into - Now go 385' West through worked corn stubble into staked location.

Final ingress must be verified with land owner or Operator.