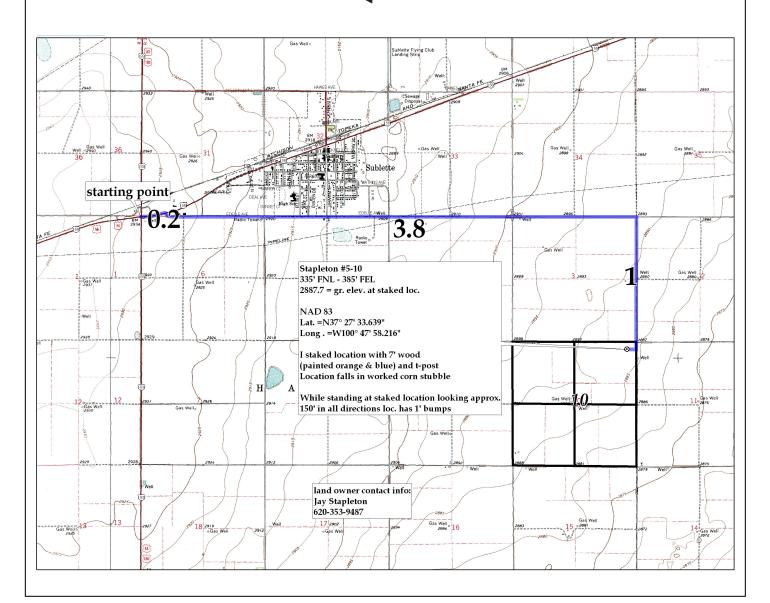

AUTHORIZED BY: Bobby K. & tool pusher

This drawing does not constitute a monumented survey or a land survey plat.

This drawing is for construction purposes only.

GR. ELEVATION: 2887.7°

**Directions:** From approx 1 mile SW of Sublette, Ks at the intersection of Hwy 56 & Hwy 83 – Now go 0.2 mile East on Hwy 56 – Now go approx. 150' SE on Edelle Ave – Now go 3.8 mile East on Edelle Ave – Now go 1 mile South on Rd QQ to the NE corner of 10-30s-32w – Now go 0.1 mile South on Rd QQ to ingress stake West into – Now go 385' West through worked corn stubble into staked location.