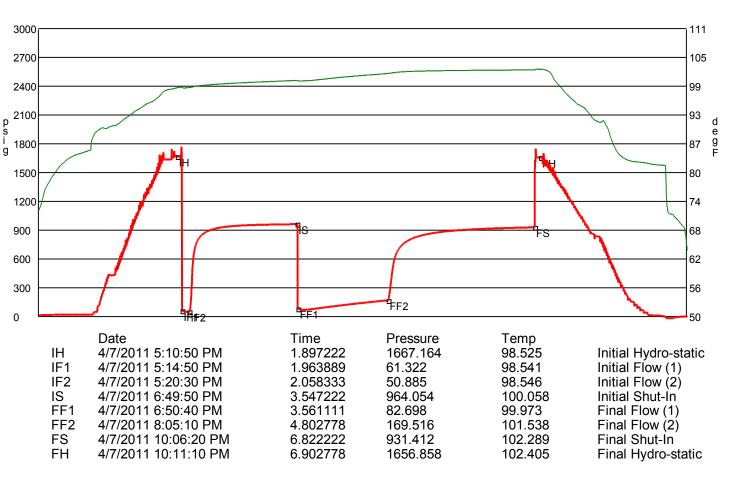

| RICKETTS TESTING                                                                                                                                                                                                                                                                                                                                                                                                                                                                              |                                                                                                                                 |                                          |              | (620) 326-5830                                                                                |                                                                                |                            | Page 1               |  |
|-----------------------------------------------------------------------------------------------------------------------------------------------------------------------------------------------------------------------------------------------------------------------------------------------------------------------------------------------------------------------------------------------------------------------------------------------------------------------------------------------|---------------------------------------------------------------------------------------------------------------------------------|------------------------------------------|--------------|-----------------------------------------------------------------------------------------------|--------------------------------------------------------------------------------|----------------------------|----------------------|--|
| Company<br>Address<br>CSZ<br>Attn.                                                                                                                                                                                                                                                                                                                                                                                                                                                            | Falcon Exploration, Inc. 125 N. Market, Ste. 1252 Wichita, KS 67202 Dave Williams  Legal Description Feet: 1560' FSL & 2310' FE |                                          |              | Lease Name Lease # Legal Desc Section Township County Drilling Cont L                         | John Koehn (S<br>1-18<br>S/2-SW-NW-NE<br>18<br>28S<br>Gray<br>Sterling Drillin | Job Tick<br>Range<br>State | et 2147<br>29W<br>KS |  |
|                                                                                                                                                                                                                                                                                                                                                                                                                                                                                               |                                                                                                                                 |                                          |              |                                                                                               |                                                                                |                            |                      |  |
| GENERAL IN Test # 3 Tester Test Type                                                                                                                                                                                                                                                                                                                                                                                                                                                          | IFORMATION Tim Venters Conventional                                                                                             | Test Date                                |              | Chokes Top Recorder # Mid Recorder # Bott Recorder #                                          | W1022                                                                          | Hole Size 7 7/8            | 3                    |  |
| # of Packers Mud Type Mud Weight Filtrate                                                                                                                                                                                                                                                                                                                                                                                                                                                     | Successful Te<br>2.0<br>Gel Chem<br>8.9<br>9.2                                                                                  | Packer Size Viscosity Chlorides          | 49.0<br>4800 | Mileage<br>Standby Time<br>Extra Equipmnt<br>Time on Site<br>Tool Picked Up<br>Tool Layed Dwr | Jars & Safety j<br>1:30 PM<br>3:50 PM                                          | M<br>M                     |                      |  |
| Drill Collar Len<br>Wght Pipe Len<br>Formation<br>Interval Top<br>Anchor Len Bel                                                                                                                                                                                                                                                                                                                                                                                                              | 0<br>Tarkio<br>3588.0<br>ow 30.0                                                                                                | Bottom <b>3618.0</b><br>Between <b>0</b> |              |                                                                                               | 2799.00 Kelley Bushings2812.00<br>e4/7/2011 3:17 PM<br>4/8/2011 12:12 AM       |                            |                      |  |
| Total Depth Blow Type  Weak 1/2 inch blow at the start of the initial flow period, building to 3 inches  Very weak surface blow at the start of the final flow period, building, reach ing the bottom of the bucket in 30 minutes. It never did blow water out of the bucket. Weak surface blow back at the start of the final shut-in period building to 1/2 inch in 10 minutes. It held there at least 30 minutes, but depleted to nothing by the end of the period. Times: 5, 90, 75, 122. |                                                                                                                                 |                                          |              |                                                                                               |                                                                                |                            |                      |  |
| RECOVERY                                                                                                                                                                                                                                                                                                                                                                                                                                                                                      |                                                                                                                                 |                                          |              |                                                                                               |                                                                                |                            |                      |  |
| Feet Description                                                                                                                                                                                                                                                                                                                                                                                                                                                                              | on                                                                                                                              |                                          |              | Gas                                                                                           | Oil                                                                            | Water                      | Mud                  |  |