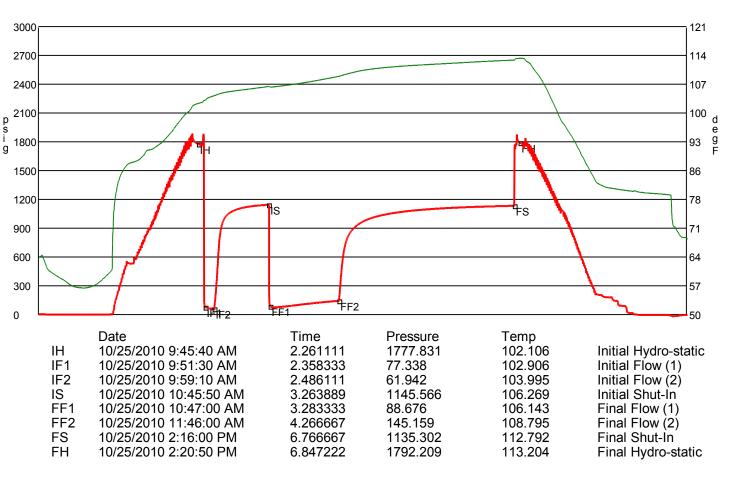

------------------------------------------------------------------------------------------------------------|----------------------------------------------|---------------------------------------------------|-----------------------------------------|----------------------------------------------|
|                                                                                                                                                            | 80<br>20<br>65 | Clean oil Very gassy, very slight mud cut oil Gassy, very slight mud cut oil Gassy, slight water, slight mud cut oil | 0% 0ft<br>33% 6.6ft<br>15% 9.8ft<br>5% 9.5ft | 100%80ft<br>64% 12.8ft<br>83% 54ft<br>74% 140.6ft | 0% Oft<br>0% Oft<br>0% Oft<br>9% 17.1ft | 0% 0ft<br>3% 0.6ft<br>2% 1.3ft<br>12% 22.8ft |

DST Fluids 60000



## **GAS FLOWS**

| Min Into FFP | Gas Flows                  | Pressure                                                                     | Choke                                                                                                                         |
|--------------|----------------------------|------------------------------------------------------------------------------|-------------------------------------------------------------------------------------------------------------------------------|
|              |                            |                                                                              |                                                                                                                               |
| 10           | 26.6