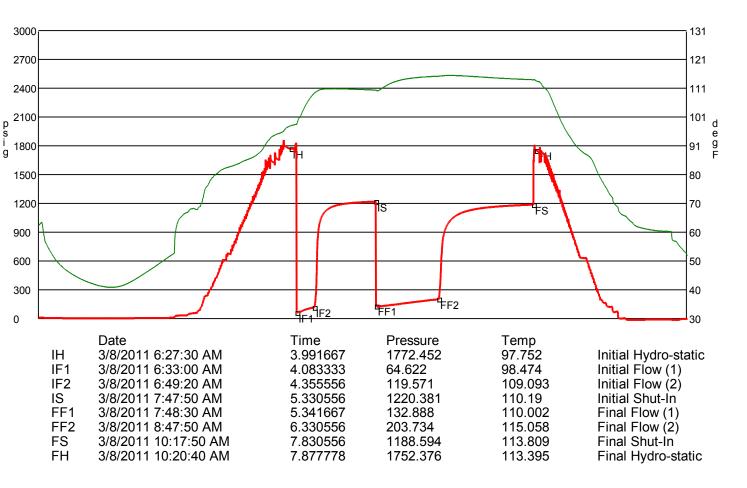

| Test # <b>2</b>  |                                             | Test Date  | 3/8/2011             | Top Recorder                  | # W1119   |             |
|------------------|---------------------------------------------|------------|----------------------|-------------------------------|-----------|-------------|
| Tester           | Tim Venters                                 |            |                      | Mid Recorder                  | # W1022   |             |
| Test Type        | Conventional Bottom Hole<br>Successful Test |            | Bott Recorder #13310 |                               |           |             |
| # of Packers     | 2.0                                         | Packer Siz | ze <b>6 3/4</b>      | Mileage<br>Standby Time       | 48<br>• 0 | Approved By |
| Mud Type         | Gel Chem                                    |            |                      | Extra Equipm                  |           | ety joint   |
| Mud Weight       | 9.0                                         | Viscosity  | 59.0                 | Time on Site                  | 1:45 AM   |             |
| Filtrate         | 8.0                                         | Chlorides  | 6000                 | Tool Picked U<br>Tool Layed D |           |             |
| Drill Collar Lei | n <b>217.0</b>                              |            |                      | ,                             | -         |             |

Wght Pipe Len 0

Elevation 1901.00 Kelley Bushings 1912.00

Hole Size 7 7/8

3/4

Formation Lansing "H' Start Date/Time3/8/2011 2:28 AM Interval Top 3718.0 3735.0 End Date/Time 3/8/2011 12:44 PM Bottom Anchor Len Below 17.0 Between

Total Depth 3735.0

Blow Type Fairly strong 2 inch blow at the start of the initial flow period, building, rea ching the bottom of the bucket in 3 minutes. Weak surface blow back at the star t of the intial shut-in period, building to 2 1/2 inches. Strong 4 inch blow at the start of the final flow period, building, reaching the bottom of the bucket in 6 minutes. Weak surface blow back at the start of the final shut-in period,

building to 1 inch. Times: 15, 60, 60, 90. Oil Gravity: 28.

Legal Description Feet; 1600' FSL & 350' FWL

## **GAS FLOWS**

Min Into IFP Min Into FFP Gas Flows Pressure Choke