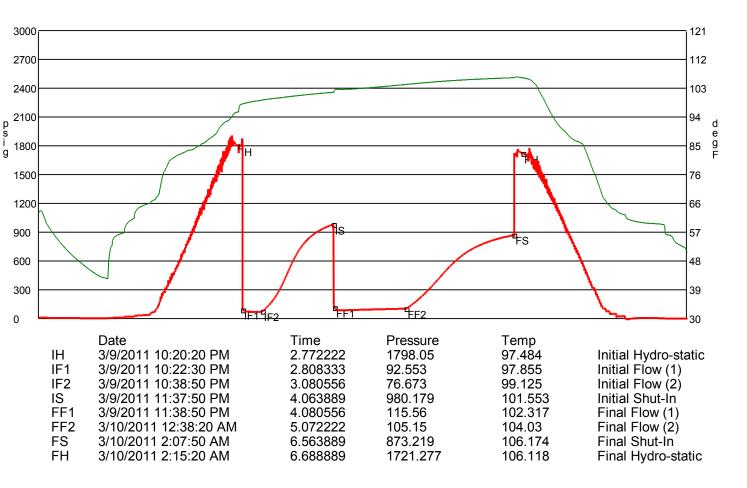

| RICKETTS                                                                | TESTING                                                                                          |                                 |                | (620) 326-5830                                                       | Р                                                    | Page 1           |                     |  |  |
|-------------------------------------------------------------------------|--------------------------------------------------------------------------------------------------|---------------------------------|----------------|----------------------------------------------------------------------|------------------------------------------------------|------------------|---------------------|--|--|
| Company<br>Address<br>CSZ<br>Attn.                                      | Shelby Resou<br>445 Union Bly<br>Lakewood, Co<br>Charlie Sturda                                  | d. Ste. 208<br>D 80228          |                | Lease Name<br>Lease #<br>Legal Desc<br>Section<br>Township<br>County | McCune<br>1-8<br>NE-SW-NW-SW<br>8<br>25S<br>Stafford | Range<br>State   | t 2143<br>12W<br>KS |  |  |
| Comments                                                                | Field: Bunyan Northeast Legal Description Feet; 1600' FSL & 350' FWL                             |                                 |                |                                                                      |                                                      |                  |                     |  |  |
| GENERAL IN                                                              | NFORMATIO                                                                                        | N                               |                |                                                                      |                                                      |                  |                     |  |  |
| Test # <b>4</b><br>Tester<br>Test Type                                  | Tim Venters<br>Conventional Bottom Hole                                                          |                                 | 3/10/2011<br>e | Chokes Top Recorder # Mid Recorder # Bott Recorder #                 | # W1022                                              |                  |                     |  |  |
| # of Packers<br>Mud Type<br>Mud Weight<br>Filtrate                      | Successful Te<br>2.0<br>Gel Chem<br>9.0<br>6.4                                                   | Packer Size Viscosity Chlorides | 51.0<br>5500   | Time on Site<br>Tool Picked Up                                       | 0<br>Jars & Safety jo<br>6:35 PM<br>8:35 PM          | Approved By      |                     |  |  |
| Drill Collar Len<br>Wght Pipe Len                                       |                                                                                                  |                                 |                | Tool Layed Dwr Elevation                                             |                                                      | Kelley Bushings1 | 912.00              |  |  |
| Formation<br>Interval Top<br>Anchor Len Bel<br>Total Depth<br>Blow Type | Lansing "K" Start Date/Time3/9/2011 7:34 PM 3780.0 Bottom 3808.0 End Date/Time 3/10/2011 4:31 AM |                                 |                |                                                                      |                                                      |                  |                     |  |  |
| RECOVERY                                                                |                                                                                                  |                                 |                |                                                                      |                                                      |                  |                     |  |  |