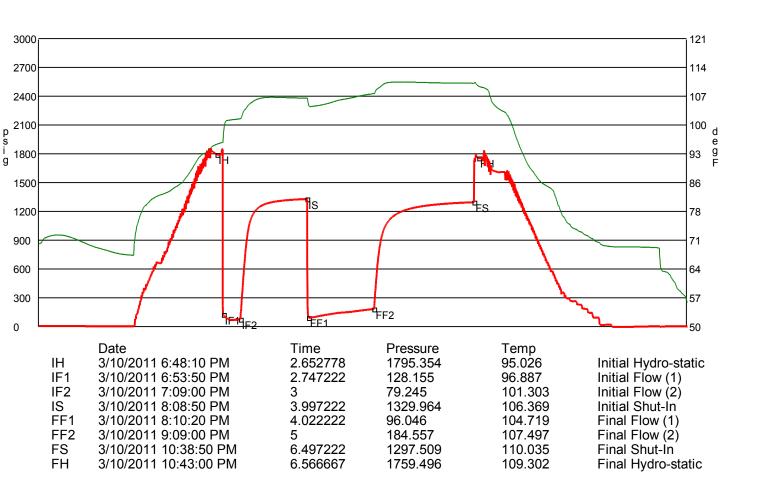

| RICKETTS TESTING                                            |                                                                                                                                                                                                                                                                                                                                                    |                         |                | (620) 326-5830                                                                        |                                                                          |                | Page 1                   |  |
|-------------------------------------------------------------|----------------------------------------------------------------------------------------------------------------------------------------------------------------------------------------------------------------------------------------------------------------------------------------------------------------------------------------------------|-------------------------|----------------|---------------------------------------------------------------------------------------|--------------------------------------------------------------------------|----------------|--------------------------|--|
| Address<br>CSZ                                              | Shelby Resou<br>445 Union Blv<br>Lakewood, CO<br>Charlie Sturda                                                                                                                                                                                                                                                                                    | vd. Ste. 208<br>D 80228 |                | Lease Name<br>Lease #<br>Legal Desc<br>Section<br>Township<br>County<br>Drilling Cont | McCune<br>1-8<br>NE-SW-NW-SV<br>8<br>25S<br>Stafford<br>Sterling Drillin | Range<br>State | cket 2143<br>2 12W<br>KS |  |
|                                                             | Field: Bunyan Northeast<br>Legal Description Feet; 1600' FSL & 350' F                                                                                                                                                                                                                                                                              |                         |                |                                                                                       |                                                                          |                |                          |  |
| GENERAL IN                                                  | IFORMATIO                                                                                                                                                                                                                                                                                                                                          | N                       |                | Chokes                                                                                | 3/4                                                                      | Hole Size 7    | 7/9                      |  |
| Test Type                                                   | Tim Venters<br>Conventional<br>Successful Te                                                                                                                                                                                                                                                                                                       |                         |                | Top Recorder #<br>Mid Recorder #<br>Bott Recorder #                                   | ≠ W1119<br>± W1022                                                       |                | //0                      |  |
|                                                             | 2.0                                                                                                                                                                                                                                                                                                                                                | Packer Size             | e <b>6 3/4</b> | Mileage<br>Standby Time                                                               | 48<br>0                                                                  | Approved By    |                          |  |
| Mud Weight                                                  | Gel Chem<br>9.1<br>6.4                                                                                                                                                                                                                                                                                                                             | Viscosity<br>Chlorides  | 57.0<br>7000   |                                                                                       | t Jars & Safety j<br>2:45 PM<br>5:15 PM                                  | joint          |                          |  |
| Drill Collar Len<br>Wght Pipe Len                           |                                                                                                                                                                                                                                                                                                                                                    |                         |                | Elevation                                                                             | 1901.00                                                                  | Kelley Bushing | js <b>1912.00</b>        |  |
| Interval Top<br>Anchor Len Belo<br>Total Depth<br>Blow Type | 3850.0<br>Very strong blow throughout the initial flow period, building, reaching BOB in 3<br>0 seconds. Gas to surface 10 minutes. Weak surface blow back at the start of t<br>he initial shut-in period, building to 5 1/2 inches. Very strong blow at the st<br>art of the final flow period, hitting BOB instantaneously. Gas to surface insta |                         |                |                                                                                       |                                                                          |                |                          |  |
|                                                             | ntaneously. Weak surface blow back after we bled line off (33 min.) of the fina<br>I shut-in period, bulding, reaching BOB 6 minutes. Times; 15, 60, 60, 90. Oil<br>Gravity: 35.                                                                                                                                                                   |                         |                |                                                                                       |                                                                          |                |                          |  |