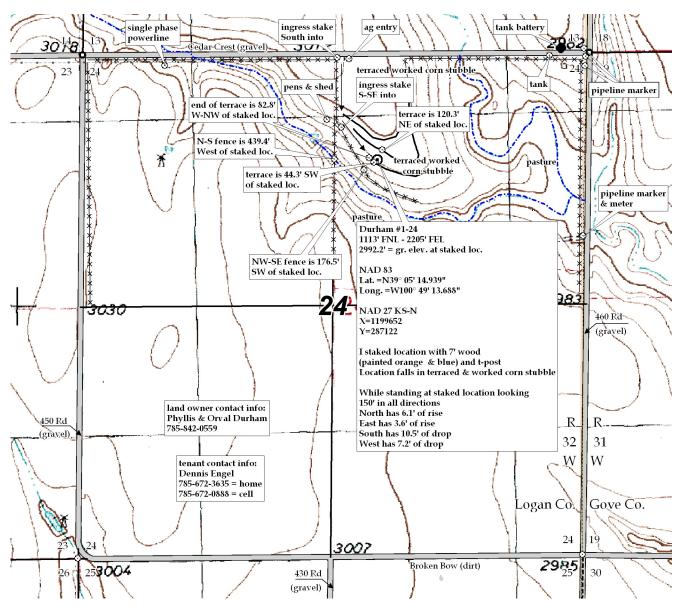

MEASURED BY: Luke R.

DRAWN BY: Luke R.

AUTHORIZED BY: Clark P.

This drawing does not constitute a monumented survey or a

land survey plat This drawing is for construction purposes only

**Directions:** Prom the South side of Oakley, KS at the intersection of Hwy 40 & Hwy 83 South – Now go 2 miles South on Hwy 83 – Now go 1 mile East on Cedar Crest to the NW corner of section 24-11s-24w – Now go 0.5 mile East on Cedar Crest to ingress stake South into – Now go approx. 760' South through terraced worked corn stubble to ingress stake S-SE into – Now go approx. 500' S-SE through

Final ingress must be verified with land owner Operator.

terraced & worked corn stubble into staked location.