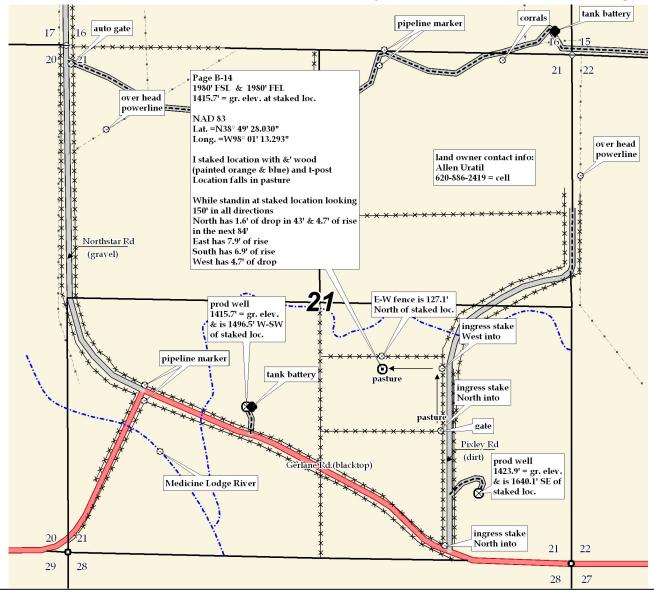

AUTHORIZED BY:

e073111-c

**33**s 11w Twp.

Sec.

**Page B-14** LEASE NAME 1980' FSL - 1980' FEL

LOCATION SPOT

1'=1000' July 30th, 2011 Luke R. MEASURED BY: Luke R. DRAWN BY:

This drawing does not constitute a monumented survey or a land survey plat.

This drawing is for construction purposes only.

Jesse M.

GR. ELEVATION: 1415.7°

**Directions:** From the SW corner of Medicine Lodge at the intersection of Hwy North 281 & Hwy 160 - Now go 0.6 mile West on Hwy 160 - Now go 8.9 miles South on Hwy 281 - Now go 2.0 miles East on Gerlane Rd, which is approx. 140' North of the SW corner of section 21-33s-11w – Now go 0.4 mile N-NW on Gerlane Rd – Now go 0.7 mile E-SE on Gerlane Rd to ingress stake North into – Now go 0.3 North on Pixley Rd to ingress stake East into @ gate – Now go approx. 650' North through pasture to ingress stake West into - Now go approx. 630' West through pasture into staked location.

Final ingress must be verified with land owner or Operator.