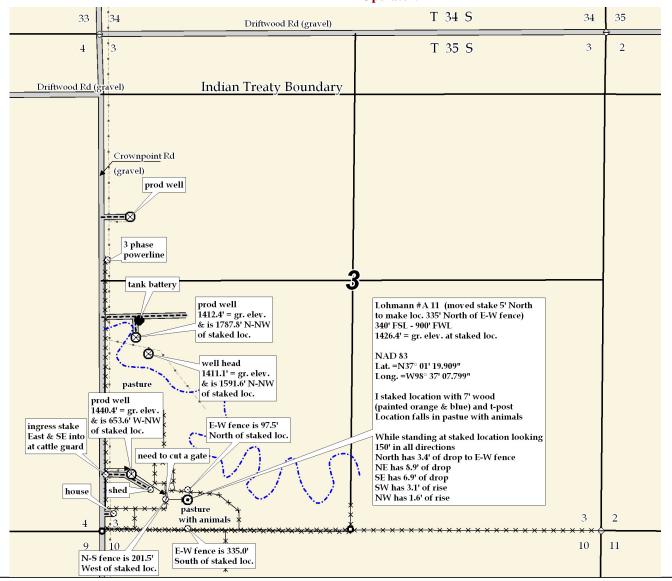

3 35s 12w
Sec. Twp. Rng.

Lohmann # A 11

LEASE NAME

340' FSL – 900' FWL

LOCATION SPOT

SCALE: 1" = 1000'

DATE: Sept. 22<sup>nd</sup>, 2011

MEASURED BY: Ben R.

DRAWN BY: Luke R.

AUTHORIZED BY: Jesse M.

This drawing does not constitute a monumented survey or a land survey plat.

This drawing is for construction purposes only.

GR. ELEVATION: 1426.4°

**Directions:** From the center of Hardtner Ks. at the intersection of Hwy 281/Hwy 19 & Hardtner Short Cut North & Central Ave/Hackbarry Rd – Now go 1.5 mile East on Hwy 281/Hwy 14 – Now go 0.5 mile North on Crownpoint Rd to the SW corner of section 3-35s-12w – Now go 0.1 mile North on Crownpoint Rd to ingress stake E-SE into – Now go 0.1 mile E-SE on lease rd – Now go approx. 190' E-SE through pasture to N-S fence – Now go 201' East through pasture with animals into staked location.

Final ingress must be verified with landowner or Operator.