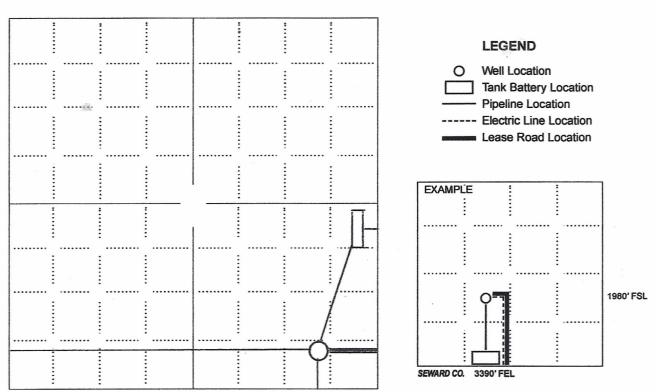

#### IN ALL CASES PLOT THE INTENDED WELL ON THE PLAT BELOW

In all cases, please fully complete this side of the form. Include items 1 through 5 at the bottom of this page.

| Operator:                             | Location of Well: County:                                                                            |
|---------------------------------------|------------------------------------------------------------------------------------------------------|
| Lease:                                | feet from N / S Line of Section                                                                      |
| Well Number:                          | feet from E / W Line of Section                                                                      |
| Field:                                | Sec Twp S. R                                                                                         |
| Number of Acres attributable to well: | Is Section: Regular or Irregular                                                                     |
|                                       | If Section is Irregular, locate well from nearest corner boundary.  Section corner used: NE NW SE SW |

#### **PLAT**

Show location of the well. Show footage to the nearest lease or unit boundary line. Show the predicted locations of lease roads, tank batteries, pipelines and electrical lines, as required by the Kansas Surface Owner Notice Act (House Bill 2032).

You may attach a separate plat if desired.

NOTE: In all cases locate the spot of the proposed drilling locaton.

## In plotting the proposed location of the well, you must show:

- 1. The manner in which you are using the depicted plat by identifying section lines, i.e. 1 section, 1 section with 8 surrounding sections, 4 sections, etc.
- 2. The distance of the proposed drilling location from the south / north and east / west outside section lines.
- 3. The distance to the nearest lease or unit boundary line (in footage).
- 4. If proposed location is located within a prorated or spaced field a certificate of acreage attribution plat must be attached: (C0-7 for oil wells; CG-8 for gas wells).
- 5. The predicted locations of lease roads, tank batteries, pipelines, and electrical lines.