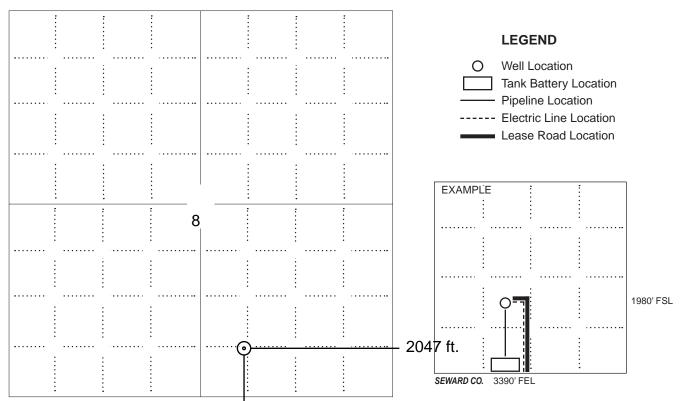

#### IN ALL CASES PLOT THE INTENDED WELL ON THE PLAT BELOW

In all cases, please fully complete this side of the form. Include items 1 through 5 at the bottom of this page.

| Operator:                             | Location of Well: County:                                                                            |
|---------------------------------------|------------------------------------------------------------------------------------------------------|
| Lease:                                | feet from N / S Line of Section                                                                      |
| Well Number:                          | feet from E / W Line of Section                                                                      |
| Field:                                | Sec Twp S. R                                                                                         |
| Number of Acres attributable to well: | Is Section: Regular or Irregular                                                                     |
|                                       | If Section is Irregular, locate well from nearest corner boundary.  Section corner used: NE NW SE SW |

#### **PLAT**

Show location of the well. Show footage to the nearest lease or unit boundary line. Show the predicted locations of lease roads, tank batteries, pipelines and electrical lines, as required by the Kansas Surface Owner Notice Act (House Bill 2032).

You may attach a separate plat if desired.

NOTE: In all cases locate the spot of the proposed drilling locaton.

## In plotting the proposed location of the well, you must show:

- 1. The manner in which you are using the depicted plat by identifying section lines, i.e. 1 section, 1 section with 8 surrounding sections, 4 sections, etc.
- 2. The distance of the proposed drilling location from the south / north and east / west outside section lines.
- 3. The distance to the nearest lease or unit boundary line (in footage).
- 4. If proposed location is located within a prorated or spaced field a certificate of acreage attribution plat must be attached: (C0-7 for oil wells; CG-8 for gas wells).
- 5. The predicted locations of lease roads, tank batteries, pipelines, and electrical lines.