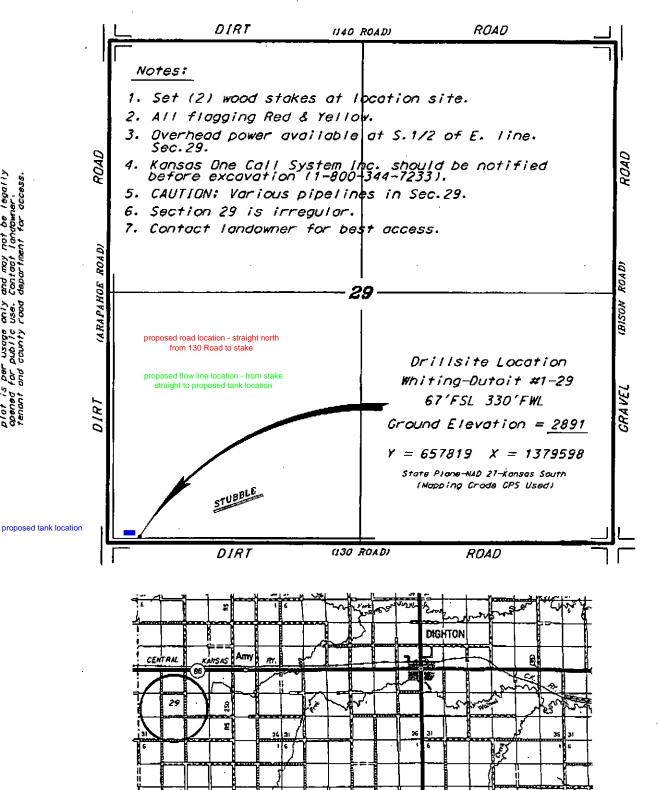

|
| Submitted Electronically                                                                                                                                                                                                                                                                                                                           | _                                                                                                                                                                                                                           |

LARSON ENGINEERING, INC.
WH!TING-DUTO!T LEASE
SW-1/4, SECTION 29, T185, R30W
LANE COUNTY, KANSAS



<sup>.</sup> Controlling cate is based upon the best made one photographs evallable to us and upon a regular

· Elevations derived from Mational Geodetic Vertical Datum

July 29. 2011

Received Time Jul. 30. 511: 15 AMBLD SERVICES, INC. (820)792-1977

Adoption the settler lines were determined using the normal standard of one of billing for report arctition in the state of Knopso. The section commers, which establish the precise section lines, were not reposporily located, and the section for the drillish biocotion in the section is not opportuned. Therefore, the generator securing this service and occaping this plat and oil other parties religing thereon opens to hold Central Knopso Station of Occaping this plat and oil other parties religing thereon opens to hold Central Knopso Station