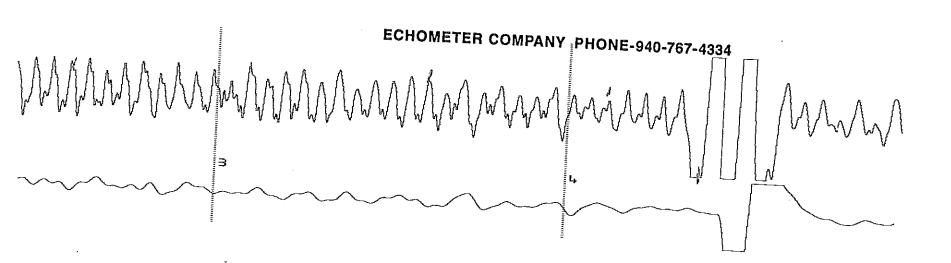

## ECHOMETER COMPANY PHONE-940-767-4334

| WELL BERR 3-22        | JOINTS TO LIQUID 85       | 08/11/2011 13<br>QUIET WELL | 1: 40: 36 | GENERATE | UC |
|-----------------------|---------------------------|-----------------------------|-----------|----------|----|
| CASING PRESSURE 200 1 | DISTANCE TO LIQUID 2447,5 | UPPER COLLARS A             |           | PULSE    |    |
| ΔP                    | PBHP                      | P-P 0,045 mV                | •         |          |    |
| ΔΤ                    | SBHP                      |                             |           |          |    |
| PRODUCTION RATE9      | PROD RATE EFF, %          |                             |           |          |    |
|                       | MAX PRODUCTION            | LIQUID LEVEL A              | 1: 3.9    | 12. 1    |    |
|                       |                           | P-P 1,30 mV                 | <i>}</i>  | VOLTS    |    |