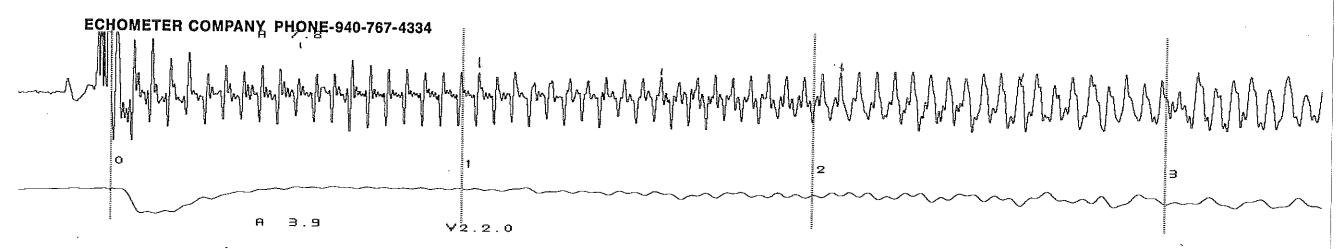

## ECHOMETER COMPANY PHONE-940-767-4334

| WELL BERR 3-22        | JOINTS TO LIQUID 85       | 08/11/2011 13<br>QUIET WELL | 1: 40: 36 | GENERATE | UC |
|-----------------------|---------------------------|-----------------------------|-----------|----------|----|
| CASING PRESSURE 200 1 | DISTANCE TO LIQUID 2447,5 | UPPER COLLARS A             |           | PULSE    |    |
| ΔP                    | PBHP                      | P-P 0,045 mV                | •         |          |    |
| ΔΤ                    | SBHP                      |                             |           |          |    |
| PRODUCTION RATE9      | PROD RATE EFF, %          |                             |           |          |    |
|                       | MAX PRODUCTION            | LIQUID LEVEL A              | 1: 3.9    | 12. 1    |    |
|                       |                           | P-P 1,30 mV                 | <i>}</i>  | VOLTS    |    |