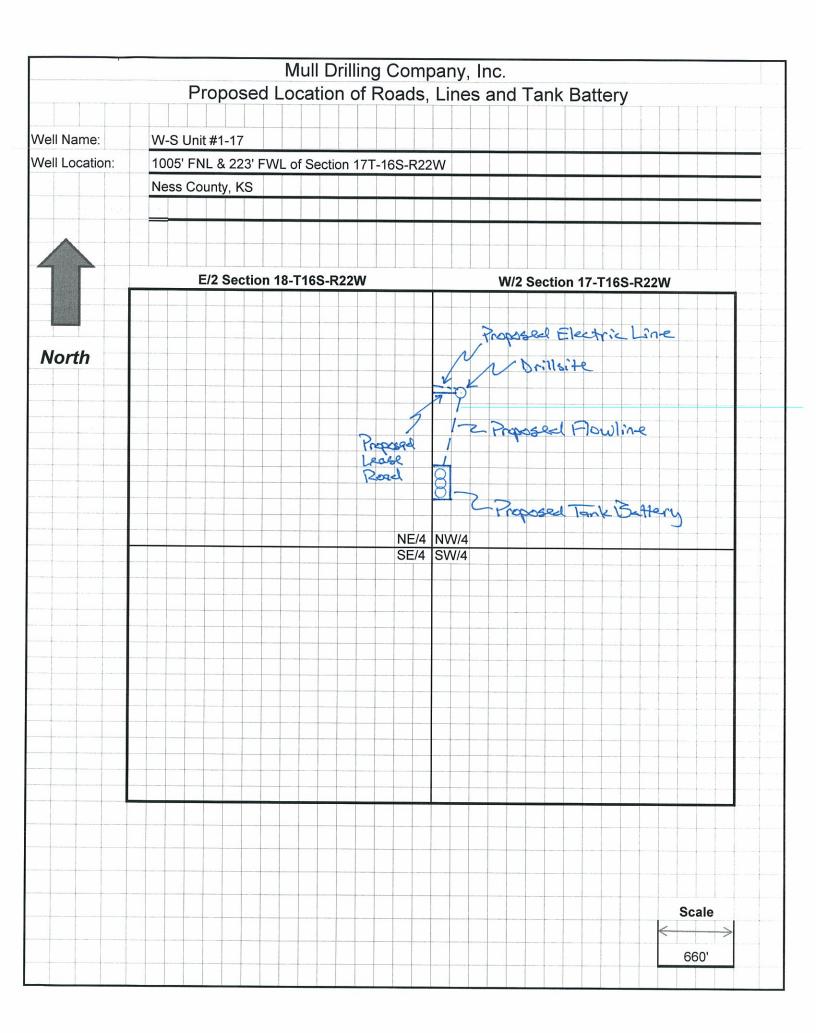

Well will not be drilled or Permit Expired Date: \_

Signature of Operator or Agent:

| For KCC    | Use:   |
|------------|--------|
| Effective  | Date:  |
| District # | ·      |
| SGA?       | Yes No |

## KANSAS CORPORATION COMMISSION OIL & GAS CONSERVATION DIVISION

1060941

Form C-1

March 2010

Form must be Typed

Form must be Signed

All blanks must be Filled