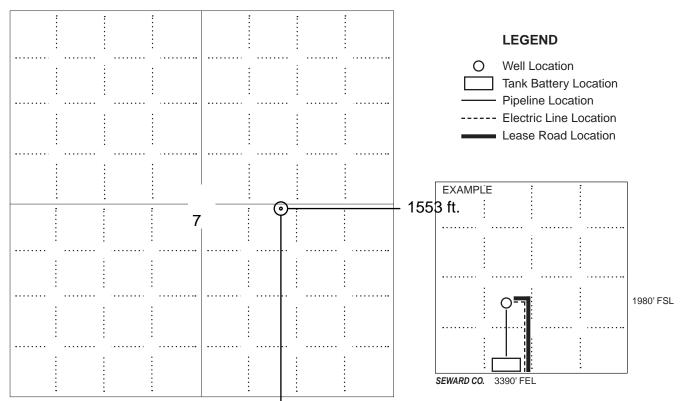

Well will not be drilled or Permit Expired Date: \_

Signature of Operator or Agent:

| For KCC    | Use:   |
|------------|--------|
| Effective  | Date:  |
| District # | ·      |
| SGA?       | Yes No |