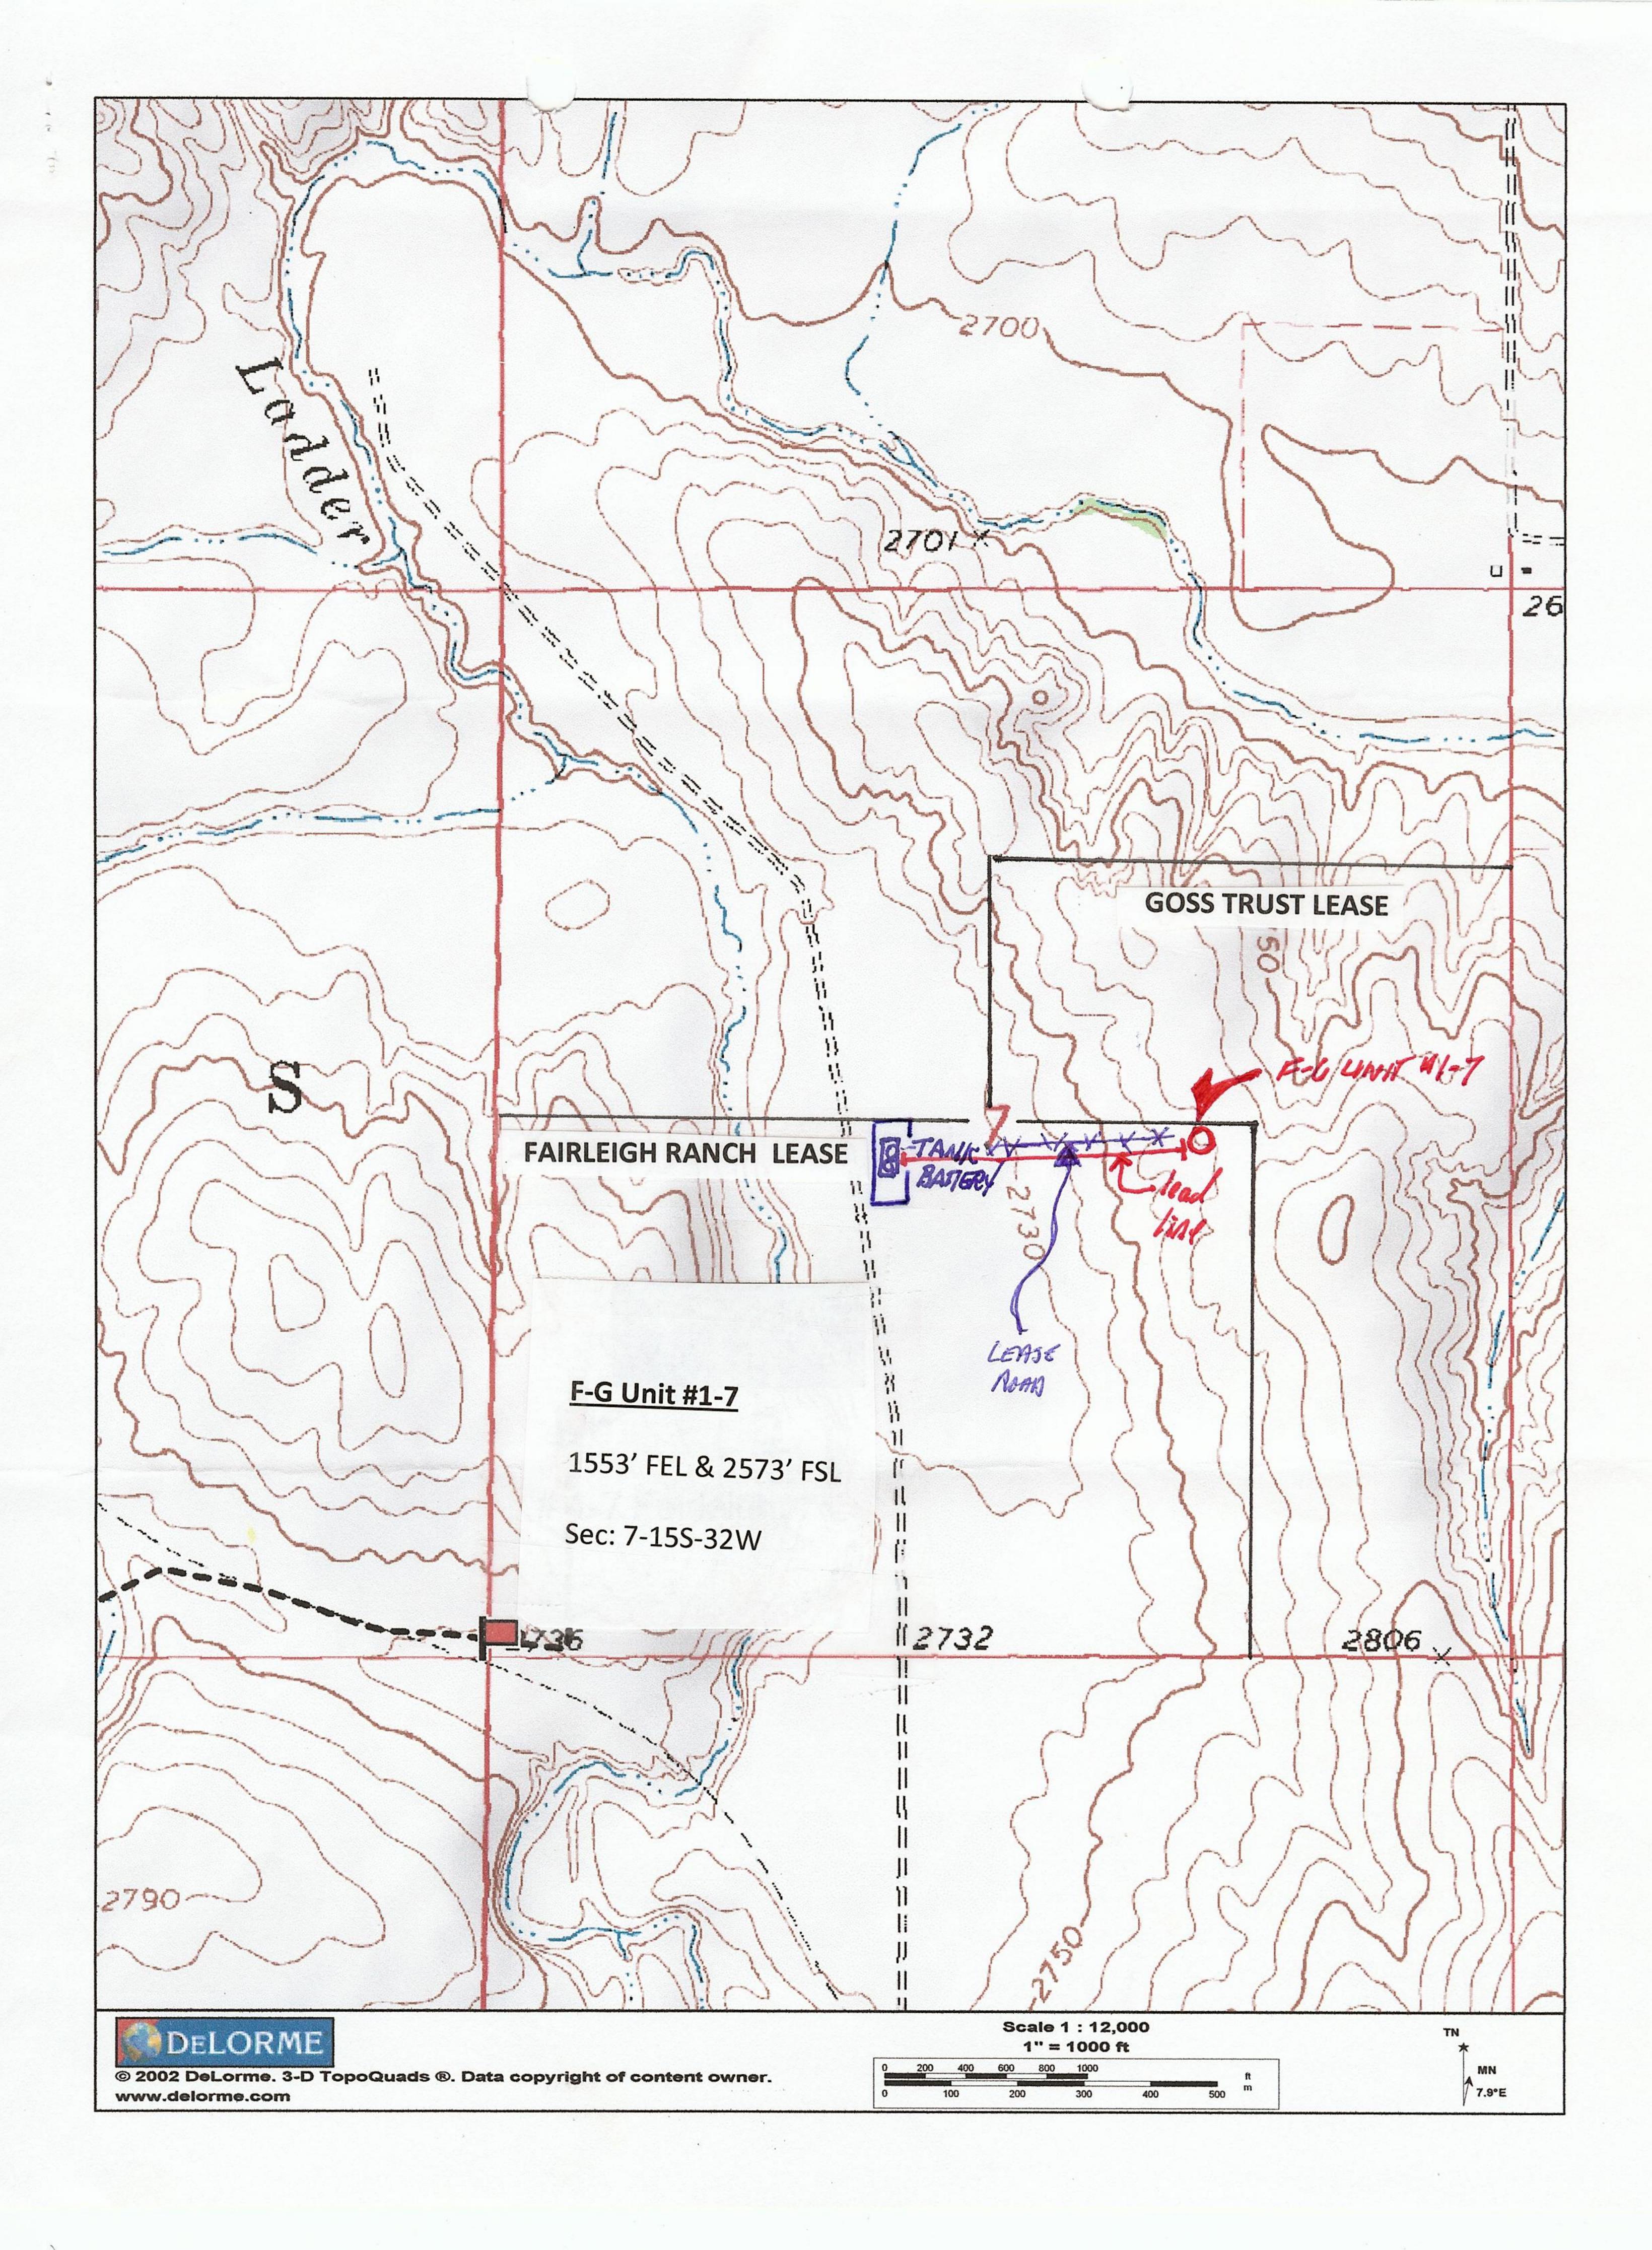

Well will not be drilled or Permit Expired Date: \_

Signature of Operator or Agent:

| For KCC    | Use:   |
|------------|--------|
| Effective  | Date:  |
| District # | ·      |
| SGA?       | Yes No |