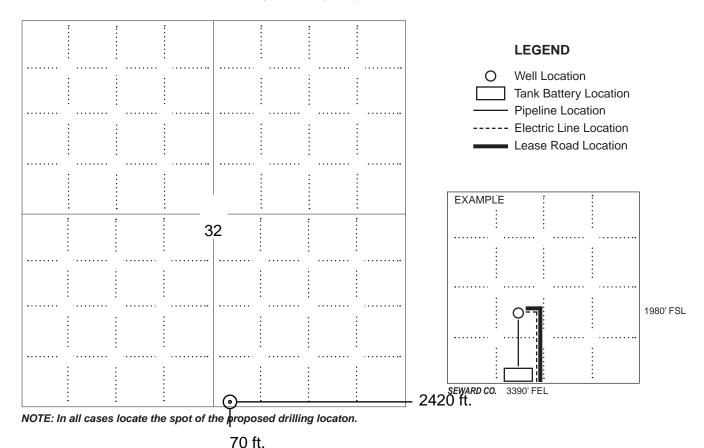

### IN ALL CASES PLOT THE INTENDED WELL ON THE PLAT BELOW

In all cases, please fully complete this side of the form. Include items 1 through 5 at the bottom of this page.

| Operator:                                                            | Location of Well: County:                                          |
|----------------------------------------------------------------------|--------------------------------------------------------------------|
| Lease:                                                               | feet from N / S Line of Section                                    |
| Well Number:                                                         | feet from E / W Line of Section                                    |
| Field:                                                               | Sec Twp S. R E 📃 W                                                 |
| Number of Acres attributable to well:<br>QTR/QTR/QTR/QTR of acreage: | Is Section: Regular or Irregular                                   |
|                                                                      | If Section is Irregular, locate well from nearest corner boundary. |
|                                                                      | Section corner used: NE NW SE SW                                   |

PLAT

Show location of the well. Show footage to the nearest lease or unit boundary line. Show the predicted locations of lease roads, tank batteries, pipelines and electrical lines, as required by the Kansas Surface Owner Notice Act (House Bill 2032). You may attach a separate plat if desired.

### In plotting the proposed location of the well, you must show:

- 1. The manner in which you are using the depicted plat by identifying section lines, i.e. 1 section, 1 section with 8 surrounding sections, 4 sections, etc.
- 2. The distance of the proposed drilling location from the south / north and east / west outside section lines.
- 3. The distance to the nearest lease or unit boundary line (in footage).
- 4. If proposed location is located within a prorated or spaced field a certificate of acreage attribution plat must be attached: (C0-7 for oil wells; CG-8 for gas wells).
- 5. The predicted locations of lease roads, tank batteries, pipelines, and electrical lines.

### Submitted Electronically

[

I

OPERATOR: Samuel Gary Jr & Associates, Inc 1515 Wynkoop Street, Suite 700 Denver, Colorado 80202 office: 303-831-4673; fax: 303-863-7285 WELL NAME: Hopkins et al 1-32

LOCATION: 70' FSL / 2420' FEL Sec. 32-15S-15W Russell County