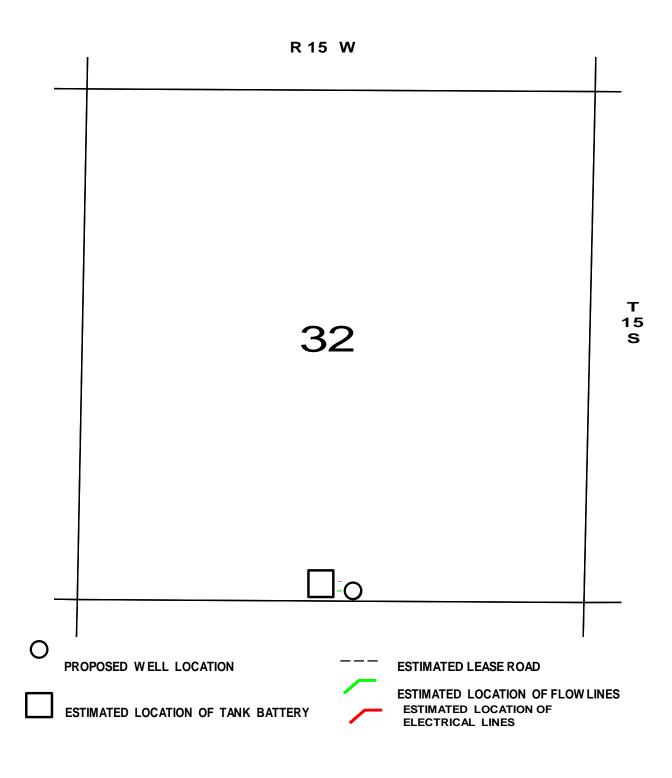

### IN ALL CASES PLOT THE INTENDED WELL ON THE PLAT BELOW

In all cases, please fully complete this side of the form. Include items 1 through 5 at the bottom of this page.

| Operator:                                                            | Location of Well: County:                                          |
|----------------------------------------------------------------------|--------------------------------------------------------------------|
| Lease:                                                               | feet from N / S Line of Section                                    |
| Well Number:                                                         | feet from E / W Line of Section                                    |
| Field:                                                               | Sec Twp S. R E 📃 W                                                 |
| Number of Acres attributable to well:<br>QTR/QTR/QTR/QTR of acreage: | Is Section: Regular or Irregular                                   |
|                                                                      | If Section is Irregular, locate well from nearest corner boundary. |
|                                                                      | Section corner used: NE NW SE SW                                   |

PLAT

Show location of the well. Show footage to the nearest lease or unit boundary line. Show the predicted locations of lease roads, tank batteries, pipelines and electrical lines, as required by the Kansas Surface Owner Notice Act (House Bill 2032). You may attach a separate plat if desired.

### In plotting the proposed location of the well, you must show:

- 1. The manner in which you are using the depicted plat by identifying section lines, i.e. 1 section, 1 section with 8 surrounding sections, 4 sections, etc.
- 2. The distance of the proposed drilling location from the south / north and east / west outside section lines.
- 3. The distance to the nearest lease or unit boundary line (in footage).
- 4. If proposed location is located within a prorated or spaced field a certificate of acreage attribution plat must be attached: (C0-7 for oil wells; CG-8 for gas wells).
- 5. The predicted locations of lease roads, tank batteries, pipelines, and electrical lines.

### Submitted Electronically

[

I

OPERATOR: Samuel Gary Jr & Associates, Inc 1515 Wynkoop Street, Suite 700 Denver, Colorado 80202 office: 303-831-4673; fax: 303-863-7285 WELL NAME: Hopkins et al 1-32

LOCATION: 70' FSL / 2420' FEL Sec. 32-15S-15W Russell County