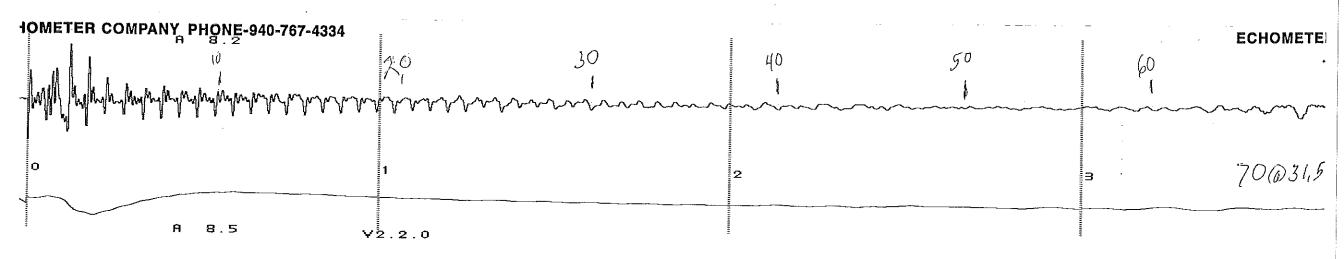

## ECHOMETER COMPANY PHONE-940-767-4334

| WELL <u>Simon 1-10</u>                                                                                                                                                                                                                                                                                                                                                                                                                                                                                                                                                                                                                                                                                                                                                                                                                                                                                                                                                                                                                                                                                                                                                                                                                                                                                                                                                                                                                                                                                                                                                                                                                                                                                                                                                                                                                                                                                                                                                                                                                                                                                                         | JOINTS TO LIQUID 70     | 08/15/2011 14:46:22                 | UC       |
|--------------------------------------------------------------------------------------------------------------------------------------------------------------------------------------------------------------------------------------------------------------------------------------------------------------------------------------------------------------------------------------------------------------------------------------------------------------------------------------------------------------------------------------------------------------------------------------------------------------------------------------------------------------------------------------------------------------------------------------------------------------------------------------------------------------------------------------------------------------------------------------------------------------------------------------------------------------------------------------------------------------------------------------------------------------------------------------------------------------------------------------------------------------------------------------------------------------------------------------------------------------------------------------------------------------------------------------------------------------------------------------------------------------------------------------------------------------------------------------------------------------------------------------------------------------------------------------------------------------------------------------------------------------------------------------------------------------------------------------------------------------------------------------------------------------------------------------------------------------------------------------------------------------------------------------------------------------------------------------------------------------------------------------------------------------------------------------------------------------------------------|-------------------------|-------------------------------------|----------|
| Casing pressure 9                                                                                                                                                                                                                                                                                                                                                                                                                                                                                                                                                                                                                                                                                                                                                                                                                                                                                                                                                                                                                                                                                                                                                                                                                                                                                                                                                                                                                                                                                                                                                                                                                                                                                                                                                                                                                                                                                                                                                                                                                                                                                                              | DISTANCE TO LIQUID 2205 | QUIET WELL                          | GENERATE |
| AP                                                                                                                                                                                                                                                                                                                                                                                                                                                                                                                                                                                                                                                                                                                                                                                                                                                                                                                                                                                                                                                                                                                                                                                                                                                                                                                                                                                                                                                                                                                                                                                                                                                                                                                                                                                                                                                                                                                                                                                                                                                                                                                             | PBHP                    | UPPER COLLARS A: 8,2                | PULSE    |
| AT                                                                                                                                                                                                                                                                                                                                                                                                                                                                                                                                                                                                                                                                                                                                                                                                                                                                                                                                                                                                                                                                                                                                                                                                                                                                                                                                                                                                                                                                                                                                                                                                                                                                                                                                                                                                                                                                                                                                                                                                                                                                                                                             | SBHP                    | P-P 0,030 mV                        |          |
| PRODUCTION RATE                                                                                                                                                                                                                                                                                                                                                                                                                                                                                                                                                                                                                                                                                                                                                                                                                                                                                                                                                                                                                                                                                                                                                                                                                                                                                                                                                                                                                                                                                                                                                                                                                                                                                                                                                                                                                                                                                                                                                                                                                                                                                                                | PROD RATE EFF, %        | LIQUID LEVEL A: 8.5<br>P-P 0.012 mV | 12. 1    |
| والمراجع والمتعارض والمتعا |                         | P-P 0,012 mV                        | VOLTS    |