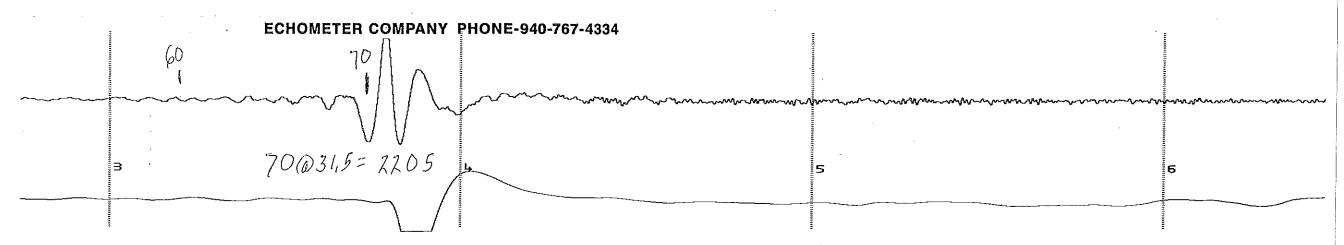

## ECHOMETER COMPANY PHONE-940-767-4334

| WELL <u>Simon 1-10</u>                                                                                                                                                                                                                                                                                                                                                                                                                                                                                                                                                                                                                                                                                                                                                                                                                                                                                                                                                                                                                                                                                                                                                                                                                                                                                                                                                                                                                                                                                                                                                                                                                                                                                                                                                                                                                                                                                                                                                                                                                                                                                                         | JOINTS TO LIQUID 70     | 08/15/2011 14:46:22                 | UC       |
|--------------------------------------------------------------------------------------------------------------------------------------------------------------------------------------------------------------------------------------------------------------------------------------------------------------------------------------------------------------------------------------------------------------------------------------------------------------------------------------------------------------------------------------------------------------------------------------------------------------------------------------------------------------------------------------------------------------------------------------------------------------------------------------------------------------------------------------------------------------------------------------------------------------------------------------------------------------------------------------------------------------------------------------------------------------------------------------------------------------------------------------------------------------------------------------------------------------------------------------------------------------------------------------------------------------------------------------------------------------------------------------------------------------------------------------------------------------------------------------------------------------------------------------------------------------------------------------------------------------------------------------------------------------------------------------------------------------------------------------------------------------------------------------------------------------------------------------------------------------------------------------------------------------------------------------------------------------------------------------------------------------------------------------------------------------------------------------------------------------------------------|-------------------------|-------------------------------------|----------|
| Casing pressure 9                                                                                                                                                                                                                                                                                                                                                                                                                                                                                                                                                                                                                                                                                                                                                                                                                                                                                                                                                                                                                                                                                                                                                                                                                                                                                                                                                                                                                                                                                                                                                                                                                                                                                                                                                                                                                                                                                                                                                                                                                                                                                                              | DISTANCE TO LIQUID 2205 | QUIET WELL                          | GENERATE |
| AP                                                                                                                                                                                                                                                                                                                                                                                                                                                                                                                                                                                                                                                                                                                                                                                                                                                                                                                                                                                                                                                                                                                                                                                                                                                                                                                                                                                                                                                                                                                                                                                                                                                                                                                                                                                                                                                                                                                                                                                                                                                                                                                             | PBHP                    | UPPER COLLARS A: 8,2                | PULSE    |
| AT                                                                                                                                                                                                                                                                                                                                                                                                                                                                                                                                                                                                                                                                                                                                                                                                                                                                                                                                                                                                                                                                                                                                                                                                                                                                                                                                                                                                                                                                                                                                                                                                                                                                                                                                                                                                                                                                                                                                                                                                                                                                                                                             | SBHP                    | P-P 0,030 mV                        |          |
| PRODUCTION RATE                                                                                                                                                                                                                                                                                                                                                                                                                                                                                                                                                                                                                                                                                                                                                                                                                                                                                                                                                                                                                                                                                                                                                                                                                                                                                                                                                                                                                                                                                                                                                                                                                                                                                                                                                                                                                                                                                                                                                                                                                                                                                                                | PROD RATE EFF, %        | LIQUID LEVEL A: 8.5<br>P-P 0.012 mV | 12. 1    |
| والمراجع والمتعارض والمتعا |                         | P-P 0,012 mV                        | VOLTS    |