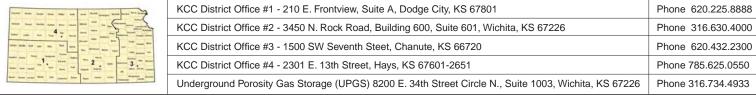

## TEMPORARY ABANDONMENT WELL APPLICATION

All blanks must be complete

| OPERATOR: License#                        |                                          |                  |           | API No. 15- Spot Description:                                                                      |                        |                       |                           |             |              |       |         |
|-------------------------------------------|------------------------------------------|------------------|-----------|----------------------------------------------------------------------------------------------------|------------------------|-----------------------|---------------------------|-------------|--------------|-------|---------|
|                                           |                                          |                  |           |                                                                                                    |                        |                       |                           | Address 1:  |              |       |         |
| Address 2:                                |                                          |                  |           | feet from N / S Line of Section  GPS Location: Lat: , Long: (e.gxxx.xxxxx)  County: (e.gxxx.xxxxx) |                        |                       |                           |             |              |       |         |
|                                           |                                          |                  |           |                                                                                                    |                        |                       |                           |             |              |       | Well #: |
|                                           |                                          |                  |           |                                                                                                    |                        |                       |                           | Elevation:_ |              |       | GL KB   |
|                                           |                                          |                  |           |                                                                                                    |                        |                       | / Other:                  |             |              |       |         |
|                                           |                                          |                  |           | ☐ SWD Permit #:                                                                                    |                        |                       |                           |             |              |       |         |
|                                           |                                          |                  |           |                                                                                                    |                        |                       |                           |             | I            | T     |         |
|                                           |                                          |                  |           |                                                                                                    | Conductor              | Surface               | Pro                       | oduction    | Intermediate | Liner | Tubing  |
|                                           |                                          |                  |           | Size                                                                                               |                        |                       |                           |             |              |       |         |
| Setting Depth                             |                                          |                  |           |                                                                                                    |                        |                       |                           |             |              |       |         |
| Amount of Cement                          |                                          |                  |           |                                                                                                    |                        |                       |                           |             |              |       |         |
| Top of Cement                             |                                          |                  |           |                                                                                                    |                        |                       |                           |             |              |       |         |
| Bottom of Cement                          |                                          |                  |           |                                                                                                    |                        |                       |                           |             |              |       |         |
| Casing Fluid Level:                       | H                                        | ow Determined?   |           |                                                                                                    |                        | Date:                 |                           |             |              |       |         |
| Casing Squeeze(s):                        | to w/                                    | sacks of ce      | ement, _  | to                                                                                                 | w/                     | sacks of cemen        | nt. Date:                 |             |              |       |         |
|                                           | · _ · _ ·                                | _                |           | (top)                                                                                              | (bottom)               |                       |                           |             |              |       |         |
| Do you have a valid Oil & G               |                                          | _                |           | _                                                                                                  |                        |                       |                           |             |              |       |         |
| Depth and Type:                           | in Hole at                               |                  | oth) Ca   | sing Leaks:                                                                                        | Yes No Depth           | of casing leak(s):    |                           |             |              |       |         |
| Type Completion: ALT                      | T. I ALT. II Depth of                    | of: DV Tool:     | w/_       | sack                                                                                               | s of cement Port C     | Collar:               | w / sack of cement        |             |              |       |         |
| Packer Type:                              |                                          |                  |           |                                                                                                    |                        |                       |                           |             |              |       |         |
| Total Depth:                              | Plug Ba                                  | Plug Back Depth: |           |                                                                                                    | Plug Back Method:      |                       |                           |             |              |       |         |
| Geological Data:                          |                                          |                  |           |                                                                                                    |                        |                       |                           |             |              |       |         |
| Formation Name                            | mation Name Formation Top Formation Base |                  |           |                                                                                                    | Completion Information |                       |                           |             |              |       |         |
| 1                                         | At:                                      | to Fee           | t Perfo   | ration Interval                                                                                    | toFe                   | eet or Open Hole Inte | erval toFeet              |             |              |       |         |
| 2                                         | At:                                      | to Fee           | t Perfo   | ration Interval.                                                                                   | to Fe                  | eet or Open Hole Inte | erval toFeet              |             |              |       |         |
|                                           |                                          |                  |           |                                                                                                    |                        |                       |                           |             |              |       |         |
|                                           |                                          | Submit           | ted Ele   | ctronicall                                                                                         | у                      |                       |                           |             |              |       |         |
|                                           |                                          |                  |           |                                                                                                    |                        |                       |                           |             |              |       |         |
| Do NOT Write in This Space - KCC USE ONLY |                                          |                  | Results:  |                                                                                                    | Date Plugged:          | Date Repaired:        | Date Put Back in Service: |             |              |       |         |
| Review Completed by:                      | Review Completed by: Comr                |                  |           | nents: TA Approved: Yes Denied                                                                     |                        |                       |                           |             |              |       |         |
|                                           |                                          |                  |           |                                                                                                    |                        |                       |                           |             |              |       |         |
|                                           | I                                        | Mail to the App  | propriate | KCC Conserv                                                                                        | vation Office:         |                       |                           |             |              |       |         |