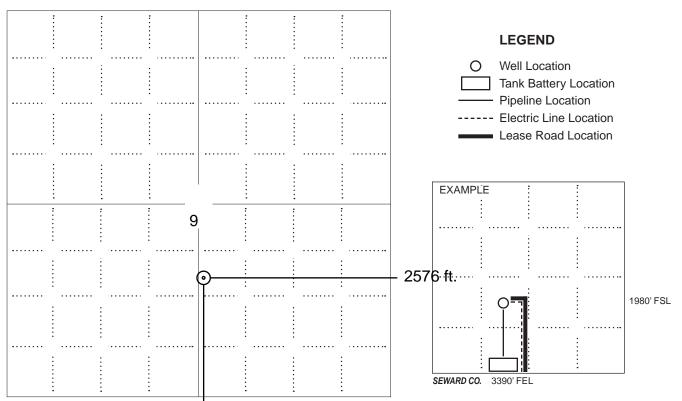

Well will not be drilled or Permit Expired Date: \_

Signature of Operator or Agent:

| For KCC    | Use:   |
|------------|--------|
| Effective  | Date:  |
| District # | ·      |
| SGA?       | Yes No |