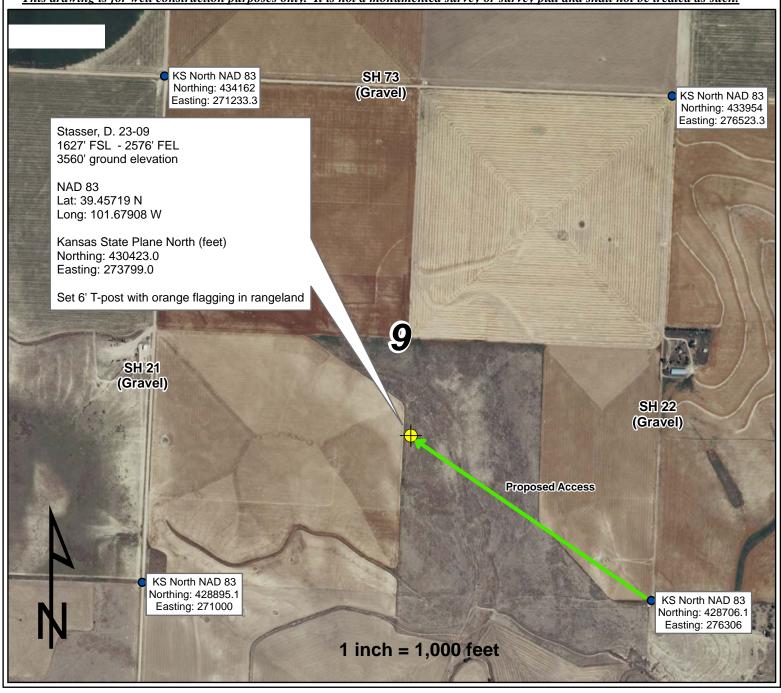

Well will not be drilled or Permit Expired Date: \_

Signature of Operator or Agent:

| For KCC    | Use:   |
|------------|--------|
| Effective  | Date:  |
| District # | ·      |
| SGA?       | Yes No |