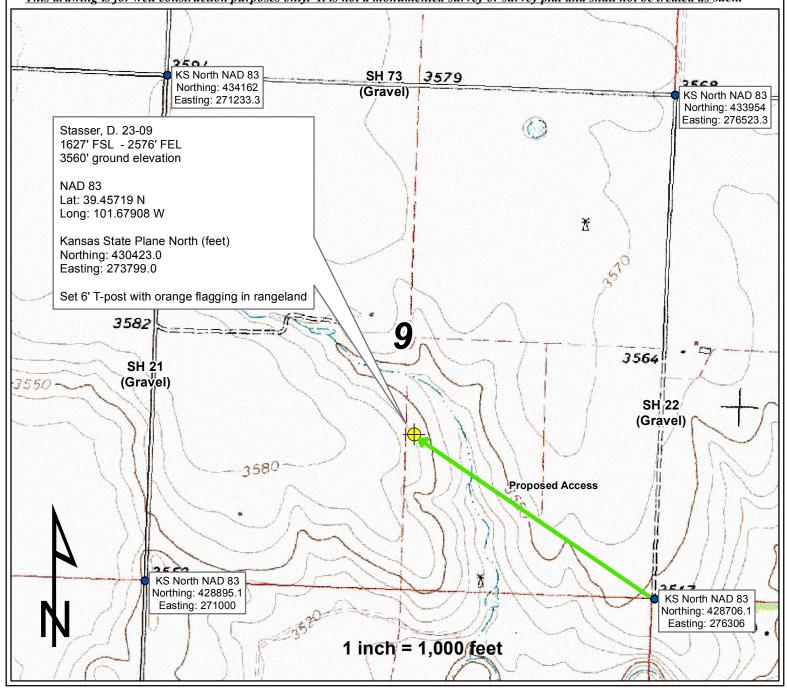

Well will not be drilled or Permit Expired Date: \_

Signature of Operator or Agent:

| For KCC    | Use:   |
|------------|--------|
| Effective  | Date:  |
| District # | ·      |
| SGA?       | Yes No |