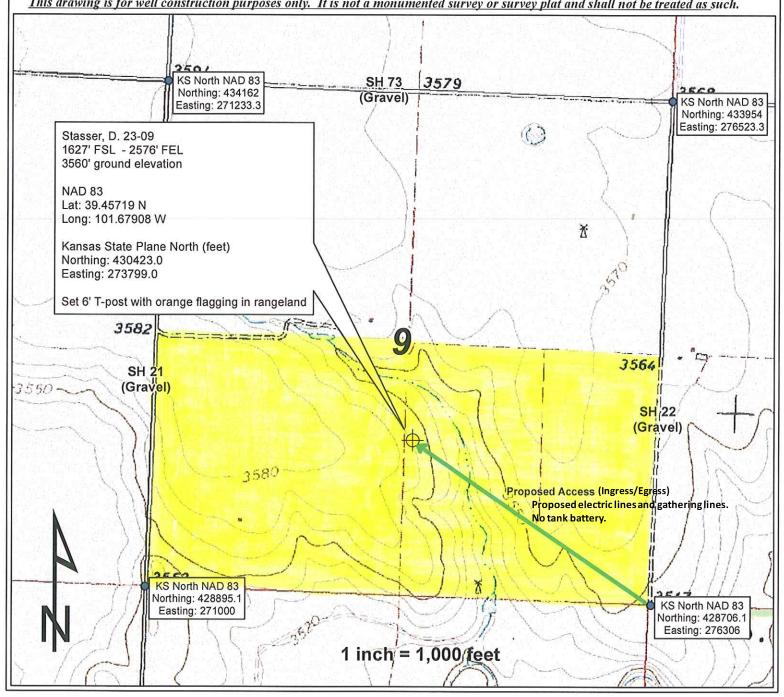

Well will not be drilled or Permit Expired Date: \_

Signature of Operator or Agent:

| For KCC    | Use:   |
|------------|--------|
| Effective  | Date:  |
| District # | ·      |
| SGA?       | Yes No |