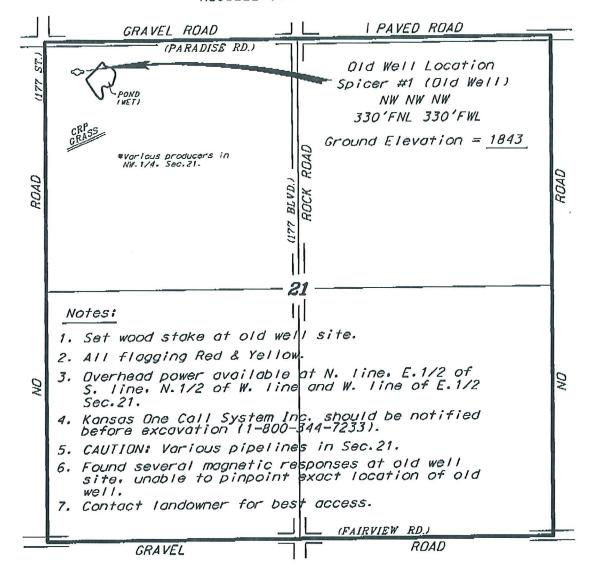

|
| Submitted Electronically                                                                                                                                                                                                                                                                                                                                                                                          |                                                                                                                                                                                                                                  |

BEREXCO, LLC SPICER LEASE NW. 1/4. SECTION 21. T115. R15W RUSSELL COUNTY. KANSAS





e Controlling data is bosed woon the best made and phatographs available to we and upon a requisi-duction of land containing F40 occess.

derived from Hatlonal Gandetle Vortigol Datum.

August 9, 2011

BEREXCO, LLC SPICER LEASE NW. 1/4. SECTION 21. T115. R15W RUSSELL COUNTY. KANSAS

I PAVED ROAD GRAVEL ROAD (PARADISE RD.) ST Did Well Location Spicer #1 (Old Well) POND PROPOSED ROID NW NW NW 330'FNL 330'FWL Ground Elevation = 1843 ROAD PVorlous produce NW-1/4. Sec.21 NO NEW TANKS, FLOWLINGS EXISTING LEASE OR LASTING RUADS ARE BL ROAD PROPOSE D. Notes: 1. Set wood stoke at old well site. 2. All flagging Red & Yellow. 3. Overhead power available at N. line, E.1/2 of S. line, N.1/2 of W. line and W. line of E.1/2 Ş Sec. 21. 4. Kansas One Call System Inc. should be notified before excavatio