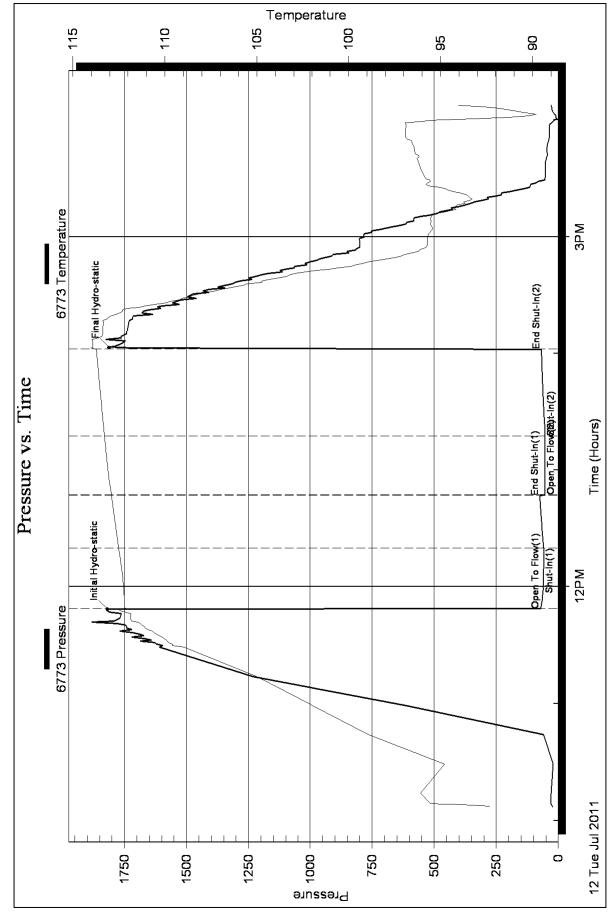

**INSTRUCTIONS:** Show important tops and base of formations penetrated. Detail all cores. Report all final copies of drill stems tests giving interval tested, time tool open and closed, flowing and shut-in pressures, whether shut-in pressure reached static level, hydrostatic pressures, bottom hole temperature, fluid recovery, and flow rates if gas to surface test, along with final chart(s). Attach extra sheet if more space is needed. Attach complete copy of all Electric Wire-line Logs surveyed. Attach final geological well site report.