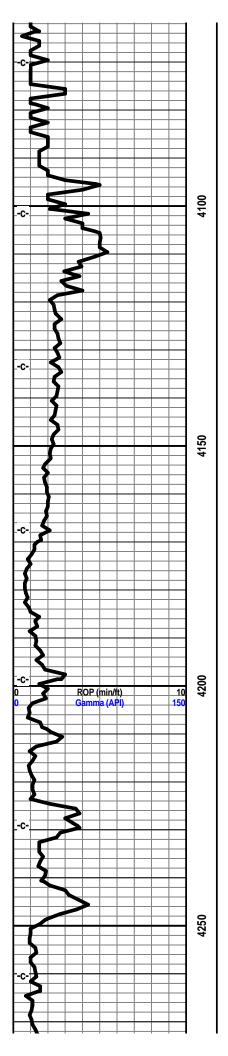

**INSTRUCTIONS:** Show important tops and base of formations penetrated. Detail all cores. Report all final copies of drill stems tests giving interval tested, time tool open and closed, flowing and shut-in pressures, whether shut-in pressure reached static level, hydrostatic pressures, bottom hole temperature, fluid recovery, and flow rates if gas to surface test, along with final chart(s). Attach extra sheet if more space is needed. Attach complete copy of all Electric Wire-line Logs surveyed. Attach final geological well site report.