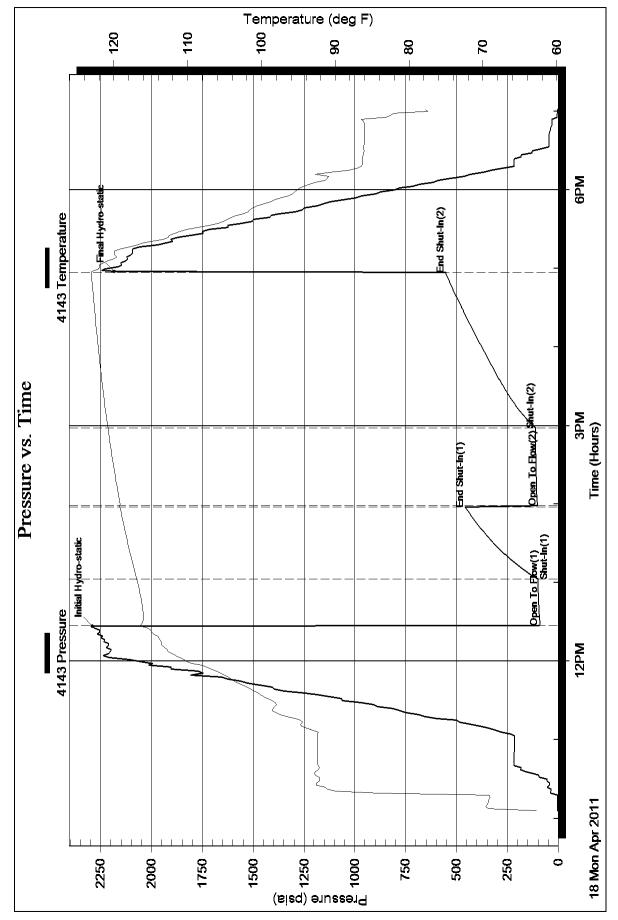

**INSTRUCTIONS:** Show important tops and base of formations penetrated. Detail all cores. Report all final copies of drill stems tests giving interval tested, time tool open and closed, flowing and shut-in pressures, whether shut-in pressure reached static level, hydrostatic pressures, bottom hole temperature, fluid recovery, and flow rates if gas to surface test, along with final chart(s). Attach extra sheet if more space is needed. Attach complete copy of all Electric Wire-line Logs surveyed. Attach final geological well site report.