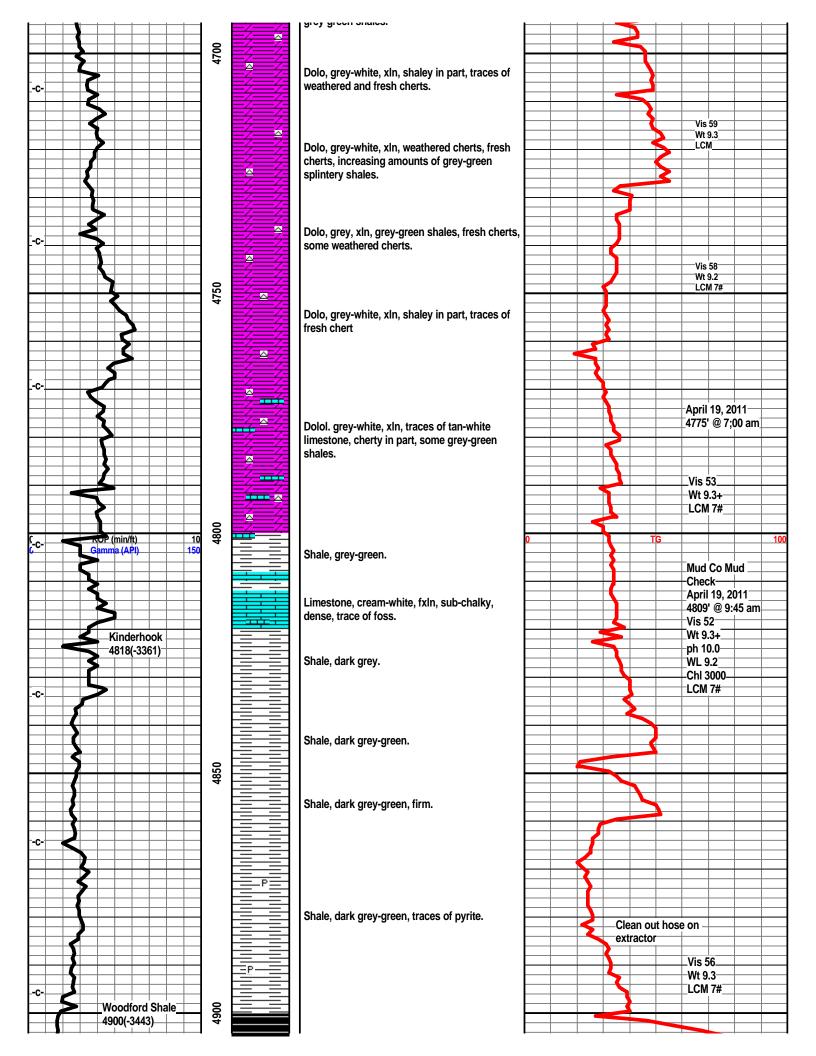

**INSTRUCTIONS:** Show important tops and base of formations penetrated. Detail all cores. Report all final copies of drill stems tests giving interval tested, time tool open and closed, flowing and shut-in pressures, whether shut-in pressure reached static level, hydrostatic pressures, bottom hole temperature, fluid recovery, and flow rates if gas to surface test, along with final chart(s). Attach extra sheet if more space is needed. Attach complete copy of all Electric Wire-line Logs surveyed. Attach final geological well site report.

| Drill Stem Tests Taken<br>(Attach Additional She                                    | eets)                | Yes No                       | L                         | 0                   | n (Top), Depth an | d Datum<br>Top  | Sample Datum                  |
|-------------------------------------------------------------------------------------|----------------------|------------------------------|---------------------------|---------------------|-------------------|-----------------|-------------------------------|
| Samples Sent to Geolog                                                              | gical Survey         | Yes No                       |                           |                     |                   |                 |                               |
| Cores Taken<br>Electric Log Run<br>Electric Log Submitted E<br>(If no, Submit Copy) | Electronically       | YesNoYesNoYesNo              |                           |                     |                   |                 |                               |
| List All E. Logs Run:                                                               |                      |                              |                           |                     |                   |                 |                               |
|                                                                                     |                      | CASING                       |                           | ew Used             |                   |                 |                               |
|                                                                                     |                      | Report all strings set       | -conductor, surface, inte | ermediate, producti | ion, etc.         |                 |                               |
| Purpose of String                                                                   | Size Hole<br>Drilled | Size Casing<br>Set (In O.D.) | Weight<br>Lbs. / Ft.      | Setting<br>Depth    | Type of<br>Cement | # Sacks<br>Used | Type and Percent<br>Additives |
|                                                                                     |                      |                              |                           |                     |                   |                 |                               |