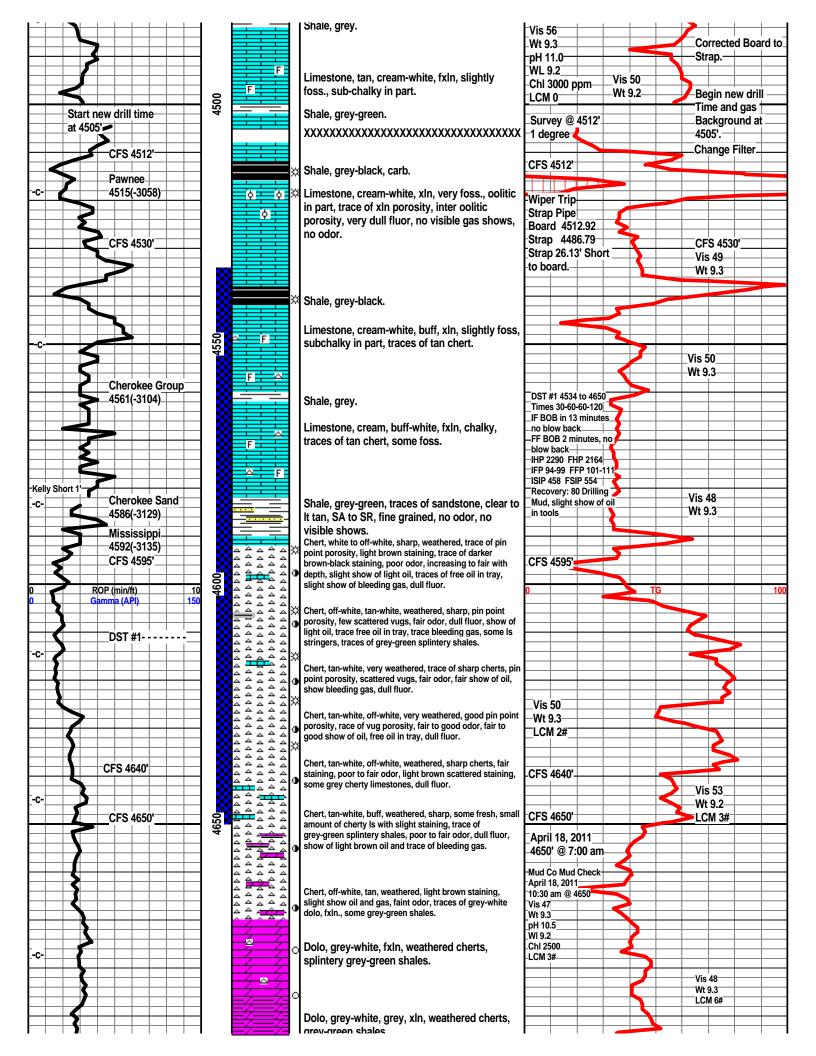

**INSTRUCTIONS:** Show important tops and base of formations penetrated. Detail all cores. Report all final copies of drill stems tests giving interval tested, time tool open and closed, flowing and shut-in pressures, whether shut-in pressure reached static level, hydrostatic pressures, bottom hole temperature, fluid recovery, and flow rates if gas to surface test, along with final chart(s). Attach extra sheet if more space is needed. Attach complete copy of all Electric Wire-line Logs surveyed. Attach final geological well site report.

| Drill Stem Tests Taken<br>(Attach Additional She                                    | eets)                | Yes No                       | L                         | 0                   | n (Top), Depth an | d Datum<br>Top  | Sample Datum                  |
|-------------------------------------------------------------------------------------|----------------------|------------------------------|---------------------------|---------------------|-------------------|-----------------|-------------------------------|
| Samples Sent to Geolog                                                              | gical Survey         | Yes No                       |                           |                     |                   |                 |                               |
| Cores Taken<br>Electric Log Run<br>Electric Log Submitted E<br>(If no, Submit Copy) | Electronically       | YesNoYesNoYesNo              |                           |                     |                   |                 |                               |
| List All E. Logs Run:                                                               |                      |                              |                           |                     |                   |                 |                               |
|                                                                                     |                      | CASING                       |                           | ew Used             |                   |                 |                               |
|                                                                                     |                      | Report all strings set       | -conductor, surface, inte | ermediate, producti | ion, etc.         |                 |                               |
| Purpose of String                                                                   | Size Hole<br>Drilled | Size Casing<br>Set (In O.D.) | Weight<br>Lbs. / Ft.      | Setting<br>Depth    | Type of<br>Cement | # Sacks<br>Used | Type and Percent<br>Additives |
|                                                                                     |                      |                              |                           |                     |                   |                 |                               |