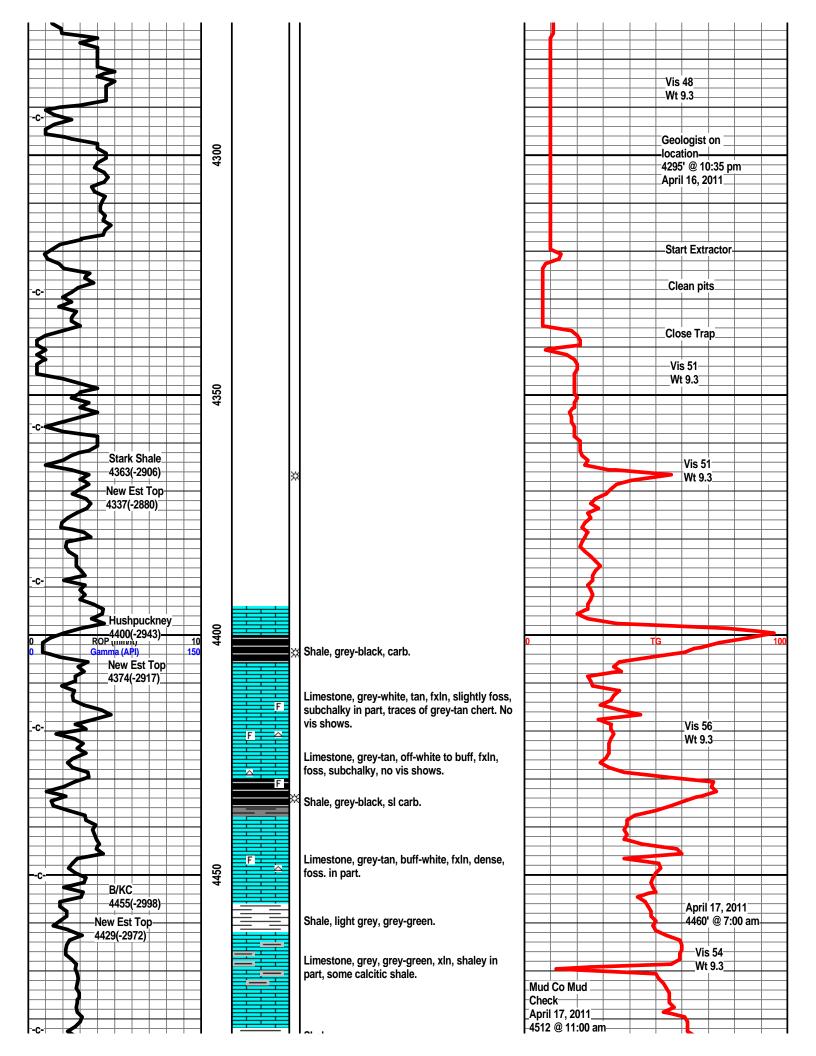

**INSTRUCTIONS:** Show important tops and base of formations penetrated. Detail all cores. Report all final copies of drill stems tests giving interval tested, time tool open and closed, flowing and shut-in pressures, whether shut-in pressure reached static level, hydrostatic pressures, bottom hole temperature, fluid recovery, and flow rates if gas to surface test, along with final chart(s). Attach extra sheet if more space is needed. Attach complete copy of all Electric Wire-line Logs surveyed. Attach final geological well site report.