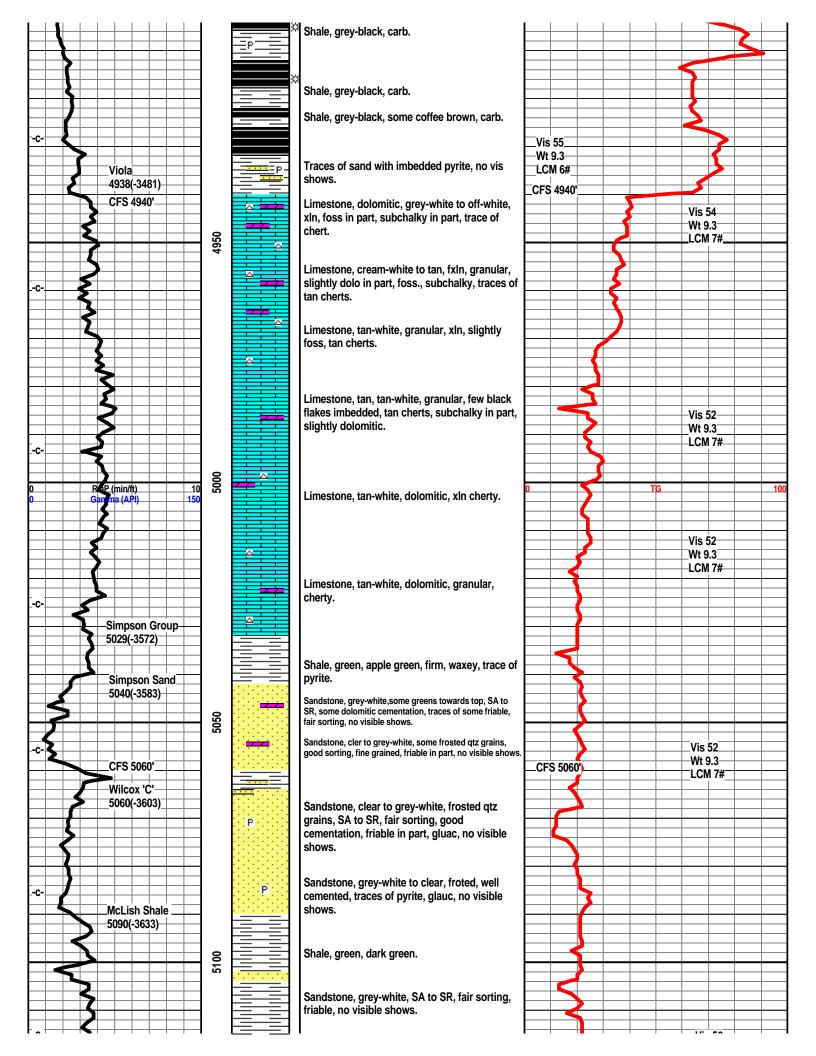

**INSTRUCTIONS:** Show important tops and base of formations penetrated. Detail all cores. Report all final copies of drill stems tests giving interval tested, time tool open and closed, flowing and shut-in pressures, whether shut-in pressure reached static level, hydrostatic pressures, bottom hole temperature, fluid recovery, and flow rates if gas to surface test, along with final chart(s). Attach extra sheet if more space is needed. Attach complete copy of all Electric Wire-line Logs surveyed. Attach final geological well site report.

| Drill Stem Tests Taken<br>(Attach Additional She                                    | eets)                | Yes No                       | L                         | 0                   | n (Top), Depth an | d Datum<br>Top  | Sample Datum                  |
|-------------------------------------------------------------------------------------|----------------------|------------------------------|---------------------------|---------------------|-------------------|-----------------|-------------------------------|
| Samples Sent to Geolog                                                              | gical Survey         | Yes No                       |                           |                     |                   |                 |                               |
| Cores Taken<br>Electric Log Run<br>Electric Log Submitted E<br>(If no, Submit Copy) | Electronically       | YesNoYesNoYesNo              |                           |                     |                   |                 |                               |
| List All E. Logs Run:                                                               |                      |                              |                           |                     |                   |                 |                               |
|                                                                                     |                      | CASING                       |                           | ew Used             |                   |                 |                               |
|                                                                                     |                      | Report all strings set       | -conductor, surface, inte | ermediate, producti | ion, etc.         |                 |                               |
| Purpose of String                                                                   | Size Hole<br>Drilled | Size Casing<br>Set (In O.D.) | Weight<br>Lbs. / Ft.      | Setting<br>Depth    | Type of<br>Cement | # Sacks<br>Used | Type and Percent<br>Additives |
|                                                                                     |                      |                              |                           |                     |                   |                 |                               |