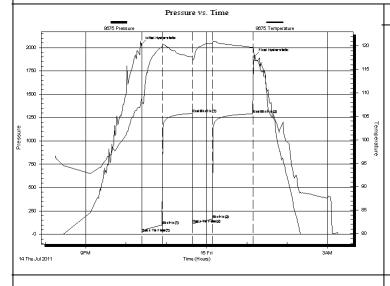

### PRESSURE SUMMARY

| Time   | Pressure | Temp    | Annotation           |
|--------|----------|---------|----------------------|
| (Min.) | (psig)   | (deg F) |                      |
| 0      | 2039.87  | 108.80  | Initial Hydro-static |
| 1      | 18.75    | 108.05  | Open To Flow (1)     |
| 31     | 100.38   | 119.81  | Shut-In(1)           |
| 75     | 1294.86  | 117.65  | End Shut-In(1)       |
| 76     | 112.51   | 117.08  | Open To Flow (2)     |
| 105    | 164.84   | 120.58  | Shut-In(2)           |
| 166    | 1290.07  | 119.67  | End Shut-In(2)       |
| 168    | 1909.91  | 116.87  | Final Hydro-static   |
|        |          |         |                      |
|        |          |         |                      |
|        |          |         |                      |