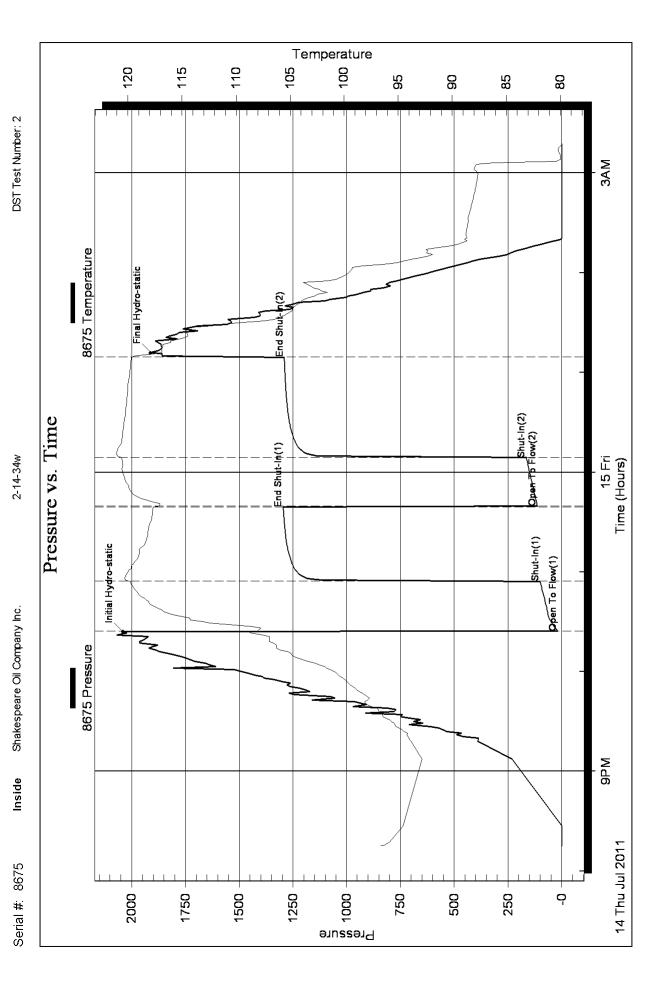

### PRESSURE SUMMARY

| Time   | Pressure | Temp    | Annotation           |
|--------|----------|---------|----------------------|
| (Min.) | (psig)   | (deg F) |                      |
| 0      | 2039.87  | 108.80  | Initial Hydro-static |
| 1      | 18.75    | 108.05  | Open To Flow (1)     |
| 31     | 100.38   | 119.81  | Shut-In(1)           |
| 75     | 1294.86  | 117.65  | End Shut-In(1)       |
| 76     | 112.51   | 117.08  | Open To Flow (2)     |
| 105    | 164.84   | 120.58  | Shut-In(2)           |
| 166    | 1290.07  | 119.67  | End Shut-In(2)       |
| 168    | 1909.91  | 116.87  | Final Hydro-static   |
|        |          |         |                      |
|        |          |         |                      |
|        |          |         |                      |