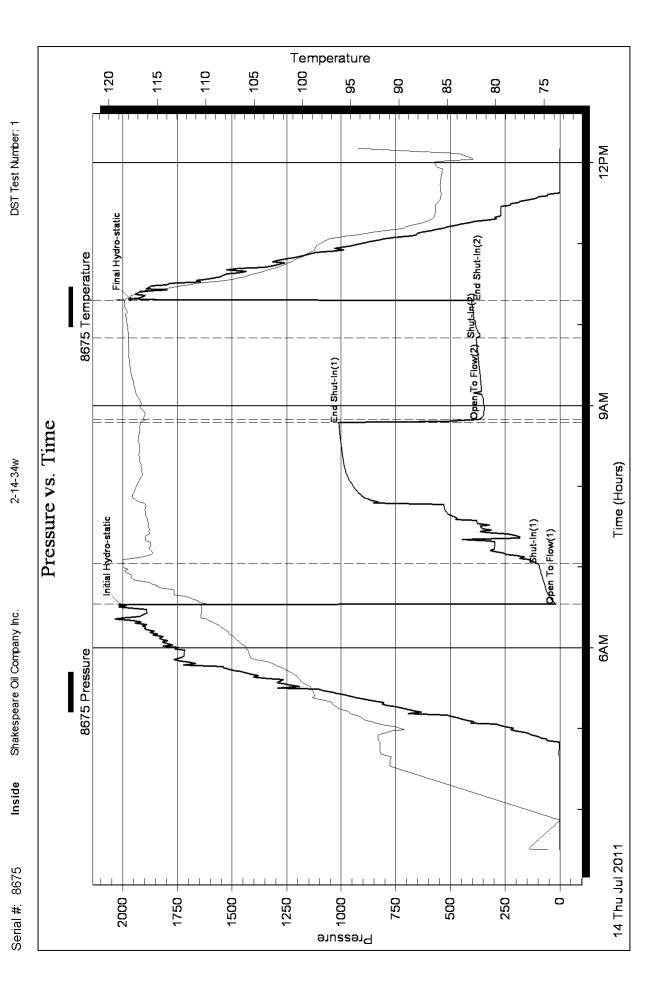

### PRESSURE SUMMARY

| Time   | Pressure | Temp    | Annotation           |
|--------|----------|---------|----------------------|
| (Min.) | (psig)   | (deg F) |                      |
| 0      | 2008.65  | 110.52  | Initial Hydro-static |
| 1      | 20.03    | 109.83  | Open To Flow (1)     |
| 31     | 97.55    | 118.52  | Shut-In(1)           |
| 136    | 1008.48  | 116.84  | End Shut-In(1)       |
| 138    | 368.49   | 116.41  | Open To Flow (2)     |
| 199    | 382.39   | 118.01  | Shut-In(2)           |
| 226    | 402.43   | 118.43  | End Shut-In(2)       |
| 227    | 1964.00  | 118.08  | Final Hydro-static   |
|        |          |         |                      |
|        |          |         |                      |
|        |          |         |                      |