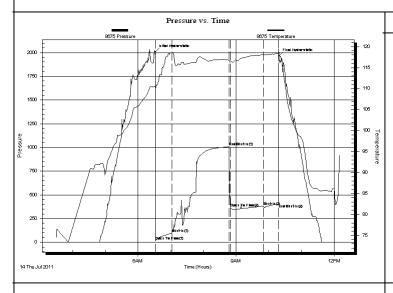

### PRESSURE SUMMARY

| Time   | Pressure | Temp    | Annotation           |
|--------|----------|---------|----------------------|
| (Min.) | (psig)   | (deg F) |                      |
| 0      | 2008.65  | 110.52  | Initial Hydro-static |
| 1      | 20.03    | 109.83  | Open To Flow (1)     |
| 31     | 97.55    | 118.52  | Shut-In(1)           |
| 136    | 1008.48  | 116.84  | End Shut-In(1)       |
| 138    | 368.49   | 116.41  | Open To Flow (2)     |
| 199    | 382.39   | 118.01  | Shut-In(2)           |
| 226    | 402.43   | 118.43  | End Shut-In(2)       |
| 227    | 1964.00  | 118.08  | Final Hydro-static   |
|        |          |         |                      |
|        |          |         |                      |
|        |          |         |                      |