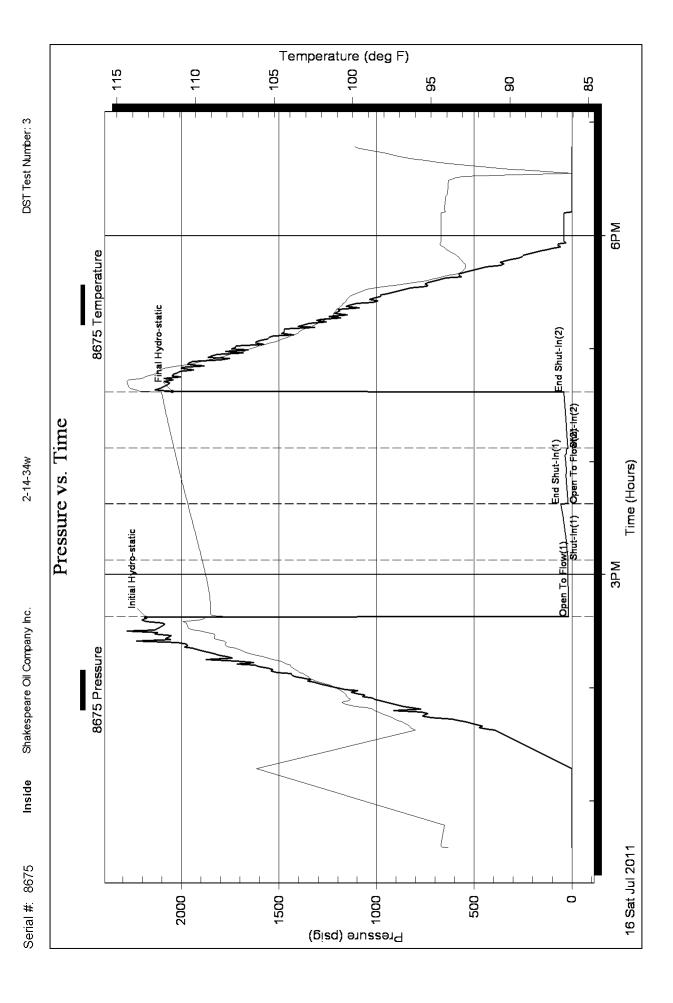

### PRESSURE SUMMARY

| Time   | Pressure | Temp    | Annotation           |
|--------|----------|---------|----------------------|
| (Min.) | (psig)   | (deg F) |                      |
| 0      | 2008.65  | 110.52  | Initial Hydro-static |
| 1      | 20.03    | 109.83  | Open To Flow (1)     |
| 31     | 97.55    | 118.52  | Shut-In(1)           |
| 136    | 1008.48  | 116.84  | End Shut-In(1)       |
| 138    | 368.49   | 116.41  | Open To Flow (2)     |
| 199    | 382.39   | 118.01  | Shut-In(2)           |
| 226    | 402.43   | 118.43  | End Shut-In(2)       |
| 227    | 1964.00  | 118.08  | Final Hydro-static   |
|        |          |         |                      |
|        |          |         |                      |
|        |          |         |                      |

### PRESSURE SUMMARY

| Time   | Pressure | Temp    | Annotation           |
|--------|----------|---------|----------------------|
| (Min.) | (psig)   | (deg F) |                      |
| 0      | 2180.38  | 109.34  | Initial Hydro-static |
| 1      | 16.89    | 108.04  | Open To Flow (1)     |
| 31     | 18.70    | 109.58  | Shut-In(1)           |
| 60     | 56.41    | 110.49  | End Shut-In(1)       |
| 61     | 19.26    | 110.48  | Open To Flow (2)     |
| 90     | 19.89    | 111.37  | Shut-In(2)           |
| 120    | 40.41    | 112.17  | End Shut-In(2)       |
| 120    | 2046.15  | 113.51  | Final Hydro-static   |
|        |          |         |                      |
|        |          |         |                      |
|        |          |         |                      |