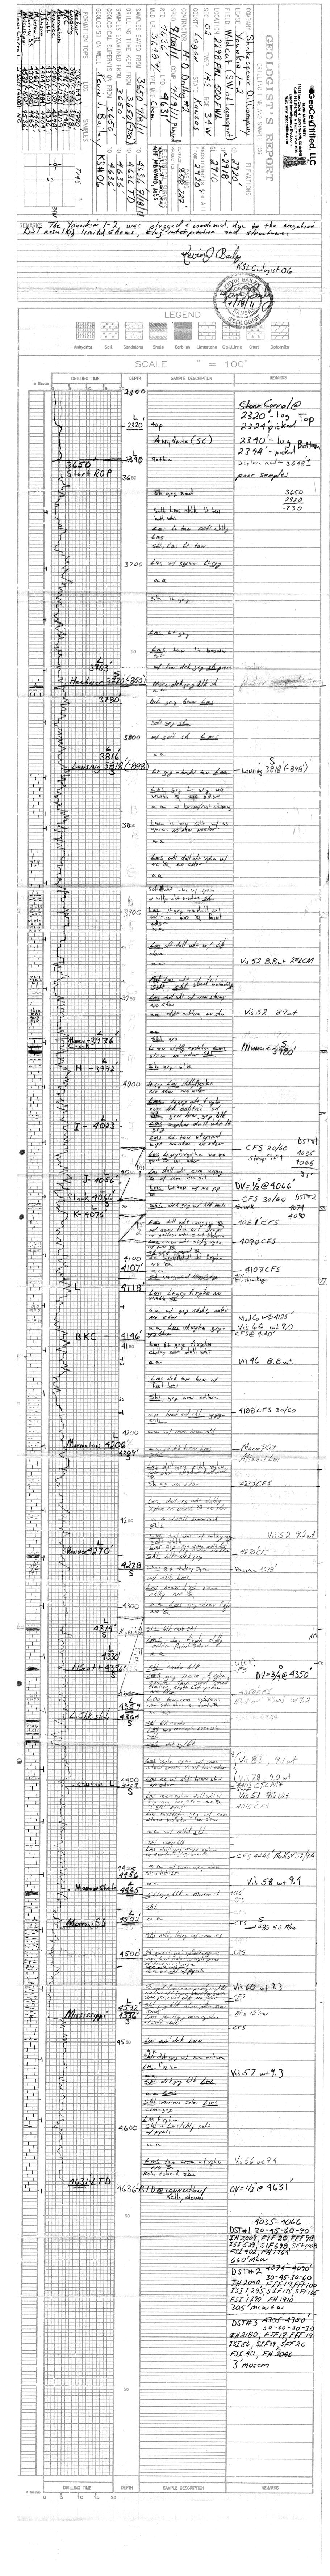

### Tops

| Name         | Тор  | Datum |
|--------------|------|-------|
| Heebner      | 3763 | -843  |
| Lansing      | 3816 | -896  |
| ВКС          | 4146 | -1226 |
| Marmaton     | 4206 | -1286 |
| Pawnee       | 4270 | -1350 |
| Ft. Scott    | 4330 | -1410 |
| Johnson      | 4404 | -1484 |
| Morrow Sh    | 4465 | -1545 |
| Morrow SS    | 4502 | -1582 |
| Mississippi  | 4532 | -1612 |
| Stone Corral | 2320 | +600  |

Shakespeare Oil Company Inc.

Younkin 1-2 2-14-34w

202 W Main ST Salem IL, 62881-1519

Job Ticket: 042674

DST#: 1

ATTN: Kevin Bailey

Test Start: 2011.07.14 @ 03:30:00

### GENERAL INFORMATION:

Kansas City "J" Formation:

Deviated: Whipstock: Test Type: Conventional Bottom Hole ft (KB)

Time Tool Opened: 06:32:00 Time Test Ended: 12:11:00

Unit No:

Tester:

28

4035.00 ft (KB) To 4066.00 ft (KB) (TVD) Reference Elevations: