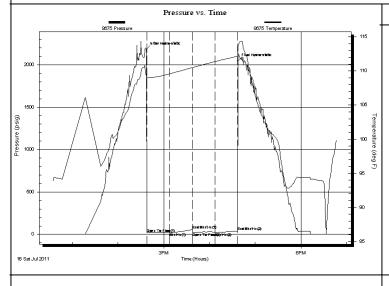

### PRESSURE SUMMARY

| Time   | Pressure | Temp    | Annotation           |
|--------|----------|---------|----------------------|
| (Min.) | (psig)   | (deg F) |                      |
| 0      | 2008.65  | 110.52  | Initial Hydro-static |
| 1      | 20.03    | 109.83  | Open To Flow (1)     |
| 31     | 97.55    | 118.52  | Shut-In(1)           |
| 136    | 1008.48  | 116.84  | End Shut-In(1)       |
| 138    | 368.49   | 116.41  | Open To Flow (2)     |
| 199    | 382.39   | 118.01  | Shut-In(2)           |
| 226    | 402.43   | 118.43  | End Shut-In(2)       |
| 227    | 1964.00  | 118.08  | Final Hydro-static   |
|        |          |         |                      |
|        |          |         |                      |
|        |          |         |                      |

### PRESSURE SUMMARY

| Time   | Pressure | Temp    | Annotation           |
|--------|----------|---------|----------------------|
| (Min.) | (psig)   | (deg F) |                      |
| 0      | 2180.38  | 109.34  | Initial Hydro-static |
| 1      | 16.89    | 108.04  | Open To Flow (1)     |
| 31     | 18.70    | 109.58  | Shut-In(1)           |
| 60     | 56.41    | 110.49  | End Shut-In(1)       |
| 61     | 19.26    | 110.48  | Open To Flow (2)     |
| 90     | 19.89    | 111.37  | Shut-In(2)           |
| 120    | 40.41    | 112.17  | End Shut-In(2)       |
| 120    | 2046.15  | 113.51  | Final Hydro-static   |
|        |          |         |                      |
|        |          |         |                      |
|        |          |         |                      |