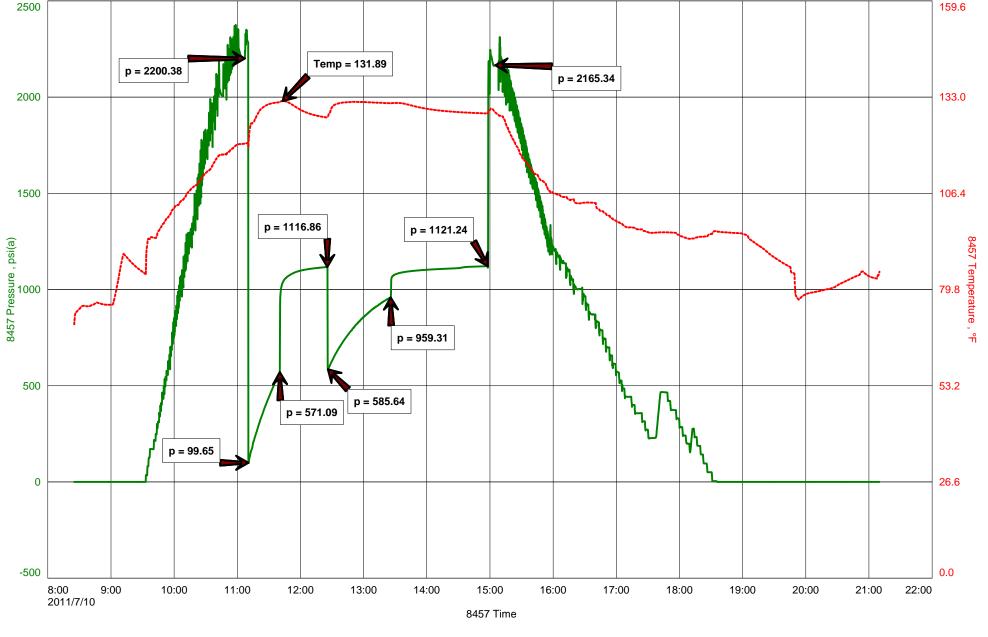

#### **Pressure Survey Report**

M183

2011/07/10

MIKE COCHRAN

**NEW GULF OPER.** 

#### **General Information**

Company Name Well Name Unique Well ID Surface Location Field NEW GULF OPER. Job Number
RACETTE #1 Representative
DST#1 4538-4602 JOHNSON STRADDLE Well Operator
SEC.10-12S-32W LOGAN CO.KS. Report Date

#### Test Information

**Well Type** 

Test Type CONVENTIONAL Formation DST#1 4538-4602 JOHNSON STRADDLE Test Purpose (AEUB) Initial Test

 Start Test Date
 2011/07/10 Start Test Time
 08:25:00

 Final Test Date
 2011/07/10 Final Test Time
 21:10:00

#### Remarks

RECOVERED: 850' G.I.P.

2490' GMO 2% GAS, 94% OIL, 4% MUD

2490' TOTAL FLUID

GRAVITY: 25.6@ 60 DEG.

**TOOL SAMPLE: 2% GAS, 85% OIL, 13% MUD** 

NEW GULF OPER. DST#1 4538-4602 JOHNSON STRADDLE

Start Test Date: 2011/07/10