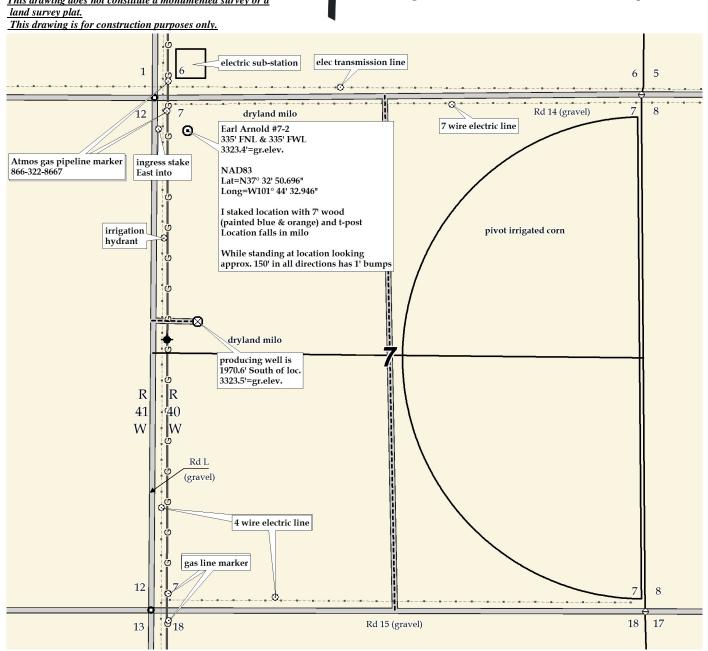

## **Pro-Stake LLC**

Oil Field & Construction Site Staking

P.O. Box 2324 Garden City, Kansas 67846 Office/Fax: (620) 276-6159 Cell: (620) 272-1499

e072511-f

Berexco, LLC Earl Arnold #7-2 LEASE NAME 335' FNL & 335' FWL Stanton County, KS **40**w LOCATION SPOT COUNTY Sec. Twp.

1" =1000 SCALE: \_ July 22, 2011 DATE STAKED: Ben R. MEASURED BY: Ben R. DRAWN BY: Greg AUTHORIZED BY:

This drawing does not constitute a monumented survey or a

GR. ELEVATION: 3323.4°

Directions: From the Southwest side of Johnson City, KS, at the intersection of Hwy 27 South and Hwy 160 West - Now go 1 mile South on Hwy 27 - Now go 1 mile East on Rd 14 to the NW corner of section 7-29s-40w - Now go 0.1 miles South on Rd L to ingress stake East into - Now go 335' East through milo into staked

Final ingress must be verified with land owner or Operator.