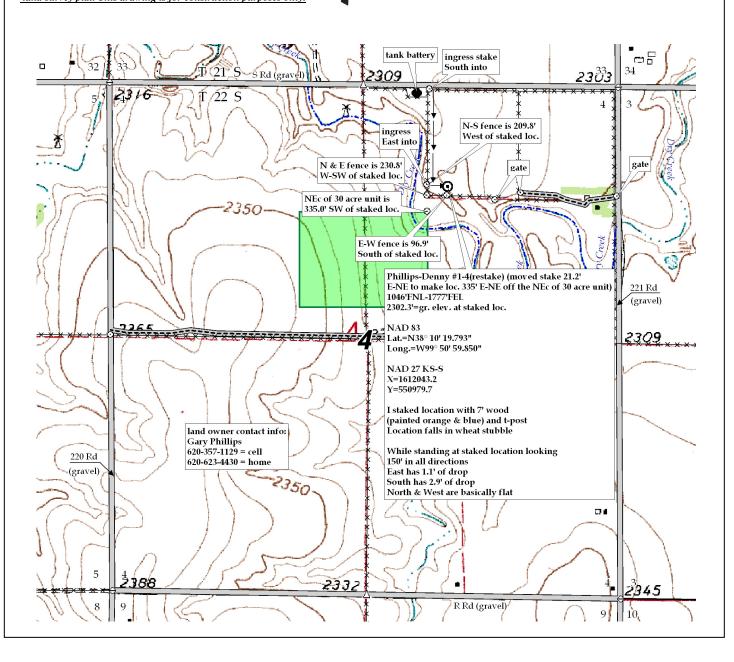

Phillips-Denny #1-4 (restake)

LEASE NAME 1046' FNL - 1777' FEL

LOCATION SPOT

**Hodgeman County, KS** 

COUNTY

1" =1000' Aug. 3<sup>rd</sup>, 2011 DATE STAKED:

Luke R.

DRAWN BY: Luke R. AUTHORIZED BY: \_Clark P.

This drawing does not constitute a monumented survey or a land survey plat. This drawing is for construction purposes only. 2302.3'

**Directions:** From the North side of Jetmore, KS at the intersection of Hwy 156 & Hwy 283 - Now go 6 miles North on Hwy 283 - Now go 2 miles East on S Rd to the NW corner of section 4-22s-23w - Now go 0.6 mile East on S Rd to ingress stake South into -Now go 1046' South through wheat stubble – Now go 210' East through wheat stubble into staked location.

Final ingress must be verified with land owner or Operator.