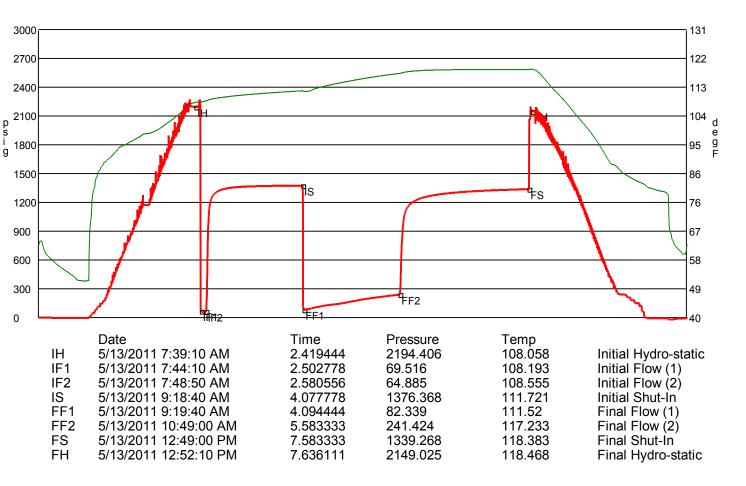

| GENERAL II                                  | NFORMATIOI                                | V                      |              | Chalcas                                                                            | 0/4                                   | Hala Cina 7 7/0         |
|---------------------------------------------|-------------------------------------------|------------------------|--------------|------------------------------------------------------------------------------------|---------------------------------------|-------------------------|
| Test # <b>4</b> Tester Test Type            | Tim Venters<br>Conventional Successful Te |                        |              | Chokes Top Recorder # Mid Recorder # Bott Recorder #                               | W1022                                 | Hole Size 7 7/8         |
| # of Packers                                | 2.0                                       | Packer Size            | e6 3/4       | Mileage                                                                            |                                       | Approved By             |
| Mud Type<br>Mud Weight<br>Filtrate          | Gel Chem<br>9.2<br>8.8                    | Viscosity<br>Chlorides | 50.0<br>2300 |                                                                                    | Jars & Safety j<br>4:30 AM<br>5:55 AM | oint                    |
| Drill Collar Len<br>Wght Pipe Len           |                                           |                        |              | Elevation                                                                          | 2792.00                               | Kelley Bushings 2805.00 |
| Formation<br>Interval Top<br>Anchor Len Bel | Swope?<br>4570.0<br>ow 36.0               | Bottom<br>Between      | 4606.0<br>0  | Start Date/Time <b>5/13/2011 5:14 AM</b><br>End Date/Time <b>5/13/2011 3:16 PM</b> |                                       |                         |

**Total Depth** 

Blow Type

Strong blow throughout the intial flow period, reaching the bottom of the bucket in 1 minute. Very strong blow throughout the final flow period, hitting the bottom of the bucket instantaneously. Gas to surface in 25 minutes, but was too little to gauge. At 67 minutes, we bled line off again and it took 45 seconds to get back to bottom. Very weak surface blow back after we bled line off (19 min.) that built to 1/4 inch. Times: 5, 90, 90, 120.

## GAS FLOWS

Min Into IFP Min Into FFP Gas Flows Pressure Choke