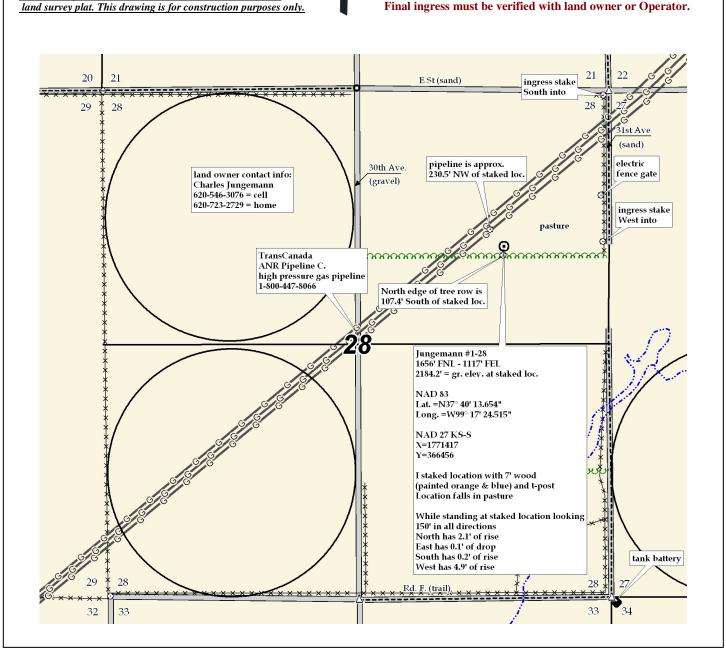

## P.O. Box 2324

Garden City, Kansas 67846 Office/Fax: (620) 276-6159

Cell: (620) 272-1499

Final ingress must be verified with land owner or Operator.

**Strata Exploration** Jungemann #1-28 LEASE NAME 1656' FNL - 1117' FEL **Kiowa County, KS** 28 18w LOCATION SPOT COUNTY Twp. GR. ELEVATION: 1" =1000 SCALE: \_ **Directions:** From approx. 11/2 mile West of Greensburg, KS at Aug. 9th, 2011 DATE STAKED: the intersection of Hwy 54 & Hwy 183 - Now go 2.8 miles North Ben R. on Hwy 183 – Now go 1.5 mile East on G St – Now go 2 mile MEASURED BY: North on 30<sup>th</sup> Ave – Now go 0.5 mile East on E St to ingress stake Luke R. DRAWN BY: South into & the NE corner of section 28-27s-18w – Now go 0.3 AUTHORIZED BY: \_\_Bobby K. mile South on 31st Ave to ingress stake West into - Now go 1120' West through pasture into staked location. This drawing does not constitute a monumented survey or a