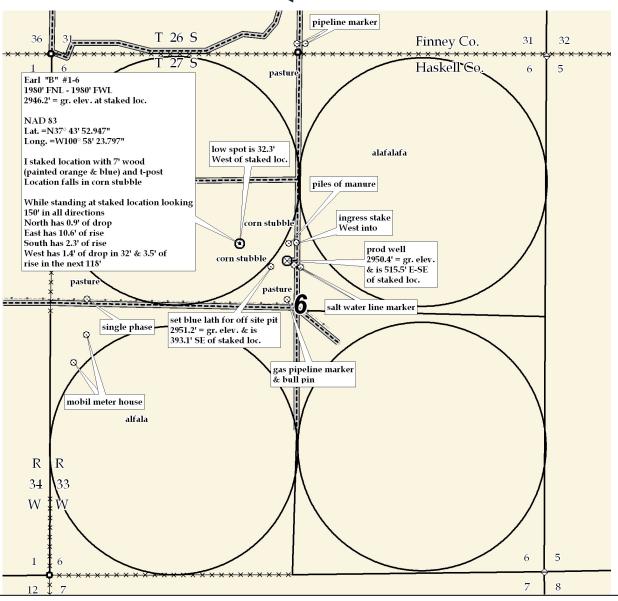

6 27s 33w Sec. Twp. Rng. Earl "B" #1-6

LEASE NAME

1980' FNL - 1980' FWL

LOCATION SPOT

SCALE: N/A

DATE: Aug. 18<sup>th</sup>, 2011

MEASURED BY: Luke R.

DRAWN BY: Luke R.

AUTHORIZED BY: Greg K.

This drawing does not constitute a monumented survey or a land survey plat.

This drawing is for construction purposes only.

GR. ELEVATION: 2946.2'

**Directions:** From the South side of Garden City Ks. at the intersection of Hwy 83 & Fulton St – Now go 14.3 miles South on Hwy 83 – Now go 6 miles West on Craft Rd – Now go 1.5 mile South on Ivanhoe Rd – Now go 0.5 mile West on unknown rd – Now go 1 South on unknown rd – Now go 1 mile East on unknown rd – Now go 0.1 mile North on trail to ingress stake West into – Now go approx. 160' West though piles of Manure – Now go approx. 455' West though irr. corn stubble into staked location.