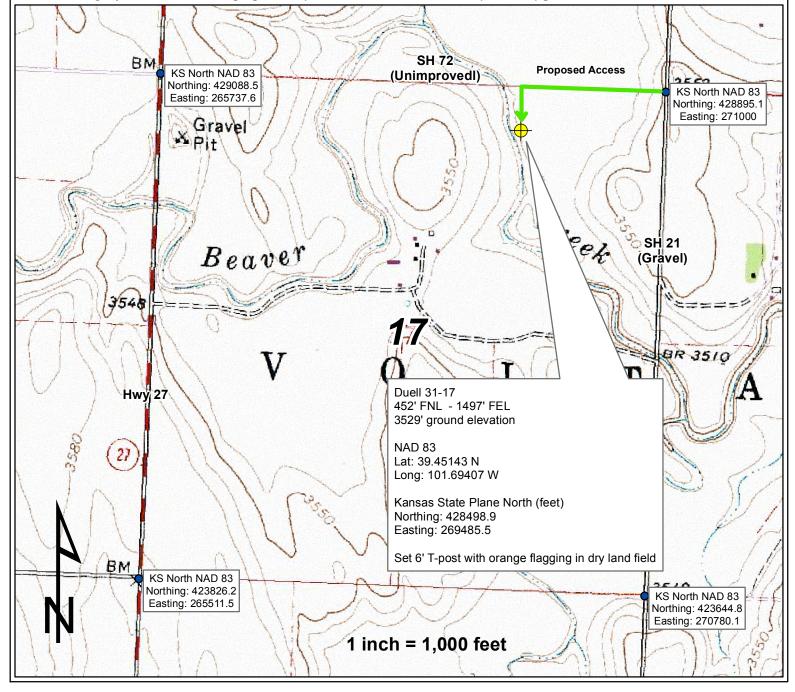

#### **Directions**

From the intersection of County Road 21 and **County Road 72:** 

- West on unimproved County Road 72 1500 +/-
- South 450+/- feet across field to proposed location

### **Duell 31-17**

Well name

17

**7S** Township Section Range

39W

### 452' FNL - 1497' FEL

Spot location

### 3529'

Ground elevation

This drawing is for well construction purposes only. It is not a monumented survey or survey plat and shall not be treated as such.