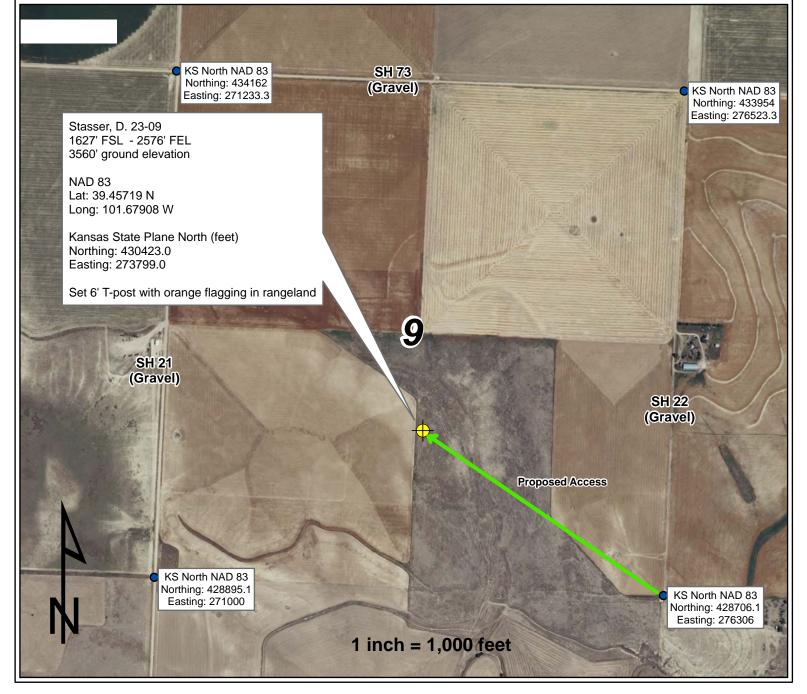

Directions

**County Road 73:** 

rangeland to proposed location

# Three Corners Surveying and Mapping Oil and Gas Well Staking

PO Box 463, Wray, CO 80758, (970) 332-4133

From the intersection of County Road 22 and

-Northwesterly through gate 3000' +/- across

- South on unimproved County Road 22 1 mile

#### Stasser, D. 23-09

Well name

## 9 7S 39W

Section Township Range

### 1627' FSL - 2576' FEL

Spot location

#### 3560'

Ground elevation

This drawing is for well construction purposes only. It is not a monumented survey or survey plat and shall not be treated as such.