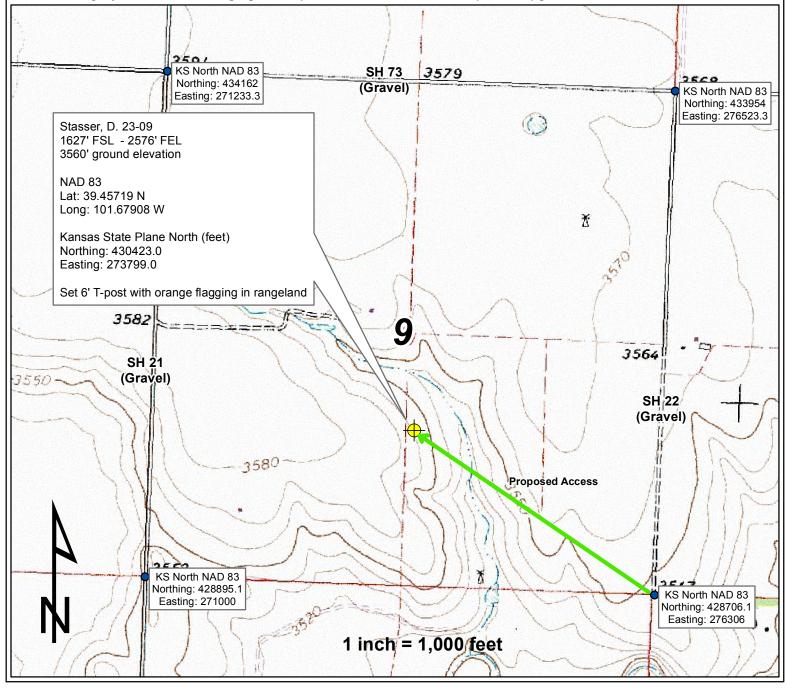

#### **Directions**

From the intersection of County Road 22 and **County Road 73:** 

- South on unimproved County Road 22 1 mile
- -Northwesterly through gate 3000' +/- across rangeland to proposed location

## **Sherman County, KS**

County

#### **Stasser, D. 23-09**

Well name

Section

**7S** 

39W Township Range

1627' FSL - 2576' FEL

Spot location

#### 3560'

Ground elevation

This drawing is for well construction purposes only. It is not a monumented survey or survey plat and shall not be treated as such.