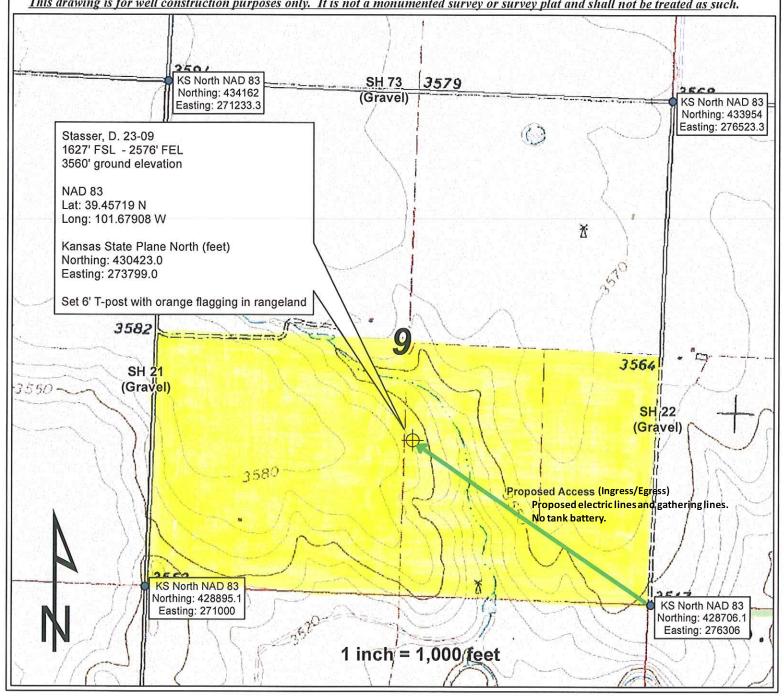

#### Directions

From the intersection of County Road 22 and County Road 73:

- South on unimproved County Road 22 1 mile
- -Northwesterly through gate 3000' +/- across rangeland to proposed location

### Rosewood Resources, Inc.

Operator

## Sherman County, KS

County

#### Stasser, D. 23-09

Well name

**7**S 39W

Township Section Range

# 1627' FSL - 2576' FEL

Spot location

#### 3560'

Ground elevation

This drawing is for well construction purposes only. It is not a monumented survey or survey plat and shall not be treated as such.