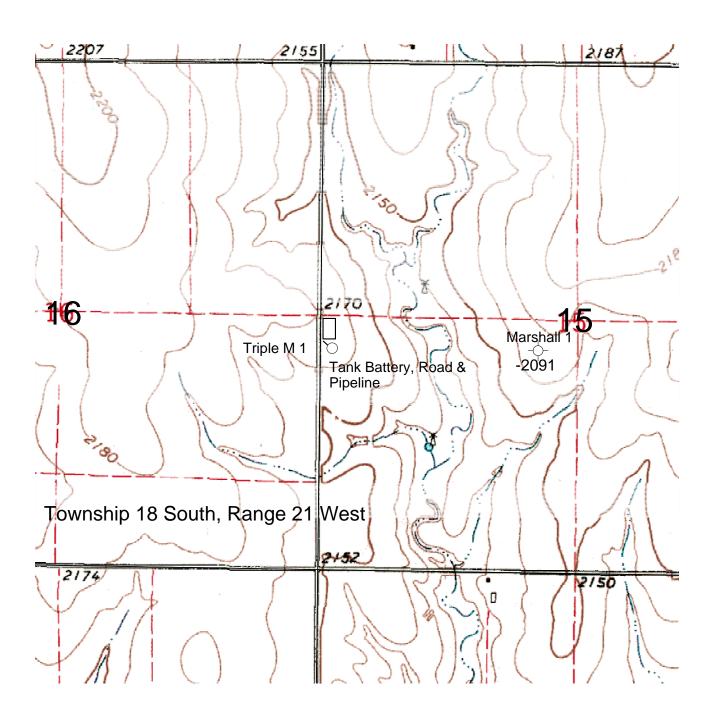

2-1499



x051110-f

Triple M 1 American Warrior, Inc. LEASE NAME 2304' FSL - 125' FWL **Ness County, KS** 15 **18s** 21w LOCATION SPOT COUNTY Twp. GR. ELEVATION: 1" =1000 SCALE: \_\_ Directions: From the North side of Bazine, Ks at the Aug 31st, 2011 DATE STAKED:\_ Ben R. MEASURED BY: DRAWN BY: \_ Luke R.

This drawing does not constitute a monumented survey or a land survey plat. This drawing is for construction purposes only. intersection of Hwy 96 & Main St. South - Now go 1.8 miles East on Hwy 96 – Now go 1.9 mile North FF Rd – Now go 1 mile East on 150 Rd to the SW corner of section 15-18s-21w - Now go 0.4 mile North on GG Rd to ingress stake East into - Now go 125' East through pasture with cattle into staked location.

Final ingress must be verified with land owner or Operator.





State of Kansas - Ness County

Book: 344 Page: 62 # B620 Recording Fee: \$12.00

. 5020 lecorded: 2 Initials: MH



Date Recorded: 8/31/2011 2:00:00 PM

### OIL AND GAS LEASE

| THIS AGREEMENT, Entered into this the 26th the day of August , 20 11 between