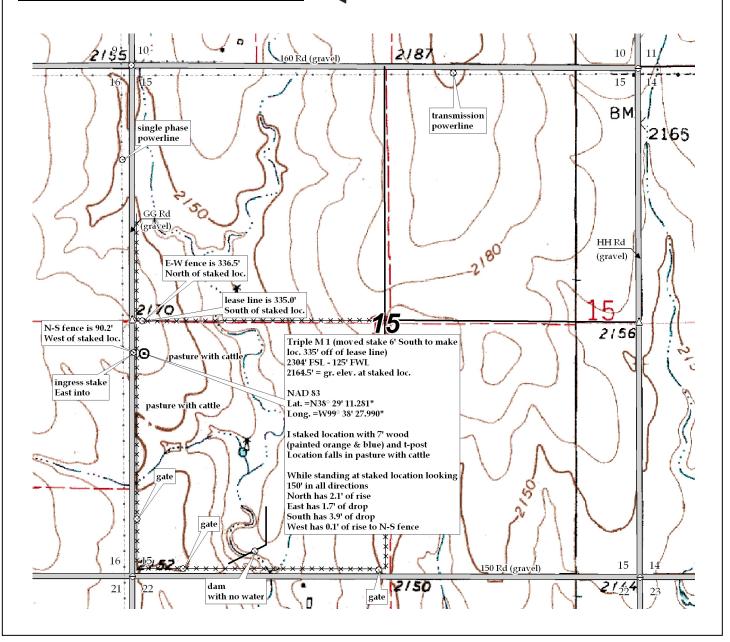

272-1499



x051110-f

Triple M 1 American Warrior, Inc. LEASE NAME 2304' FSL - 125' FWL **Ness County, KS** 15 **18s** 21w LOCATION SPOT COUNTY Twp. GR. ELEVATION: 1" =1000 SCALE: \_\_ Directions: From the North side of Bazine, Ks at the Aug 31st, 2011 DATE STAKED:\_ Ben R. MEASURED BY: DRAWN BY: \_ Luke R.

This drawing does not constitute a monumented survey or a land survey plat. This drawing is for construction purposes only. intersection of Hwy 96 & Main St. South - Now go 1.8 miles East on Hwy 96 – Now go 1.9 mile North FF Rd – Now go 1 mile East on 150 Rd to the SW corner of section 15-18s-21w - Now go 0.4 mile North on GG Rd to ingress stake East into - Now go 125' East through pasture with cattle into staked location.

Final ingress must be verified with land owner or Operator.





State of Kansas - Ness County

Book: 344 Page: 62 # B620 Recording Fee: \$12.00

. 5020 lecorded: 2 Initials: MH



Date Recorded: 8/31/2011 2:00:00 PM

### OIL AND GAS LEASE

| THIS AGREEMENT, Entered into this the 26th the day of August , 20 11 between