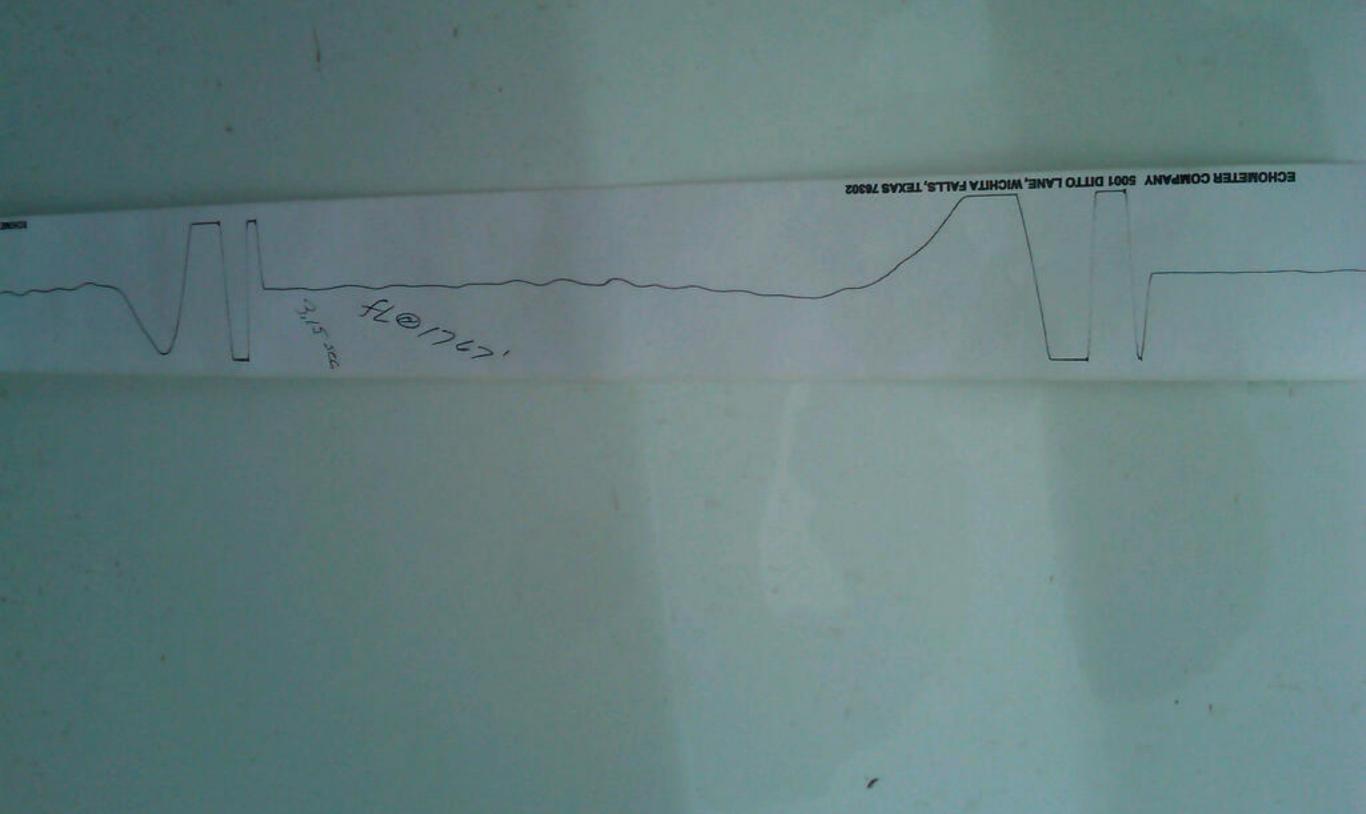

## **TEMPORARY ABANDONMENT WELL APPLICATION**

| OPERATOR: License#<br>Name:<br>Address 1:             |                    |                    |       | API No. 15              |              |                            |        |      |  |                           |      |  |  |                                                                    |   |               |  |  |  |
|-------------------------------------------------------|--------------------|--------------------|-------|-------------------------|--------------|----------------------------|--------|------|--|---------------------------|------|--|--|--------------------------------------------------------------------|---|---------------|--|--|--|
|                                                       |                    |                    |       | Spot Description:       |              |                            |        |      |  |                           |      |  |  |                                                                    |   |               |  |  |  |
|                                                       |                    |                    |       | Sec Twp S. R E $\Box$ W |              |                            |        |      |  |                           |      |  |  |                                                                    |   |               |  |  |  |
| Address 2:                                            |                    |                    |       |                         |              | feet from N /              |        |      |  |                           |      |  |  |                                                                    |   |               |  |  |  |
| City:   State:   Zip:     Contact Person:    Phone:() |                    |                    |       |                         |              |                            |        |      |  |                           |      |  |  |                                                                    |   |               |  |  |  |
|                                                       |                    |                    |       |                         |              |                            |        |      |  | Field Contact Person:     |      |  |  | Well Type: (check one)  Oil  Gas  OG  WSW  Other:    SWD Permit #: |   |               |  |  |  |
|                                                       |                    |                    |       |                         |              |                            |        |      |  | Field Contact Person Phon | e:() |  |  |                                                                    |   |               |  |  |  |
|                                                       |                    |                    |       |                         |              |                            |        |      |  |                           |      |  |  |                                                                    | 0 | Date Shut-In: |  |  |  |
|                                                       | Conductor          | Surface            | Pro   | duction                 | Intermediate | Liner                      | Tubing | J    |  |                           |      |  |  |                                                                    |   |               |  |  |  |
| Size                                                  |                    |                    |       |                         |              |                            |        |      |  |                           |      |  |  |                                                                    |   |               |  |  |  |
| Setting Depth                                         |                    |                    |       |                         |              |                            |        |      |  |                           |      |  |  |                                                                    |   |               |  |  |  |
| Amount of Cement                                      |                    |                    |       |                         |              |                            |        |      |  |                           |      |  |  |                                                                    |   |               |  |  |  |
| Top of Cement                                         |                    |                    |       |                         |              |                            |        |      |  |                           |      |  |  |                                                                    |   |               |  |  |  |
| Bottom of Cement                                      |                    |                    |       |                         |              |                            |        |      |  |                           |      |  |  |                                                                    |   |               |  |  |  |
| Casing Fluid Level:                                   | н                  | ow Determined?     |       |                         |              | Date:                      |        |      |  |                           |      |  |  |                                                                    |   |               |  |  |  |
| Casing Squeeze(s):                                    | ) to w /           | sacks of cer       | ment, | to                      | (bottom) w / | sacks of cement. Dat       | e:     |      |  |                           |      |  |  |                                                                    |   |               |  |  |  |
| Do you have a valid Oil & O                           | Gas Lease? 🗌 Yes 🗌 | No                 |       |                         |              |                            |        |      |  |                           |      |  |  |                                                                    |   |               |  |  |  |
| Depth and Type: 🗌 Junk                                | in Hole at         | Tools in Hole at   |       | sing Leaks:             | Yes No Depth | of casing leak(s):         |        |      |  |                           |      |  |  |                                                                    |   |               |  |  |  |
| Type Completion:                                      |                    |                    | ·     |                         |              |                            |        |      |  |                           |      |  |  |                                                                    |   |               |  |  |  |
| Packer Type:                                          |                    |                    |       |                         |              |                            |        |      |  |                           |      |  |  |                                                                    |   |               |  |  |  |
| Total Depth:                                          | Plug Bac           | k Depth:           | I     | Plug Back Meth          | od:          |                            |        |      |  |                           |      |  |  |                                                                    |   |               |  |  |  |
| Geological Data:                                      |                    |                    |       |                         |              |                            |        |      |  |                           |      |  |  |                                                                    |   |               |  |  |  |
| Formation Name                                        | Formation          | Top Formation Base |       |                         | Completion   | Information                |        |      |  |                           |      |  |  |                                                                    |   |               |  |  |  |
| 1                                                     | At:                | to Feet            | Perfo | ration Interval         | toFee        | et or Open Hole Interval   | to     | Feet |  |                           |      |  |  |                                                                    |   |               |  |  |  |
| 2                                                     | At:                | to Feet            | Perfo | ration Interval         | to Fee       | et or Open Hole Interval _ | to     | Feet |  |                           |      |  |  |                                                                    |   |               |  |  |  |