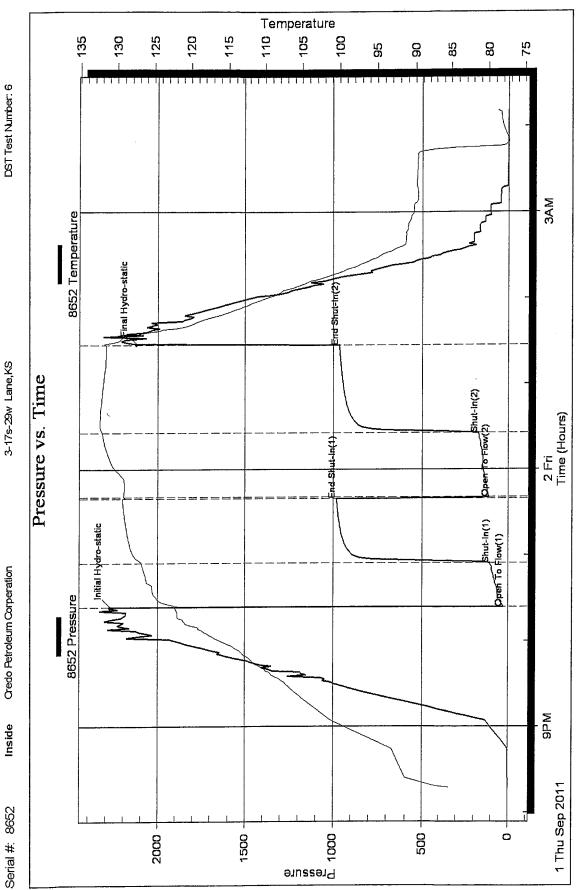

|                |                                            |           |                                   |                 |        |         |
|                                  |                      |                |                                            |           |                                   |                 |        |         |
|                                  |                      |                |                                            |           |                                   |                 |        |         |
|                                  |                      |                |                                            |           |                                   |                 |        |         |

DST Test Number: 6



Printed: 2011.09.08 @ 13:31:58 Page 5

Ref. No: 43645

| ALLIED CEMENTING                                                                                              | TING CO., LLC. 037349                                              |
|---------------------------------------------------------------------------------------------------------------|--------------------------------------------------------------------|
| REMIT TO P.O. BOX 31<br>RUSSELL, KANSAS 67665                                                                 | .# 20-39/3804<br>SERVICE POINT:                                    |
| DATE 8-24-11 SEC. TWP. RANGE CA                                                                               | CALLED OUT ON LOCATION JOB START JOB FINISH                        |
| LEASE San